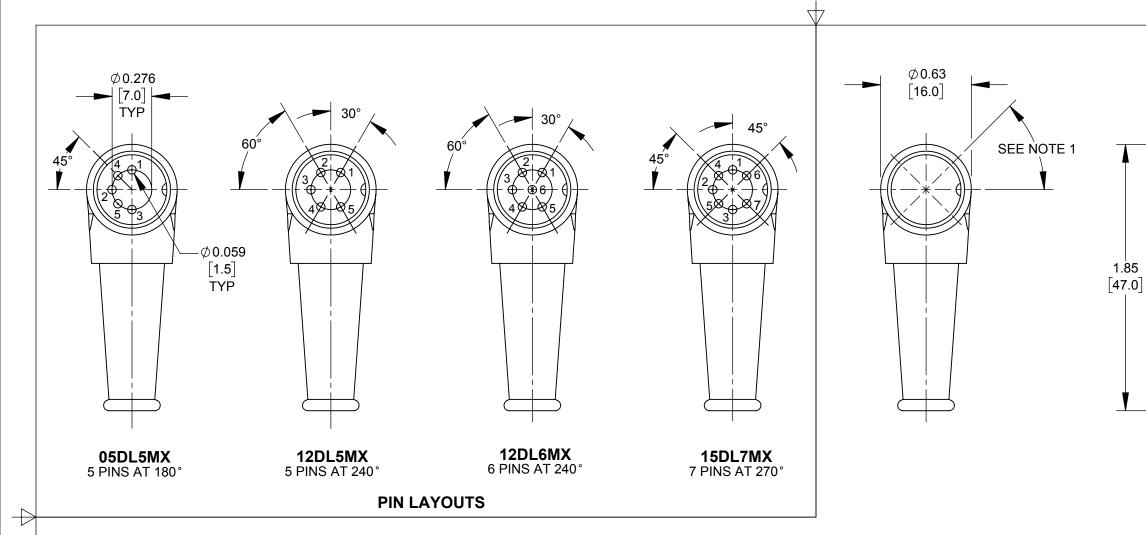

NOTES:

4. MATERIALS:

3. Ø 0.21 [5.4mm] ID X 0.39 [10.0mm] LONG CABLE CLAMP TUBE NOT SHOWN.

- 2.  $\phi$  0.04 [1.0mm] X 0.08 [2.0mm] DEEP HOLE IN PIN FOR SOLDERING.
- 1. PIN HOUSING WITH KEYWAY CAN BE ROTATED 45° 8 POSITIONS.