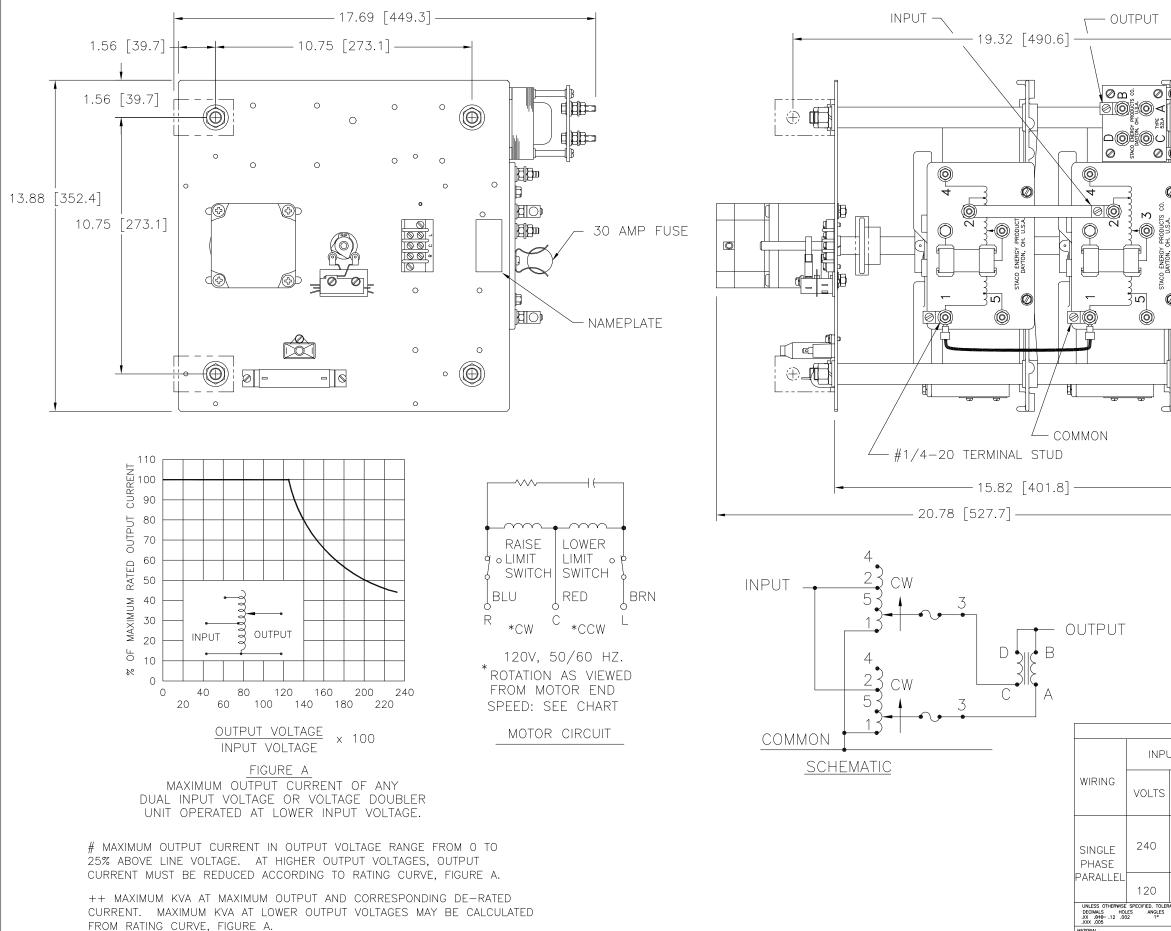

V.D. = VOLTAGE DOUBLER.

The information and design disand is the property of STACO ENE all patent, proprietary, design, r and sale rights thereto, and t

|                                                                                                                  |                                                                     |                         |                 |                        |       | PEED<br>ONDS)<br>15<br>30<br>50      |      | MODEL<br>NUMBER<br>15M5021-2P<br>30M5021-2P<br>60M5021-2P |                                                          |                             |                  |  |
|------------------------------------------------------------------------------------------------------------------|---------------------------------------------------------------------|-------------------------|-----------------|------------------------|-------|--------------------------------------|------|-----------------------------------------------------------|----------------------------------------------------------|-----------------------------|------------------|--|
| SPECIFICATIONS                                                                                                   |                                                                     |                         |                 |                        |       |                                      |      |                                                           |                                                          |                             |                  |  |
| UT                                                                                                               | VOLTS                                                               | OUTPUT                  |                 | MAX.                   |       | SHAFT<br>ROTATION<br>FOR<br>INCREASE |      | OR<br>_TAG                                                | L CONNECTIONS<br>INCREASING<br>GE AS VIEWED<br>ROTOR END |                             |                  |  |
|                                                                                                                  |                                                                     | AMPS                    | KVA             |                        | VOLT  | AGE                                  | INPl | JT                                                        |                                                          | OUT                         | PUT              |  |
| 50/60                                                                                                            | 0-240                                                               | 56                      | 13.4            |                        | C'    | CW                                   |      | 1-4                                                       |                                                          | 1-                          | -В               |  |
|                                                                                                                  | 0-280                                                               | 56                      | 15.7            |                        | CI    | N                                    | 1-2  | 2                                                         |                                                          | 1-                          | -В               |  |
| 50/60                                                                                                            | 0-280                                                               |                         | 6.8             | 6.8‡                   |       | W                                    | 1-5  |                                                           |                                                          | 1-                          | -В               |  |
| RANCE IS ±<br>DRAFT<br>1-1/2°                                                                                    | UNITS<br>IN [mm]                                                    | <u>V.D.</u><br>™≝ SPEC. | L<br>CONTROL    |                        |       |                                      |      |                                                           | 270                                                      |                             | 0                |  |
|                                                                                                                  | ALL<br>DIMENSIONS<br>APPLY AFTER<br>PLATING                         | VARIAE<br>TY            |                 |                        | SFOF  |                                      | ۲    | Ê                                                         | VÉR                                                      | Ğ                           | Ŷ                |  |
| sed herein was                                                                                                   |                                                                     |                         | DATE<br>4/24/97 | FIRST U                |       | DO N<br>SCALE                        |      | Gaddis Bo                                                 | Corporation of An<br>ulevard Dayton, O                   | terice Compu<br>hio 45403 U | #_<br>any<br>iSA |  |
| osed herein was<br>Y PRODUCTS CO.,<br>anufacturing, rep<br>any article disc<br>expressly grant<br>to vendor prop | roduction, use<br>closed therein<br>ed to others.<br>rietary parts. |                         | DATE            | WEIGHT<br>157<br>SCALE | / LBS | CAGE C<br>8300                       | 50   | IZE                                                       | wg. no.<br>031—                                          | 761                         | 7616             |  |
|                                                                                                                  |                                                                     |                         |                 |                        | .5=1  | SHEET 1                              | ∿*1  |                                                           | 001                                                      | / 0                         |                  |  |