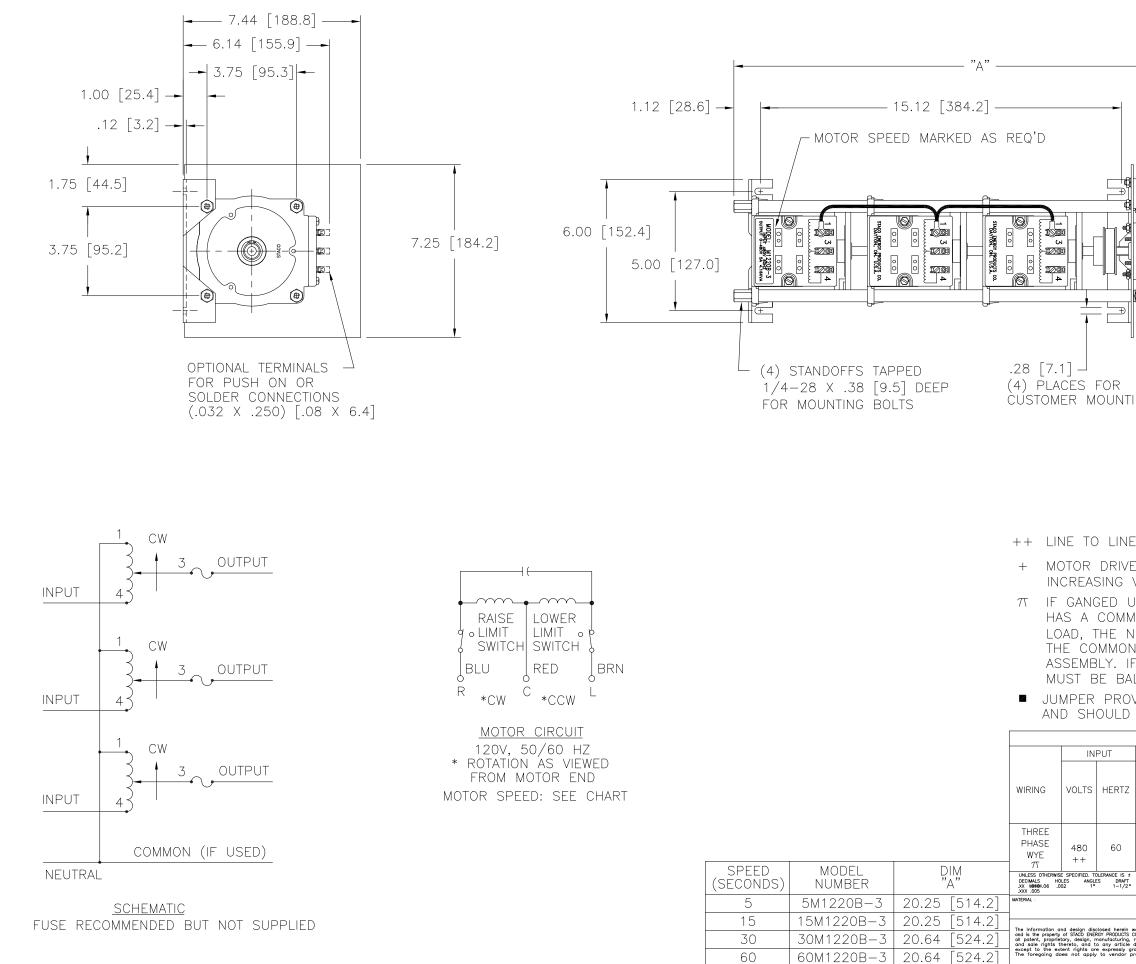

|                                                            |                                                                                 |                                                               |       |              |             |                     | DWG.<br>SIZE | DWG. NO.                 | 31—                                 | 342        | 20     |       |  |  |
|------------------------------------------------------------|---------------------------------------------------------------------------------|---------------------------------------------------------------|-------|--------------|-------------|---------------------|--------------|--------------------------|-------------------------------------|------------|--------|-------|--|--|
|                                                            |                                                                                 |                                                               |       |              |             |                     |              |                          | REVI                                | SIONS      |        |       |  |  |
|                                                            |                                                                                 |                                                               |       |              |             |                     |              | SYM.                     | е.с.н.<br>24194                     | DA         |        | APVD. |  |  |
|                                                            |                                                                                 |                                                               |       |              |             |                     |              | Α                        | DELETE                              |            | · · ·  | LES   |  |  |
|                                                            |                                                                                 |                                                               |       |              |             |                     |              | _                        |                                     |            |        |       |  |  |
|                                                            |                                                                                 |                                                               |       |              |             |                     |              |                          |                                     |            |        |       |  |  |
|                                                            |                                                                                 |                                                               |       |              |             |                     |              |                          |                                     |            |        |       |  |  |
| _                                                          | -                                                                               |                                                               |       |              |             |                     |              |                          |                                     |            |        |       |  |  |
|                                                            |                                                                                 |                                                               |       |              |             |                     |              |                          |                                     |            |        |       |  |  |
|                                                            |                                                                                 |                                                               |       |              |             |                     |              |                          |                                     |            |        |       |  |  |
|                                                            |                                                                                 |                                                               |       |              |             |                     |              |                          |                                     |            |        |       |  |  |
|                                                            |                                                                                 |                                                               |       |              |             |                     |              |                          |                                     |            |        |       |  |  |
|                                                            |                                                                                 |                                                               |       |              |             |                     |              |                          |                                     |            |        |       |  |  |
|                                                            |                                                                                 |                                                               |       |              |             |                     |              |                          |                                     |            |        |       |  |  |
|                                                            |                                                                                 |                                                               |       |              |             |                     |              |                          |                                     |            |        |       |  |  |
|                                                            |                                                                                 |                                                               |       |              |             |                     |              |                          |                                     |            |        |       |  |  |
|                                                            |                                                                                 |                                                               |       |              |             |                     |              |                          |                                     |            |        |       |  |  |
| -"                                                         | 2                                                                               | )                                                             |       |              |             |                     |              |                          |                                     |            |        |       |  |  |
|                                                            | <b>]</b>                                                                        |                                                               |       |              |             |                     |              |                          |                                     |            |        |       |  |  |
| Ð                                                          |                                                                                 |                                                               |       |              |             |                     |              |                          |                                     |            |        |       |  |  |
|                                                            |                                                                                 |                                                               |       |              |             |                     |              |                          |                                     |            |        |       |  |  |
| MOTOR DRIVE TERMINALS                                      |                                                                                 |                                                               |       |              |             |                     |              |                          |                                     |            |        |       |  |  |
|                                                            |                                                                                 |                                                               |       |              |             |                     |              |                          |                                     |            |        |       |  |  |
| )R                                                         |                                                                                 |                                                               |       |              |             |                     |              |                          |                                     |            |        |       |  |  |
| UNTING                                                     |                                                                                 |                                                               |       |              |             |                     |              |                          |                                     |            |        |       |  |  |
|                                                            |                                                                                 |                                                               |       |              |             |                     |              |                          |                                     |            |        |       |  |  |
|                                                            |                                                                                 |                                                               |       |              |             |                     |              |                          |                                     |            |        |       |  |  |
|                                                            |                                                                                 |                                                               |       |              |             |                     |              |                          |                                     |            |        |       |  |  |
|                                                            |                                                                                 |                                                               |       |              |             |                     |              |                          |                                     |            |        |       |  |  |
|                                                            |                                                                                 |                                                               |       |              |             |                     |              |                          |                                     |            |        |       |  |  |
|                                                            |                                                                                 |                                                               |       |              |             |                     |              |                          |                                     |            |        |       |  |  |
|                                                            |                                                                                 |                                                               |       |              |             |                     |              |                          |                                     |            |        |       |  |  |
| LINE                                                       | VOLTA                                                                           | AGE                                                           |       |              |             |                     |              |                          |                                     |            |        |       |  |  |
|                                                            | n uni                                                                           |                                                               | CE TI |              | . I A I     |                     | ст           | IUVIC                    | FOD                                 |            | N/     |       |  |  |
|                                                            | .in uini<br>/OLTAG                                                              |                                                               |       |              |             |                     |              |                          | IUK                                 |            | V V    |       |  |  |
|                                                            |                                                                                 |                                                               |       |              |             |                     |              |                          |                                     |            |        |       |  |  |
| .DU<br>OMM                                                 | NITS A                                                                          | UTRA                                                          |       |              |             | - · - · · ·         | iha<br>Nee   |                          | rdina<br>Durc                       |            |        |       |  |  |
|                                                            | un ne<br>Futrai                                                                 |                                                               |       | UND          | MUS         |                     |              | )<br>NNF(                |                                     | e ai<br>To | чU     |       |  |  |
| MON                                                        |                                                                                 | inals                                                         |       | THE          |             | IABLE               |              |                          | ORME                                | . 0        |        |       |  |  |
| Y. IF                                                      |                                                                                 | SYST                                                          |       |              |             | EUTRA               |              | THE                      | LOAD                                |            |        |       |  |  |
| BAL                                                        | LANCEE                                                                          | ) OR                                                          | THE   | TRAN         | NSFC        | RMER                | SV           | VILL                     | BE D                                | AMA        | GED    | .     |  |  |
| PROV                                                       | /IDED                                                                           | N TH                                                          | HE ST | ANDA         | ٨RD         | СОММ                | ON           | POS                      | SITION                              |            |        |       |  |  |
| JLD                                                        | BE MO                                                                           | DVED                                                          |       |              |             | AS F                |              |                          |                                     |            |        |       |  |  |
|                                                            |                                                                                 |                                                               | SPECI | FICATION     | 15          |                     |              |                          |                                     |            |        |       |  |  |
| т                                                          |                                                                                 | 0                                                             |       |              | <b>د</b> ۲  |                     | _            | TEF                      | RMINAL                              | CONNE      | ECTION | IS    |  |  |
|                                                            | VOLTS                                                                           | CONSTANT<br>CURRENT<br>LOAD<br>MAX. MAX.                      |       | CONSTANT     |             | - SHAFT<br>ROTATION |              | 1                        |                                     |            |        |       |  |  |
| ERTZ                                                       |                                                                                 |                                                               |       | IMPED<br>LO. | ANCE        | то                  |              |                          | FOR INCREASING<br>VOLTAGE AS VIEWED |            |        |       |  |  |
|                                                            |                                                                                 |                                                               |       | MAX.         | MAX.        |                     |              |                          | FROM BASE END +                     |            |        |       |  |  |
|                                                            |                                                                                 | AMPS                                                          | KVA   | AMPS         | KVA         |                     | ~_           | INPUT                    | JUM                                 | PER 🗖      | OUT    | PUT   |  |  |
|                                                            | T                                                                               |                                                               |       |              |             | CW                  |              | 1-1-                     | 1 4-                                | 4-4        | 3-3    | 3-3   |  |  |
| 60                                                         | 0-480                                                                           | 5.0                                                           | 4.16  | 7.0          | 5.82        | 001                 | ,            | A 4                      | A 1                                 | 1 1        | 7 7    |       |  |  |
| NCE IS ±                                                   |                                                                                 |                                                               |       |              |             | CCW                 |              | 4-4-                     | +   !-                              | 1-1        | 3-3    | ,- 3  |  |  |
| DRAFT<br>1-1/2°                                            | UNITS<br>IN [mm]                                                                | >                                                             | PEC.  |              |             |                     |              |                          |                                     |            |        |       |  |  |
|                                                            | ALL<br>DIMENSIONS<br>APPLY AFTER                                                | ALL<br>DIMENSIONS<br>APPLY ATTER<br>PLATING<br>MODEL: M1220B- |       | XI<br>- 3    | FMR         | A COMPONENTS C      |              | OF AMERICA (             | COMPANY                             |            |        |       |  |  |
| d herei-                                                   |                                                                                 | DRAWN BY                                                      |       | DATE         | FIRS        | ZZUB-<br>T USED ON  |              | D NOT                    | DAYTO                               |            | O U.S. | A.    |  |  |
| a nerein wa<br>PRODUCTS CO<br>facturing, r<br>iy article d | as originated by<br>D., which reserves<br>eproduction, use<br>lisclosed therein | S.A.<br>CHECKER                                               |       |              | '97<br>weig | HT_APPROX CODE ID   |              | DENT. NO.                | DWG. DWG.<br>SIZE                   | NO.        |        |       |  |  |
| pressly gra<br>vendor pr                                   | eproduction, use<br>lisclosed therein<br>inted to others.<br>oprietary parts.   | ENGINEER                                                      |       | DATE         | SCAL        |                     |              | 008<br>1 <sup>of</sup> 1 | Ď 0                                 | 31-        | -342   | 20    |  |  |
|                                                            |                                                                                 |                                                               |       | 1            |             | .55-1               |              | . 1                      | -                                   |            |        |       |  |  |