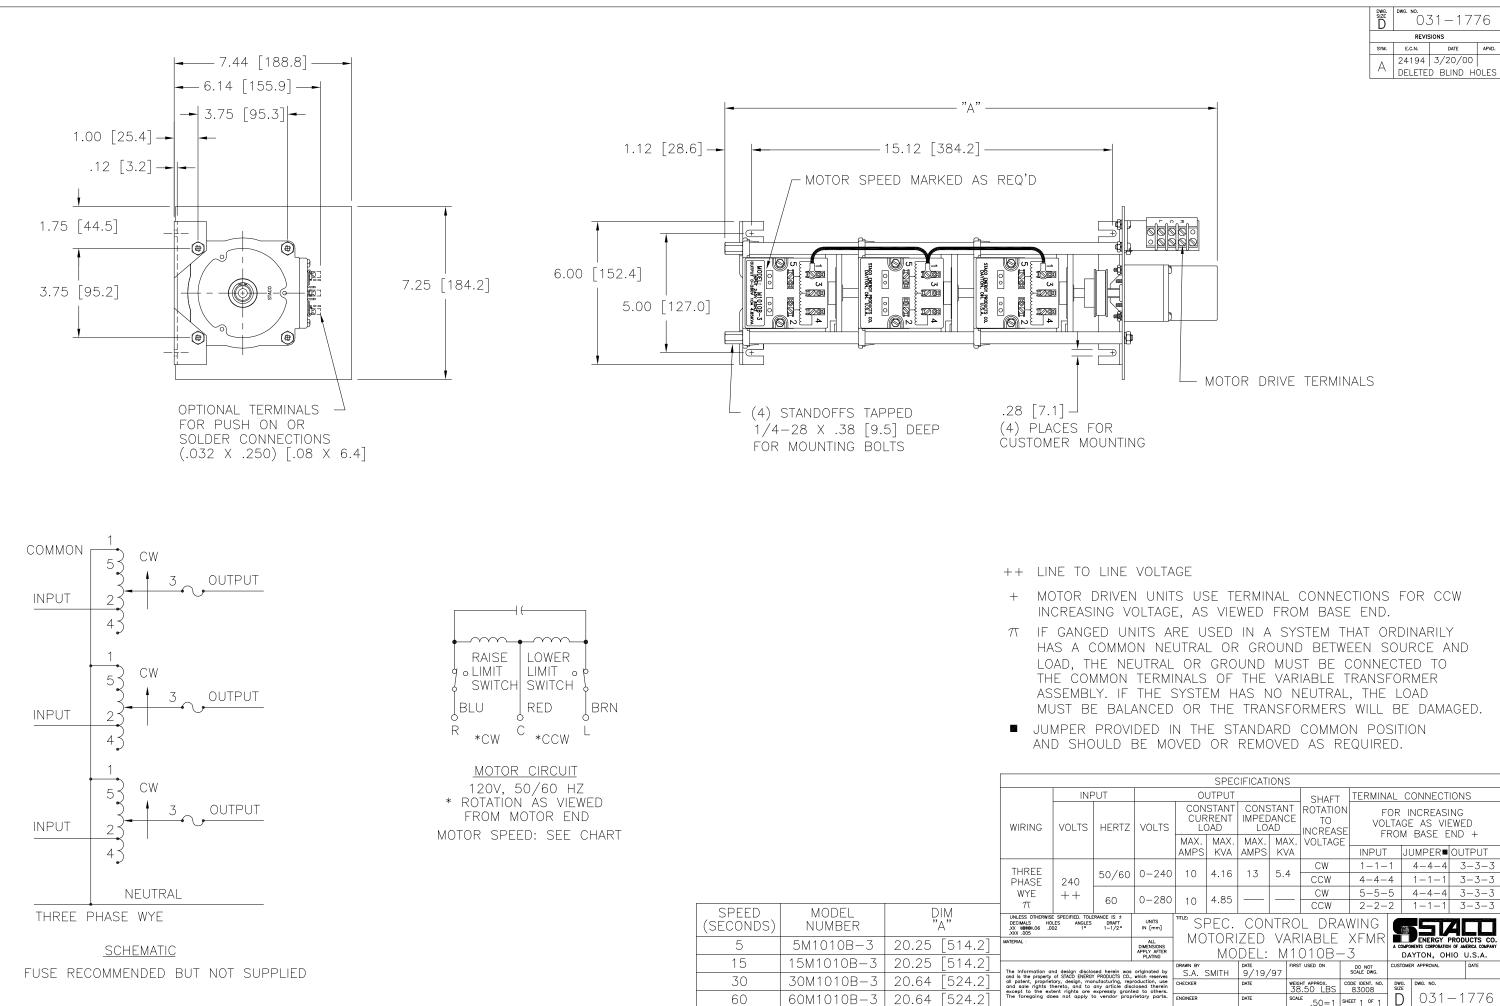

|                                                                                                                                                                                                 |                                             |                             | SPEC        | CIFICATI            | ONS        |                             |                          |                        |           |       |  |
|-------------------------------------------------------------------------------------------------------------------------------------------------------------------------------------------------|---------------------------------------------|-----------------------------|-------------|---------------------|------------|-----------------------------|--------------------------|------------------------|-----------|-------|--|
| νUT                                                                                                                                                                                             | JT OUTPUT                                   |                             |             |                     |            |                             | TERMIN                   | TERMINAL CONNECTIONS   |           |       |  |
| HERTZ                                                                                                                                                                                           | VOLTS                                       | CONSTANT<br>CURRENT<br>LOAD |             | IMPEDANCE<br>LOAD   |            |                             | N F<br>VO                | VOLTAGE AS VIEWED      |           |       |  |
|                                                                                                                                                                                                 |                                             | MAX.<br>AMPS                | MAX.<br>KVA | MAX.<br>AMPS        | MA><br>KVA | 102010                      | E INPUT                  |                        | JMPER     |       |  |
| = a / a a                                                                                                                                                                                       | 0-240                                       | 10                          | 4.16        | 13                  | 5.4        | CW                          | 1-1-                     | - 1                    | 4-4-4     | 3-3-3 |  |
| 50/60                                                                                                                                                                                           |                                             |                             |             |                     |            | CCW                         | 4-4-                     | 4                      | 1 - 1 - 1 | 3-3-3 |  |
| 60                                                                                                                                                                                              | 0-280                                       | 10                          | 4.85        |                     |            | CW                          | 5-5-                     | -5                     | 4-4-4     | 3-3-3 |  |
|                                                                                                                                                                                                 |                                             |                             |             |                     |            | CCW                         | 2-2-                     | -2                     | 1 - 1 - 1 | 3-3-3 |  |
| RANCE IS ±<br>DRAFT<br>1-1/2°                                                                                                                                                                   |                                             |                             |             | CON                 |            |                             | AWING                    |                        | F         | 4     |  |
|                                                                                                                                                                                                 | ALL<br>DIMENSIONS<br>APPLY AFTER<br>PLATING | MOTORIZED VAR<br>MODEL: M1  |             |                     |            |                             | XEMR<br>-3               | DAYTON, OHIO U.S.A.    |           |       |  |
| sed herein was originated by<br>'PRODUCTS CO., which reserves<br>nufacturing, reproduction, use<br>any article disclosed therein<br>expressly granted to others.<br>o vendor proprietary parts. |                                             | drawn by<br>S.A. SMITH      |             | DATE FIR<br>9/19/97 |            | IRST USED ON                | DO NOT<br>SCALE DWG.     | CUSTOMER APPROVAL DATE |           |       |  |
|                                                                                                                                                                                                 |                                             | CHECKER                     |             | DATE W              |            | VEIGHT APPROX.<br>38.50 LBS | CODE IDENT. NO.<br>83008 | DWG.<br>SIZE           | DWG. NO.  |       |  |
|                                                                                                                                                                                                 |                                             | ENGINEER                    |             |                     |            | $50000 \pm 100$             | SHEET 1 OF 1             | D                      | 031-      | -1776 |  |