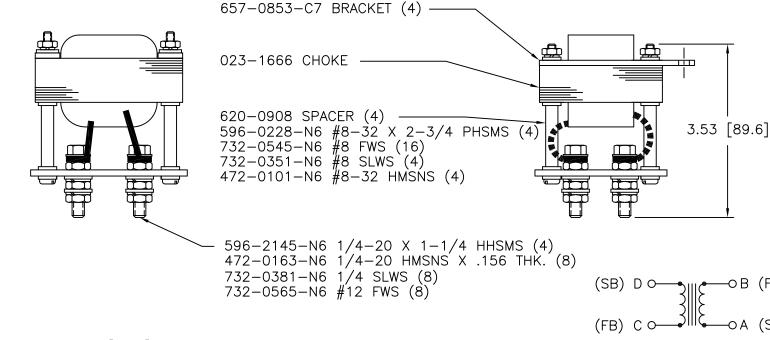

## **SCHEMATIC JUMPER** 100 OHM 100W B (FA) 0------(SB) 40-50 VAC (FB) 0-1 AMP AMMETER

—ов (FA)

—oA (SA)

## TEST CIRCUIT

READ APPROX. 0.2 AMPERES BETWEEN "C" AND "A" IF THE START AND FINISH OF EITHER WINDING IS REVERSED THE AMMETER WILL READ ZERO

| NOTE:                                         |   |
|-----------------------------------------------|---|
| THE UNIT SHALL WITHSTAND A 2000 V ±5% 60HZ.   |   |
| APPLICATION FROM EACH WINDING TO THE CORE ANI | D |
| BETWEEN WINDINGS WITHOUT EVIDENCE OF FLASHOVE | F |
| OR BREAKDOWN                                  |   |