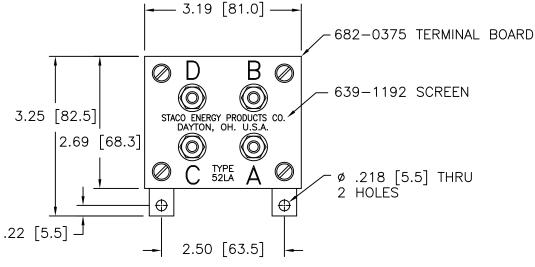

| DIMENSIONS APPLY AFTER TYPE: 52LA  The information and design disclosed herein was originated by TIM DALL 4/15/02 FIRST USED ON BOLDE DWG.                                                                                                                                                                                                                                                                                                                                                                                                                                                                                                                                                                                                                                                                                                                                                                                                                                                                                                                                                                                                                                                                                                                                                                                                                                                                                                                                                                                                                                                                                                                                                                                                                                                                                                                                                                                                                                                                                                                                                                                     | and is the property of STACO ENERGY PRODUCTS CO., which reserves all patent, proprietary, design, manufacturing, reproduction, use |                     | CHECKEB    | T/ 10/02      | WEIGHT ADDDOV | CACE CODE | H |
|--------------------------------------------------------------------------------------------------------------------------------------------------------------------------------------------------------------------------------------------------------------------------------------------------------------------------------------------------------------------------------------------------------------------------------------------------------------------------------------------------------------------------------------------------------------------------------------------------------------------------------------------------------------------------------------------------------------------------------------------------------------------------------------------------------------------------------------------------------------------------------------------------------------------------------------------------------------------------------------------------------------------------------------------------------------------------------------------------------------------------------------------------------------------------------------------------------------------------------------------------------------------------------------------------------------------------------------------------------------------------------------------------------------------------------------------------------------------------------------------------------------------------------------------------------------------------------------------------------------------------------------------------------------------------------------------------------------------------------------------------------------------------------------------------------------------------------------------------------------------------------------------------------------------------------------------------------------------------------------------------------------------------------------------------------------------------------------------------------------------------------|------------------------------------------------------------------------------------------------------------------------------------|---------------------|------------|---------------|---------------|-----------|---|
| DECIMAS HOLES AVALES DAAT WINTS N [mm]  SOC 40000 00 0022 1° 1° 1-1/2° N [mm]  ALL DATE OF THE OF TH | The information and design disclosed herein was                                                                                    | DRAWN BY<br>TIM RAU | 4/15/02    | FIRST USED ON |               | 3         |   |
| DECIMAS HOLES ANGLES DRAFT UNITS SPEC. CONTROL DRAWING                                                                                                                                                                                                                                                                                                                                                                                                                                                                                                                                                                                                                                                                                                                                                                                                                                                                                                                                                                                                                                                                                                                                                                                                                                                                                                                                                                                                                                                                                                                                                                                                                                                                                                                                                                                                                                                                                                                                                                                                                                                                         |                                                                                                                                    | APPLY AFTER         | TYPE: 52LA |               |               |           |   |
| DECIMALS HOLES ANGLES DRAFT UNITS SPEC. CONTROL DRAWING                                                                                                                                                                                                                                                                                                                                                                                                                                                                                                                                                                                                                                                                                                                                                                                                                                                                                                                                                                                                                                                                                                                                                                                                                                                                                                                                                                                                                                                                                                                                                                                                                                                                                                                                                                                                                                                                                                                                                                                                                                                                        | MATERIAL :                                                                                                                         |                     |            |               |               |           |   |
| DECIMALS HOLES ANGLES DRAFT   UNITS                                                                                                                                                                                                                                                                                                                                                                                                                                                                                                                                                                                                                                                                                                                                                                                                                                                                                                                                                                                                                                                                                                                                                                                                                                                                                                                                                                                                                                                                                                                                                                                                                                                                                                                                                                                                                                                                                                                                                                                                                                                                                            | .XXX .005                                                                                                                          |                     |            |               |               |           |   |
|                                                                                                                                                                                                                                                                                                                                                                                                                                                                                                                                                                                                                                                                                                                                                                                                                                                                                                                                                                                                                                                                                                                                                                                                                                                                                                                                                                                                                                                                                                                                                                                                                                                                                                                                                                                                                                                                                                                                                                                                                                                                                                                                | DECIMALS HOLES ANGLES DRAFT                                                                                                        |                     | SPEC.      | CONT          | ROL DRA       | AWING     | ſ |