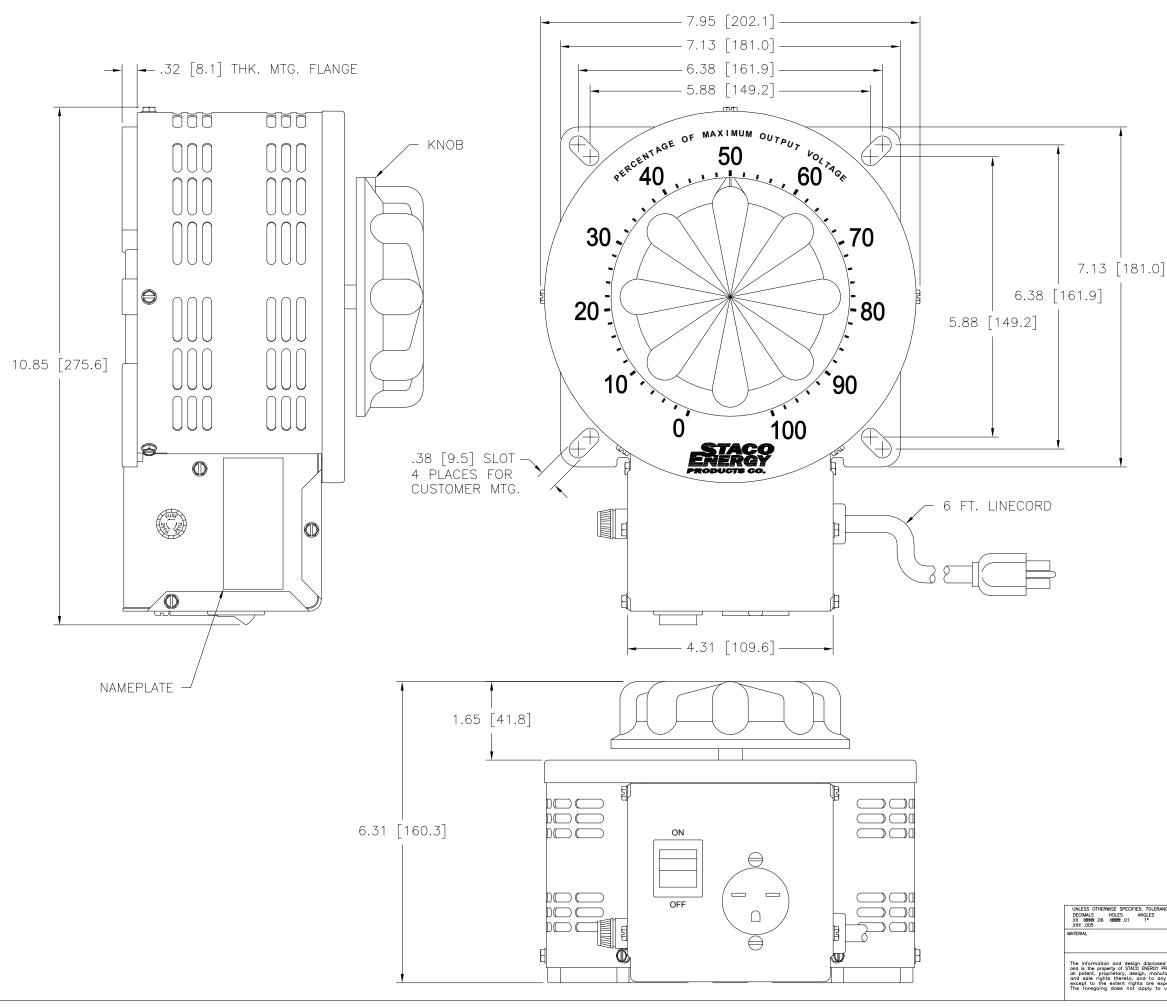

|                                                   |                                                                                                                 |                |                           |      |             |                       |         | DWG.<br>SIZE      | DWG. 1       | ••<br>031—                      | 5570          |  |  |
|---------------------------------------------------|-----------------------------------------------------------------------------------------------------------------|----------------|---------------------------|------|-------------|-----------------------|---------|-------------------|--------------|---------------------------------|---------------|--|--|
|                                                   |                                                                                                                 |                |                           |      |             |                       |         | D                 |              |                                 | 5570          |  |  |
|                                                   |                                                                                                                 |                |                           |      |             |                       |         | SYM.              | E.C          | .N. DAT                         |               |  |  |
|                                                   |                                                                                                                 |                |                           |      |             |                       |         | A                 |              | 135 8/26<br>DATED SIL           |               |  |  |
|                                                   |                                                                                                                 |                |                           |      |             |                       |         |                   | _            |                                 |               |  |  |
|                                                   |                                                                                                                 |                |                           |      |             |                       |         |                   |              |                                 |               |  |  |
|                                                   |                                                                                                                 |                |                           |      |             |                       |         |                   |              |                                 |               |  |  |
|                                                   |                                                                                                                 |                |                           |      |             |                       |         |                   |              |                                 |               |  |  |
|                                                   |                                                                                                                 |                |                           |      |             |                       |         |                   |              |                                 |               |  |  |
|                                                   |                                                                                                                 |                |                           |      |             |                       |         |                   |              |                                 |               |  |  |
|                                                   |                                                                                                                 |                |                           |      |             |                       |         |                   |              |                                 |               |  |  |
|                                                   |                                                                                                                 |                |                           |      |             |                       |         |                   |              |                                 |               |  |  |
|                                                   |                                                                                                                 |                |                           |      |             |                       |         |                   |              |                                 |               |  |  |
|                                                   |                                                                                                                 |                |                           |      |             |                       |         |                   |              |                                 |               |  |  |
| ]                                                 |                                                                                                                 |                |                           |      |             |                       |         |                   |              |                                 |               |  |  |
|                                                   |                                                                                                                 |                |                           |      |             |                       |         |                   |              |                                 |               |  |  |
|                                                   |                                                                                                                 |                |                           |      |             |                       |         |                   |              |                                 |               |  |  |
|                                                   |                                                                                                                 |                |                           |      |             |                       |         |                   |              |                                 |               |  |  |
|                                                   |                                                                                                                 |                |                           |      |             |                       |         |                   |              |                                 |               |  |  |
|                                                   |                                                                                                                 |                |                           |      |             |                       |         |                   |              |                                 |               |  |  |
|                                                   |                                                                                                                 |                |                           |      |             |                       |         |                   |              |                                 |               |  |  |
|                                                   |                                                                                                                 |                |                           |      |             |                       |         |                   |              |                                 |               |  |  |
|                                                   |                                                                                                                 |                |                           |      |             |                       |         |                   |              |                                 |               |  |  |
|                                                   |                                                                                                                 |                |                           |      |             |                       |         |                   |              |                                 |               |  |  |
|                                                   |                                                                                                                 |                |                           |      |             |                       |         |                   |              |                                 |               |  |  |
|                                                   |                                                                                                                 |                |                           |      |             |                       |         |                   |              |                                 |               |  |  |
|                                                   |                                                                                                                 |                |                           |      |             |                       |         |                   |              |                                 |               |  |  |
|                                                   |                                                                                                                 |                |                           |      |             |                       |         |                   |              |                                 |               |  |  |
|                                                   |                                                                                                                 |                |                           |      | _           |                       |         |                   |              |                                 |               |  |  |
|                                                   |                                                                                                                 |                | LIGH <sup>-</sup><br>SWIT |      |             |                       |         |                   |              |                                 |               |  |  |
| PLU                                               |                                                                                                                 |                |                           |      | 1           | CW                    | F       | USE               |              |                                 |               |  |  |
| L L L                                             |                                                                                                                 |                |                           |      | $\langle$   | _                     | 6       | <b>`</b>          |              |                                 |               |  |  |
| +                                                 | $\rightarrow$                                                                                                   |                | +-0 `                     |      | ╧           |                       |         | $\bigcirc$        |              |                                 |               |  |  |
| -+                                                |                                                                                                                 |                | )                         | Â    | i I         |                       |         | F                 | REC          | EPTAC                           | LE            |  |  |
|                                                   |                                                                                                                 |                |                           | Ŷ    | i ş         |                       |         |                   |              | $\frown$                        |               |  |  |
|                                                   |                                                                                                                 |                | $+\circ$                  | -0-  |             |                       |         |                   | -            |                                 |               |  |  |
|                                                   |                                                                                                                 |                |                           |      |             |                       |         |                   |              | $\cap$                          |               |  |  |
|                                                   | /77                                                                                                             |                |                           |      |             |                       |         |                   |              | L                               | ,<br>,        |  |  |
|                                                   |                                                                                                                 |                |                           |      | <u>SCH</u>  | EMATIC                | 2       |                   |              |                                 |               |  |  |
|                                                   |                                                                                                                 |                |                           |      |             |                       |         |                   |              | $\rightarrow$                   |               |  |  |
|                                                   |                                                                                                                 |                |                           |      |             |                       |         |                   |              | ///                             |               |  |  |
|                                                   |                                                                                                                 |                |                           |      |             |                       |         |                   |              |                                 |               |  |  |
|                                                   |                                                                                                                 |                | SPECIFICATI               |      |             |                       |         |                   |              |                                 |               |  |  |
|                                                   |                                                                                                                 |                |                           | -    | IN          | PUT                   |         |                   | υ            |                                 |               |  |  |
|                                                   |                                                                                                                 |                |                           |      |             |                       |         |                   |              |                                 | STANT<br>RENT |  |  |
|                                                   |                                                                                                                 |                | WIRIN                     | G    | VOLTS       | HER                   | tΖ      | VOL               | TS           |                                 | )AD           |  |  |
|                                                   |                                                                                                                 |                |                           |      |             |                       |         |                   |              | MAX.                            | MAX.          |  |  |
|                                                   |                                                                                                                 |                |                           |      |             |                       |         |                   |              | AMPS                            |               |  |  |
|                                                   |                                                                                                                 |                | SINGL                     |      | 040         | E0 /                  | <br>'60 |                   | <br>م        | 10                              | 0.00          |  |  |
|                                                   |                                                                                                                 |                | PHAS                      | E    | 240         |                       | 00      | 0-2               | οU           | 10                              | 2.80          |  |  |
| RANCE IS ±<br>DRAFT<br>1-1/2°                     | UNITS<br>IN [mm]                                                                                                | TITLE: (       | SPEC.                     |      | ONTRC       |                       |         |                   | (            | et/                             |               |  |  |
|                                                   | ALL<br>DIMENSIONS<br>APPLY AFTER<br>PLATING                                                                     |                | VARIA                     |      |             | NSFO                  |         | ER                | Ē            | RÉ                              | ΪĞΫ           |  |  |
|                                                   |                                                                                                                 | DRAWN E        | MC                        | DE   |             | N252<br>T USED ON     |         |                   |              | ODUCT<br>onto Corporation of An | S CO.         |  |  |
| sed herein wa:<br>PRODUCTS CO.<br>nufacturing, re | s originated by<br>, which reserves<br>production, use<br>sclosed therein<br>ited to others.<br>prietary parts. | S.A<br>CHECKER | . SMITH                   | 5/   | '22/96   3I | PN2520B               |         | LE DWG.           | IO1 Gaddis B | Boulevard Dayton, C             | mid 45403 USA |  |  |
| any article dis<br>expressly gran<br>o vendor pro | sclosed therein<br>ited to others.<br>prietary parts.                                                           | ENGINEER       |                           | DATE | SCA         | SHT APPROX.<br>24 LBS | 83      | 1 <sup>of</sup> 1 |              |                                 | -5570         |  |  |
|                                                   |                                                                                                                 |                |                           | i.   |             | 1=1                   |         | 1 1 1             |              |                                 | 0             |  |  |