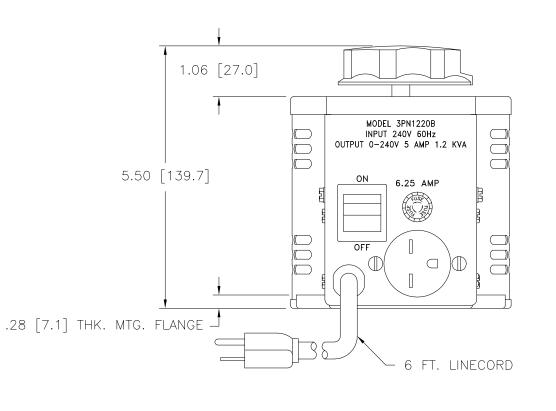

| 5] |                                                                                                                                                                                 |                                              |                                               |                               |                                                                                                                                                                                                                                                                                                                                                                                                                                                                                                                                                                                                                                                                                                                                                                                                                                                                                                                                                                                                                                                                                                                                                                                                                                                                                                                                                                                                                                                                                                                                                                                                                                                                                                                                                                                                                                                                                                                                                                                                                                                                                                                                                                                                                                                                                                                                                                                                                                                                                                                                                                                                                                                                                                                                                                                                                                        | 031-3                                              | APVD.<br>/01 |
|----|---------------------------------------------------------------------------------------------------------------------------------------------------------------------------------|----------------------------------------------|-----------------------------------------------|-------------------------------|----------------------------------------------------------------------------------------------------------------------------------------------------------------------------------------------------------------------------------------------------------------------------------------------------------------------------------------------------------------------------------------------------------------------------------------------------------------------------------------------------------------------------------------------------------------------------------------------------------------------------------------------------------------------------------------------------------------------------------------------------------------------------------------------------------------------------------------------------------------------------------------------------------------------------------------------------------------------------------------------------------------------------------------------------------------------------------------------------------------------------------------------------------------------------------------------------------------------------------------------------------------------------------------------------------------------------------------------------------------------------------------------------------------------------------------------------------------------------------------------------------------------------------------------------------------------------------------------------------------------------------------------------------------------------------------------------------------------------------------------------------------------------------------------------------------------------------------------------------------------------------------------------------------------------------------------------------------------------------------------------------------------------------------------------------------------------------------------------------------------------------------------------------------------------------------------------------------------------------------------------------------------------------------------------------------------------------------------------------------------------------------------------------------------------------------------------------------------------------------------------------------------------------------------------------------------------------------------------------------------------------------------------------------------------------------------------------------------------------------------------------------------------------------------------------------------------------------|----------------------------------------------------|--------------|
|    | LIGHTED<br>SWITCH<br>PLUG<br>CW FUSE<br>RECEPTACLE<br>CHEMATIC                                                                                                                  |                                              |                                               |                               |                                                                                                                                                                                                                                                                                                                                                                                                                                                                                                                                                                                                                                                                                                                                                                                                                                                                                                                                                                                                                                                                                                                                                                                                                                                                                                                                                                                                                                                                                                                                                                                                                                                                                                                                                                                                                                                                                                                                                                                                                                                                                                                                                                                                                                                                                                                                                                                                                                                                                                                                                                                                                                                                                                                                                                                                                                        |                                                    |              |
|    |                                                                                                                                                                                 | WIRING<br>SINGLE<br>PHASE                    | VOLTS                                         | PECIFIC<br>PUT<br>HERTZ<br>60 |                                                                                                                                                                                                                                                                                                                                                                                                                                                                                                                                                                                                                                                                                                                                                                                                                                                                                                                                                                                                                                                                                                                                                                                                                                                                                                                                                                                                                                                                                                                                                                                                                                                                                                                                                                                                                                                                                                                                                                                                                                                                                                                                                                                                                                                                                                                                                                                                                                                                                                                                                                                                                                                                                                                                                                                                                                        | UTPUT<br>CONS<br>CURF<br>LO<br>MAX.<br>AMPS<br>5.0 | RENT         |
|    | UNLESS OTHERWISE SPECIFIED. TOLERANCE IS ±<br>DECIMALS HOLES ANGLES OPAFT<br>.XX extens. 06 0609.01 1° 1-1/2° IN [mm]<br>.XXX .005 MALE AND | TTLE: SPEC. (<br>VARIAB<br>MOD<br>DRAWN BY D | te first u<br>1/6/96 3PN<br>te weight<br>10.2 | ISFORME<br>1220B              | E CODE<br>SOOB<br>CODE<br>CODE<br>CODE<br>CODE<br>CODE<br>CODE<br>CODE<br>CODE<br>CODE<br>CODE<br>CODE<br>CODE<br>CODE<br>CODE<br>CODE<br>CODE<br>CODE<br>CODE<br>CODE<br>CODE<br>CODE<br>CODE<br>CODE<br>CODE<br>CODE<br>CODE<br>CODE<br>CODE<br>CODE<br>CODE<br>CODE<br>CODE<br>CODE<br>CODE<br>CODE<br>CODE<br>CODE<br>CODE<br>CODE<br>CODE<br>CODE<br>CODE<br>CODE<br>CODE<br>CODE<br>CODE<br>CODE<br>CODE<br>CODE<br>CODE<br>CODE<br>CODE<br>CODE<br>CODE<br>CODE<br>CODE<br>CODE<br>CODE<br>CODE<br>CODE<br>CODE<br>CODE<br>CODE<br>CODE<br>CODE<br>CODE<br>CODE<br>CODE<br>CODE<br>CODE<br>CODE<br>CODE<br>CODE<br>CODE<br>CODE<br>CODE<br>CODE<br>CODE<br>CODE<br>CODE<br>CODE<br>CODE<br>CODE<br>CODE<br>CODE<br>CODE<br>CODE<br>CODE<br>CODE<br>CODE<br>CODE<br>CODE<br>CODE<br>CODE<br>CODE<br>CODE<br>CODE<br>CODE<br>CODE<br>CODE<br>CODE<br>CODE<br>CODE<br>CODE<br>CODE<br>CODE<br>CODE<br>CODE<br>CODE<br>CODE<br>CODE<br>CODE<br>CODE<br>CODE<br>CODE<br>CODE<br>CODE<br>CODE<br>CODE<br>CODE<br>CODE<br>CODE<br>CODE<br>CODE<br>CODE<br>CODE<br>CODE<br>CODE<br>CODE<br>CODE<br>CODE<br>CODE<br>CODE<br>CODE<br>CODE<br>CODE<br>CODE<br>CODE<br>CODE<br>CODE<br>CODE<br>CODE<br>CODE<br>CODE<br>CODE<br>CODE<br>CODE<br>CODE<br>CODE<br>CODE<br>CODE<br>CODE<br>CODE<br>CODE<br>CODE<br>CODE<br>CODE<br>CODE<br>CODE<br>CODE<br>CODE<br>CODE<br>CODE<br>CODE<br>CODE<br>CODE<br>CODE<br>CODE<br>CODE<br>CODE<br>CODE<br>CODE<br>CODE<br>CODE<br>CODE<br>CODE<br>CODE<br>CODE<br>CODE<br>CODE<br>CODE<br>CODE<br>CODE<br>CODE<br>CODE<br>CODE<br>CODE<br>CODE<br>CODE<br>CODE<br>CODE<br>CODE<br>CODE<br>CODE<br>CODE<br>CODE<br>CODE<br>CODE<br>CODE<br>CODE<br>CODE<br>CODE<br>CODE<br>CODE<br>CODE<br>CODE<br>CODE<br>CODE<br>CODE<br>CODE<br>CODE<br>CODE<br>CODE<br>CODE<br>CODE<br>CODE<br>CODE<br>CODE<br>CODE<br>CODE<br>CODE<br>CODE<br>CODE<br>CODE<br>CODE<br>CODE<br>CODE<br>CODE<br>CODE<br>CODE<br>CODE<br>CODE<br>CODE<br>CODE<br>CODE<br>CODE<br>CODE<br>CODE<br>CODE<br>CODE<br>CODE<br>CODE<br>CODE<br>CODE<br>CODE<br>CODE<br>CODE<br>CODE<br>CODE<br>CODE<br>CODE<br>CODE<br>CODE<br>CODE<br>CODE<br>CODE<br>CODE<br>CODE<br>CODE<br>CODE<br>CODE<br>CODE<br>CODE<br>CODE<br>CODE<br>CODE<br>CODE<br>CODE<br>CODE<br>CODE<br>CODE<br>CODE<br>CODE<br>CODE<br>CODE<br>CODE<br>CODE<br>CODE<br>CODE<br>CODE<br>CODE<br>CODE<br>CODE<br>CODE<br>CODE<br>CODE<br>CODE<br>CODE<br>CODE<br>CODE<br>CODE<br>CODE<br>CODE<br>CODE<br>CODE<br>CODE<br>CODE<br>CODE<br>CODE<br>CODE<br>CODE<br>CODE<br>CODE<br>CODE<br>CODE<br>CODE<br>CODE<br>CODE<br>CODE<br>CODE<br>CODE<br>CODE<br>CODE<br>CODE<br>CODE<br>CODE<br>CODE<br>CODE<br>CODE<br>CODE<br>CODE<br>CODE<br>CODE<br>CODE<br>CODE<br>CODE<br>CODE<br>CODE<br>CODE<br>CODE<br>CODE<br>CODE<br>CODE<br>CODE<br>CODE<br>CODE<br>CODE<br>CODE<br>CODE | BOUCHAST                                           |              |