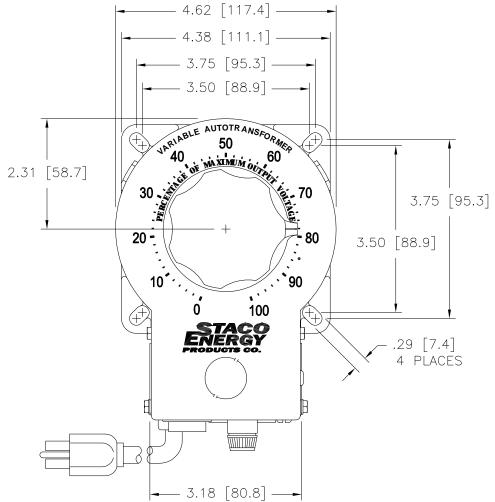

| 5] |                                                                                                                                                                                 |                                              |                                               |                               |