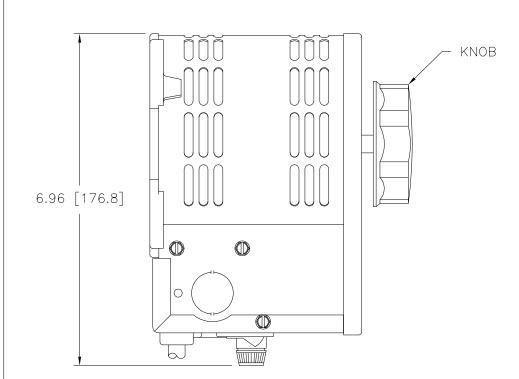

| 5] |                                                                                                                                                                                 |                                              |                                               |                               |