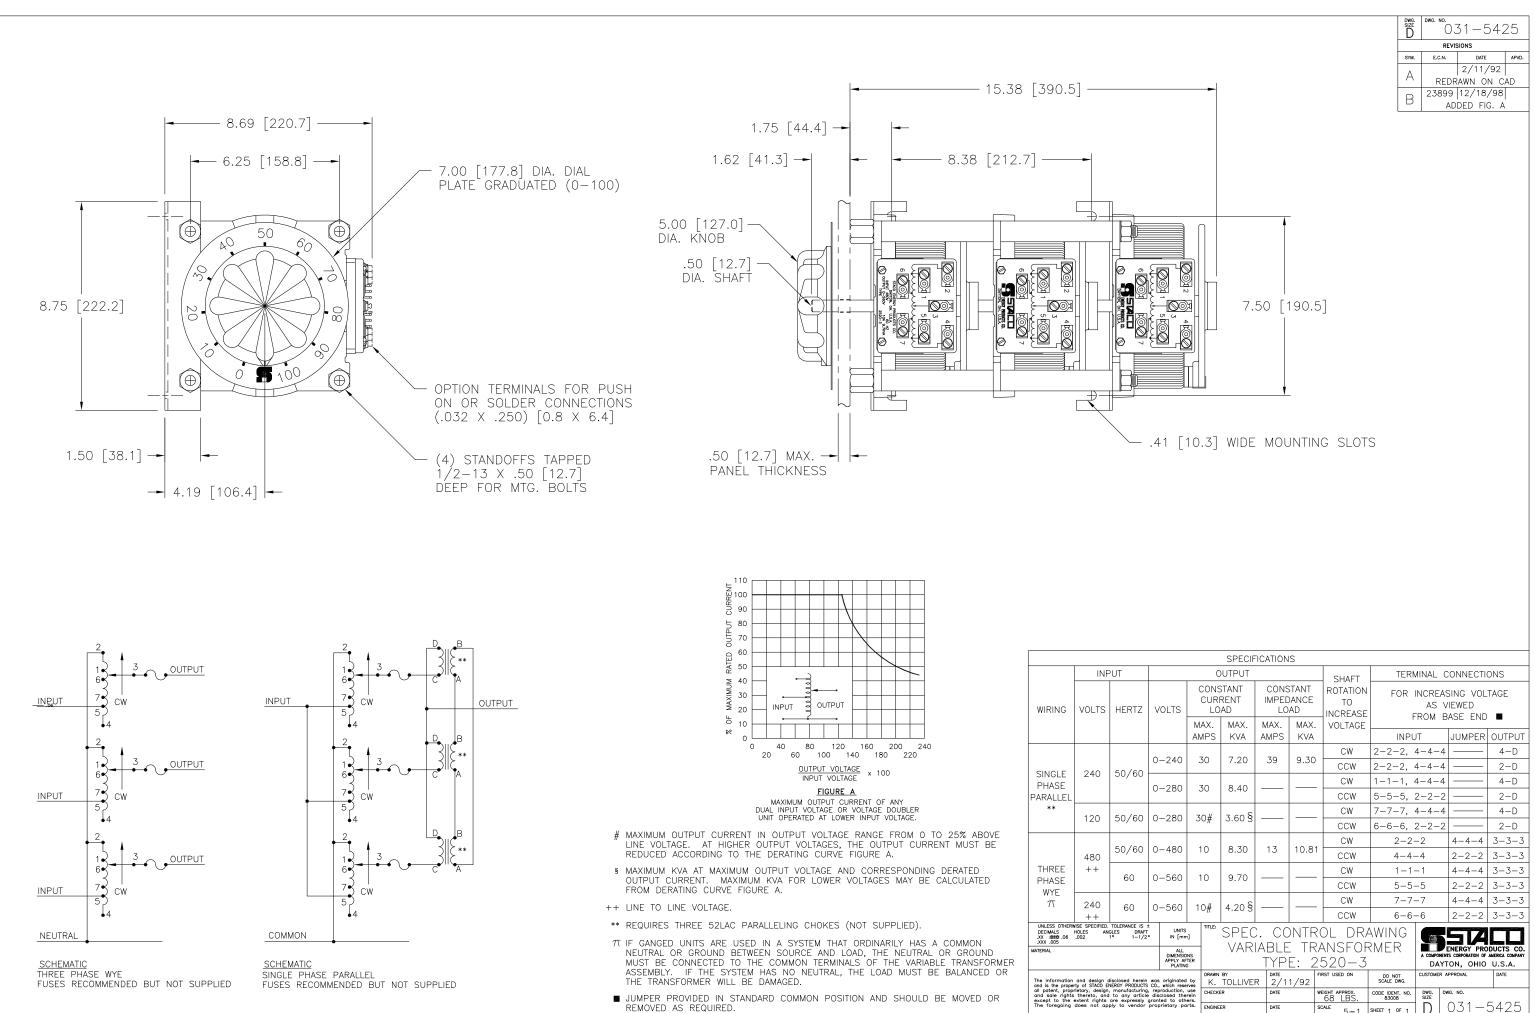

|                                                                                                                                                                                          | ALL<br>DIMENSIONS<br>APPLY AFTER<br>PLATING | VARIABLE TRANSF<br>TYPE: 2520- |                 |                           | RMER                     | DENERGY PRODUCTS CO.<br>A COMPONENTS CORPORATION OF AMERICA COMPANY<br>DAYTON, OHIO U.S.A. |          |      |  |
|------------------------------------------------------------------------------------------------------------------------------------------------------------------------------------------|---------------------------------------------|--------------------------------|-----------------|---------------------------|--------------------------|--------------------------------------------------------------------------------------------|----------|------|--|
| ed herein was originated by<br>PRODUCTS CO., which reserves<br>ufacturing, reproduction, use<br>ny article disclosed therein<br>xpressly granted to others.<br>vendor proprietary parts. |                                             | K. TOLLIVER                    | date<br>2/11/92 | FIRST USED ON             | DO NOT<br>SCALE DWG.     | CUSTOMER APPROVAL                                                                          |          | DATE |  |
|                                                                                                                                                                                          |                                             | CHECKER                        | DATE            | WEIGHT APPROX.<br>68 LBS. | CODE IDENT. NO.<br>83008 | DWG.<br>SIZE                                                                               | DWG. NO. |      |  |
|                                                                                                                                                                                          |                                             | ENGINEER                       | DATE            | scale .5=1                | SHEET 1 OF 1             | D                                                                                          | 031-5    | 425  |  |