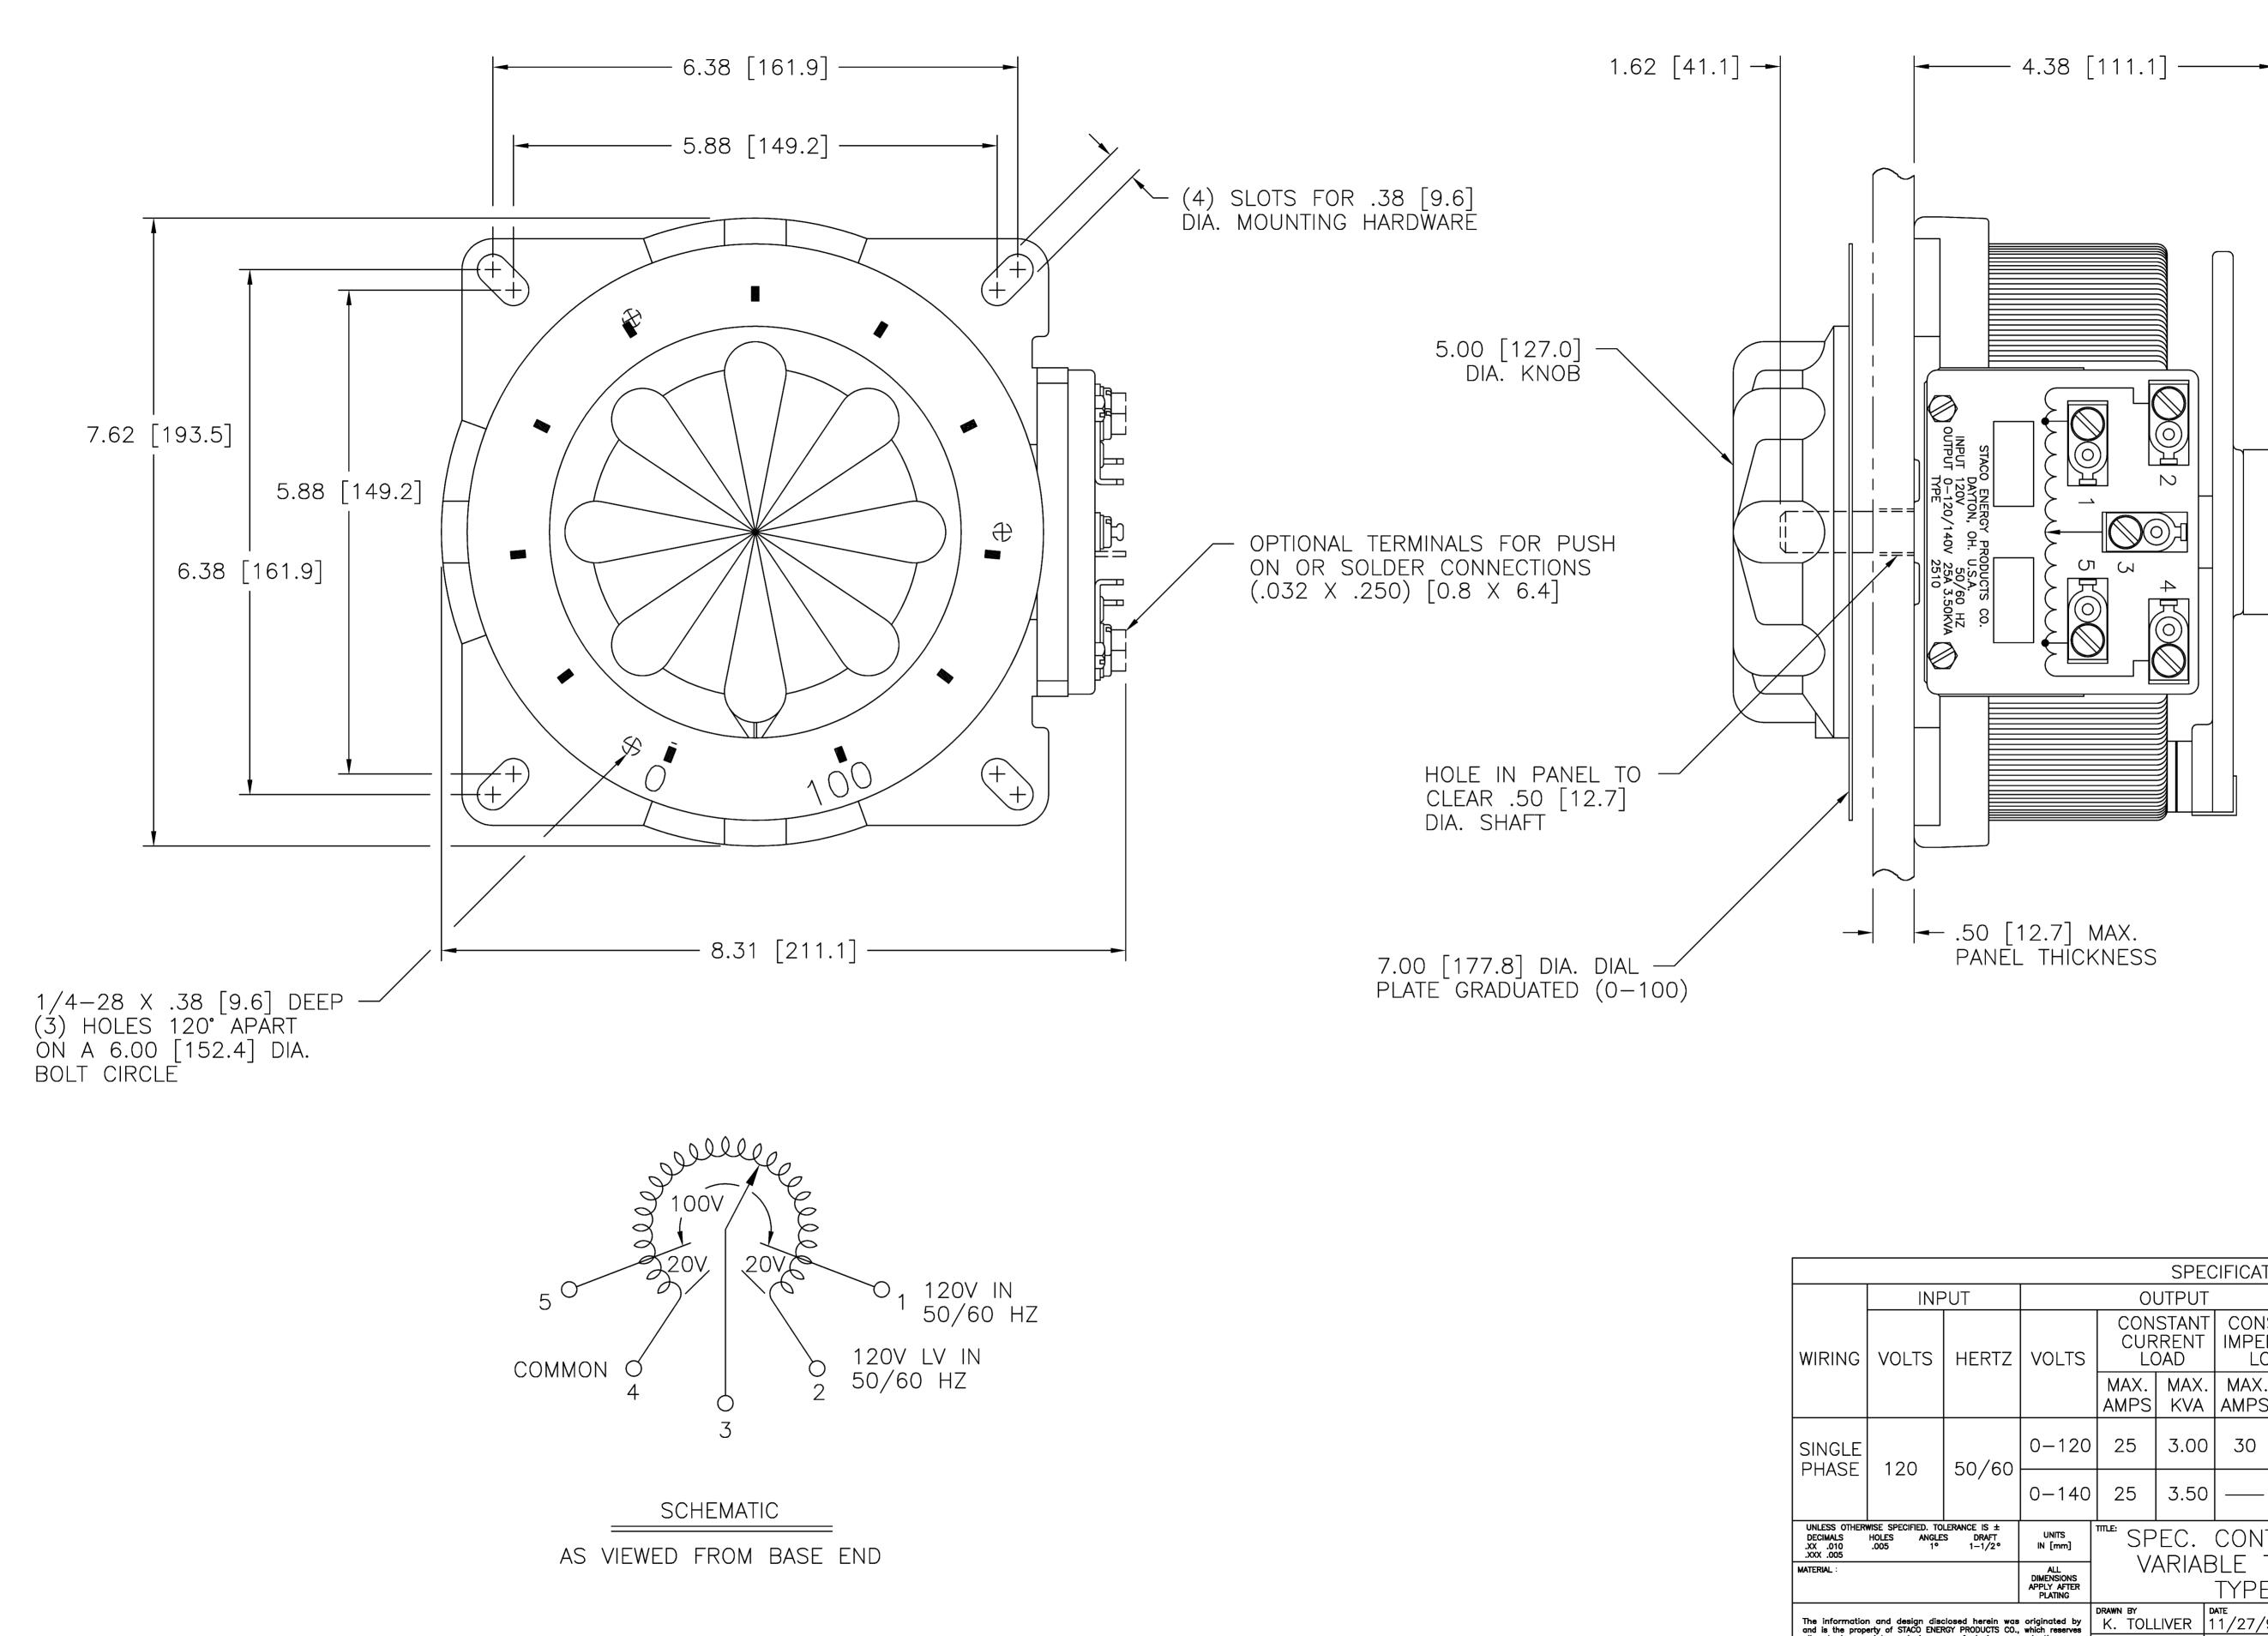

| SPECIFICATIONS                                                                                                                                                                                       |                                             |                             |       |                            |     |                                       |                       |                   |                                                                                            |          |         |
|------------------------------------------------------------------------------------------------------------------------------------------------------------------------------------------------------|---------------------------------------------|-----------------------------|-------|----------------------------|-----|---------------------------------------|-----------------------|-------------------|--------------------------------------------------------------------------------------------|----------|---------|
| UT                                                                                                                                                                                                   |                                             | Ol                          | JTPUT | -                          |     | SHAFT                                 |                       | TER               | MINA                                                                                       | L CONN   | ECTIONS |
| HERTZ                                                                                                                                                                                                | VOLTS                                       | CONSTANT<br>CURRENT<br>LOAD |       | IMPEDANCE<br>LOAD          |     | ROTATION<br>TO<br>INCREASE<br>VOLTAGE |                       | VOLTAGE AS VIEWED |                                                                                            |          |         |
|                                                                                                                                                                                                      |                                             | AMPS                        | KVA   | AMPS                       | KVA | VULIAGE                               |                       | IN                | PUT                                                                                        | JUMPER   | OUTPUT  |
| 50/60                                                                                                                                                                                                | 0 100                                       | 0.5                         | 7 0 0 | 70                         | 7.0 | CV                                    | N 2                   |                   | -4                                                                                         |          | 4-3     |
|                                                                                                                                                                                                      | 0-120                                       | 25                          | 3.00  | 30                         | 3.6 | CC                                    | W                     | 2.                | -4                                                                                         |          | 2-3     |
|                                                                                                                                                                                                      | 0-140                                       | 25                          | 3.50  |                            |     | C٧                                    | N                     | <b>1</b>          | -4                                                                                         |          | 4-3     |
|                                                                                                                                                                                                      |                                             |                             |       |                            |     | CC                                    | W                     | 2                 | -5                                                                                         |          | 2-3     |
| ERANCE IS ±<br>DRAFT<br>1-1/2°                                                                                                                                                                       | UNITS<br>IN [mm]                            |                             |       |                            |     |                                       |                       |                   |                                                                                            | STA      | CO      |
|                                                                                                                                                                                                      | ALL<br>DIMENSIONS<br>APPLY AFTER<br>PLATING | VARIABLE TRANS              |       |                            |     |                                       | TNE                   | К                 |                                                                                            | NER      |         |
| osed herein was originated by<br>SY PRODUCTS CO., which reserves<br>anufacturing, reproduction, use<br>any article disclosed therein<br>expressly granted to others.<br>to vendor proprietary parts. |                                             | drawn by<br>K. TOLLIVER     |       | DATE FIRST USE 11/27/91 25 |     | d on<br>10                            | DO NOT<br>SCALE DWG.  |                   | A Components Corporation of America Company<br>301 Gaddis Boulevard Dayton, Ohio 45403 USA |          |         |
|                                                                                                                                                                                                      |                                             | CHECKER                     |       | DATE WEIGHT                |     | PROX.<br>LBS.                         | CAGE CODE<br>3. 83008 |                   | DWG.<br>SIZE                                                                               | DWG. NO. |         |
|                                                                                                                                                                                                      |                                             | ENGINEER                    |       | DATE SCALE                 |     | 1=1                                   | SHEET 1 OF 1          |                   | D                                                                                          | 031-     | 4301    |