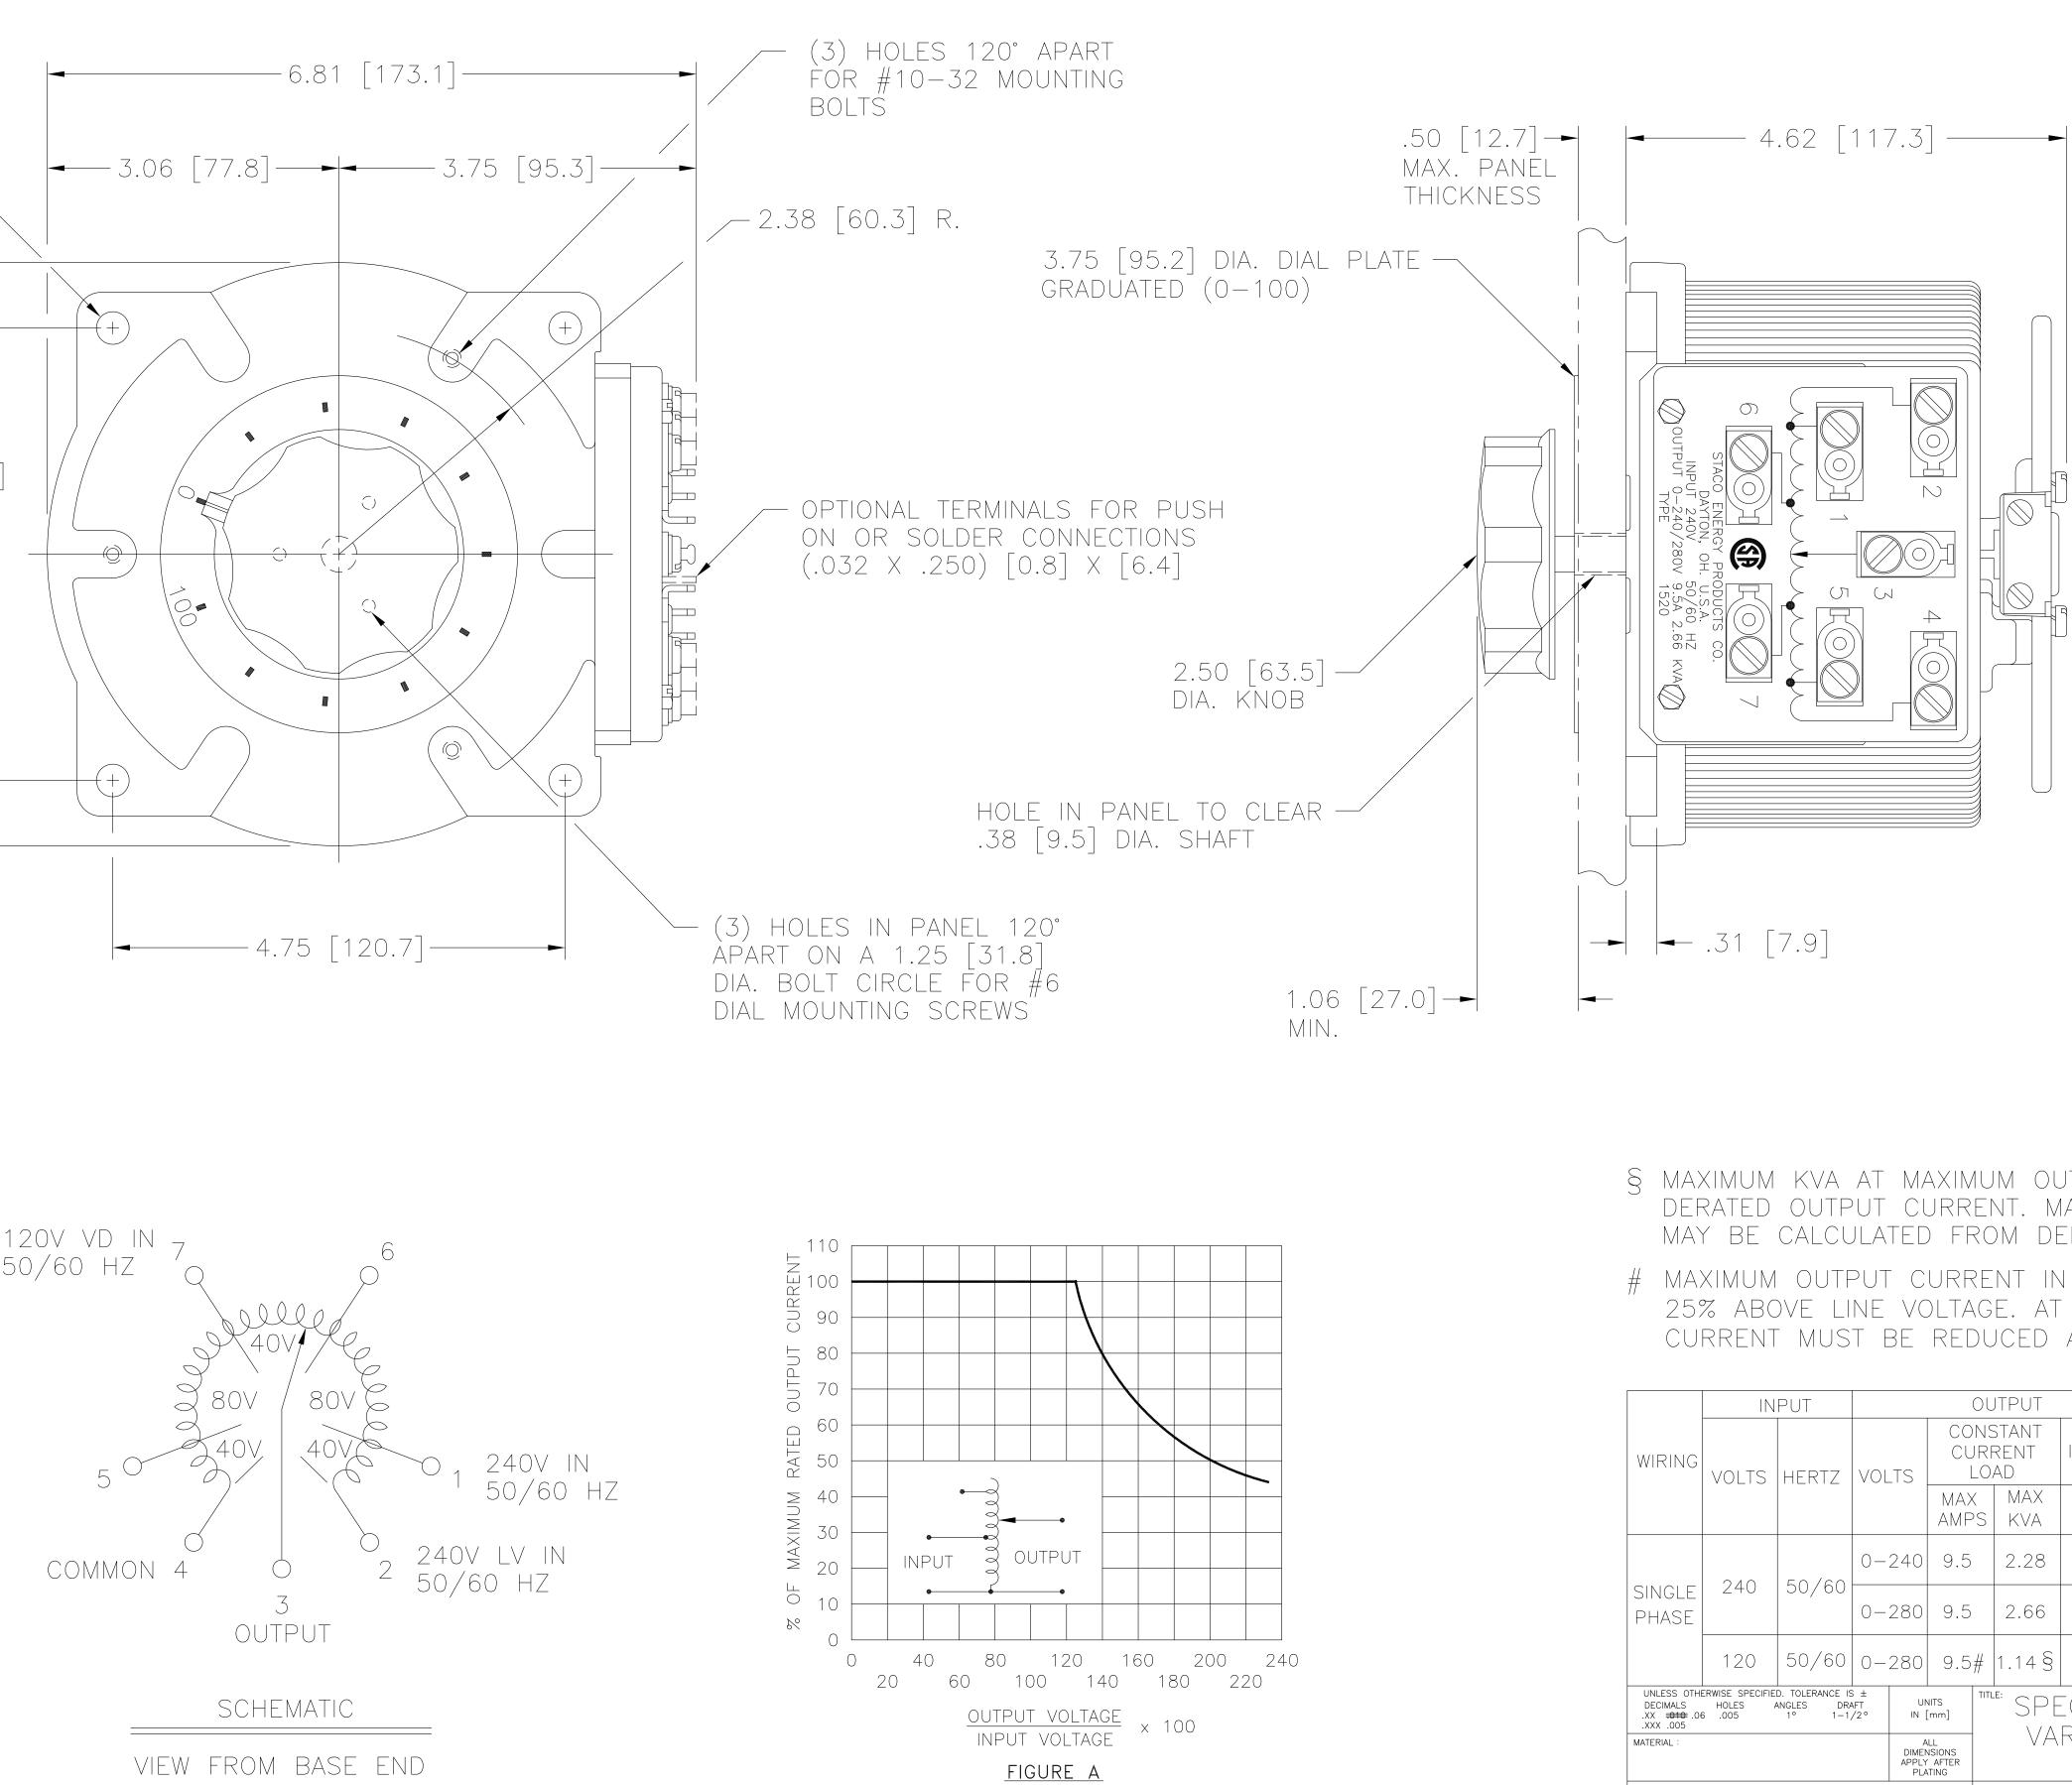

MAXIMUM OUTPUT CURRENT OF ANY DUAL INPUT VOLTAGE OR VOLTAGE DOUBLER UNIT OPERATED AT LOWER INPUT VOLTAGE.

The information and design disclosed herein was originated by and is the property of STACO ENERGY PRODUCTS CO., which reserves all patent, proprietary, design, manufacturing, reproduction, use and sale rights thereto, and to any article disclosed therein except to the extent rights are expressly granted to others. The foregoing does not apply to vendor proprietary parts. HCMMCCE KER

|                                                                                                                                                                                                                                                                                                                                                                                                                                                       |                                                                                                                                                                                         | SIZE<br>D<br>SYM.<br>A<br>B<br>C<br>D<br>E                                                                                                                         | DWG. NO.<br>031-3901<br>REVISED & REDRAWN<br>21675 12/03/91<br>REVISED & REDRAWN<br>23899 12/17/98<br>UPDATED TERM. BOARD<br>25108 4/22/03<br>ADDED 2.38 R DIM<br>25433 8/23/04<br>CHGD. 120V TO 240V<br>25803 10/16/06<br>ADDED CSA LOGO<br>28873 6/22/17<br>CORRECTED NOTE "#" |
|-------------------------------------------------------------------------------------------------------------------------------------------------------------------------------------------------------------------------------------------------------------------------------------------------------------------------------------------------------------------------------------------------------------------------------------------------------|-----------------------------------------------------------------------------------------------------------------------------------------------------------------------------------------|--------------------------------------------------------------------------------------------------------------------------------------------------------------------|----------------------------------------------------------------------------------------------------------------------------------------------------------------------------------------------------------------------------------------------------------------------------------|
| 1UM OUTPUT VOL   ENT. MAXIMUM KY   ROM DERATING CU   RENT IN OUTPUT   AGE. AT HIGHER (D)   OUTPUT   NSTANT   IMAX   MAX   MAX | VA FOR LC<br>JRVE FIGUE<br>VOLTAGE R<br>DUTPUT VO<br>G RATING (<br>SHAFT<br>ROTATION<br>FOR<br>VOLTAGE<br>INCREASE<br>CW<br>CCW<br>CCW<br>CCW<br>CCW<br>CCW<br>CCW<br>CCW<br>CCW<br>CCW | WER V<br>RE A.<br>CANGE<br>LTAGES<br>CURVE,<br>TERMI<br>(FOR IN<br>AS VIEW<br>INPUT<br>2–4<br>2–4<br>1–4<br>5–2<br>7–4<br>6–2<br>(ING<br>ER<br>DO NOT<br>CALE DWG. | OLTAGES<br>FROM O TO<br>5, OUTPUT<br>FIGURE A.<br>NAL CONNECTIONS<br>CREASING VOLTAGE)<br>(ED FROM BASE END                                                                                                                                                                      |

SCALE 1 = 1 SHEET 1 OF 1