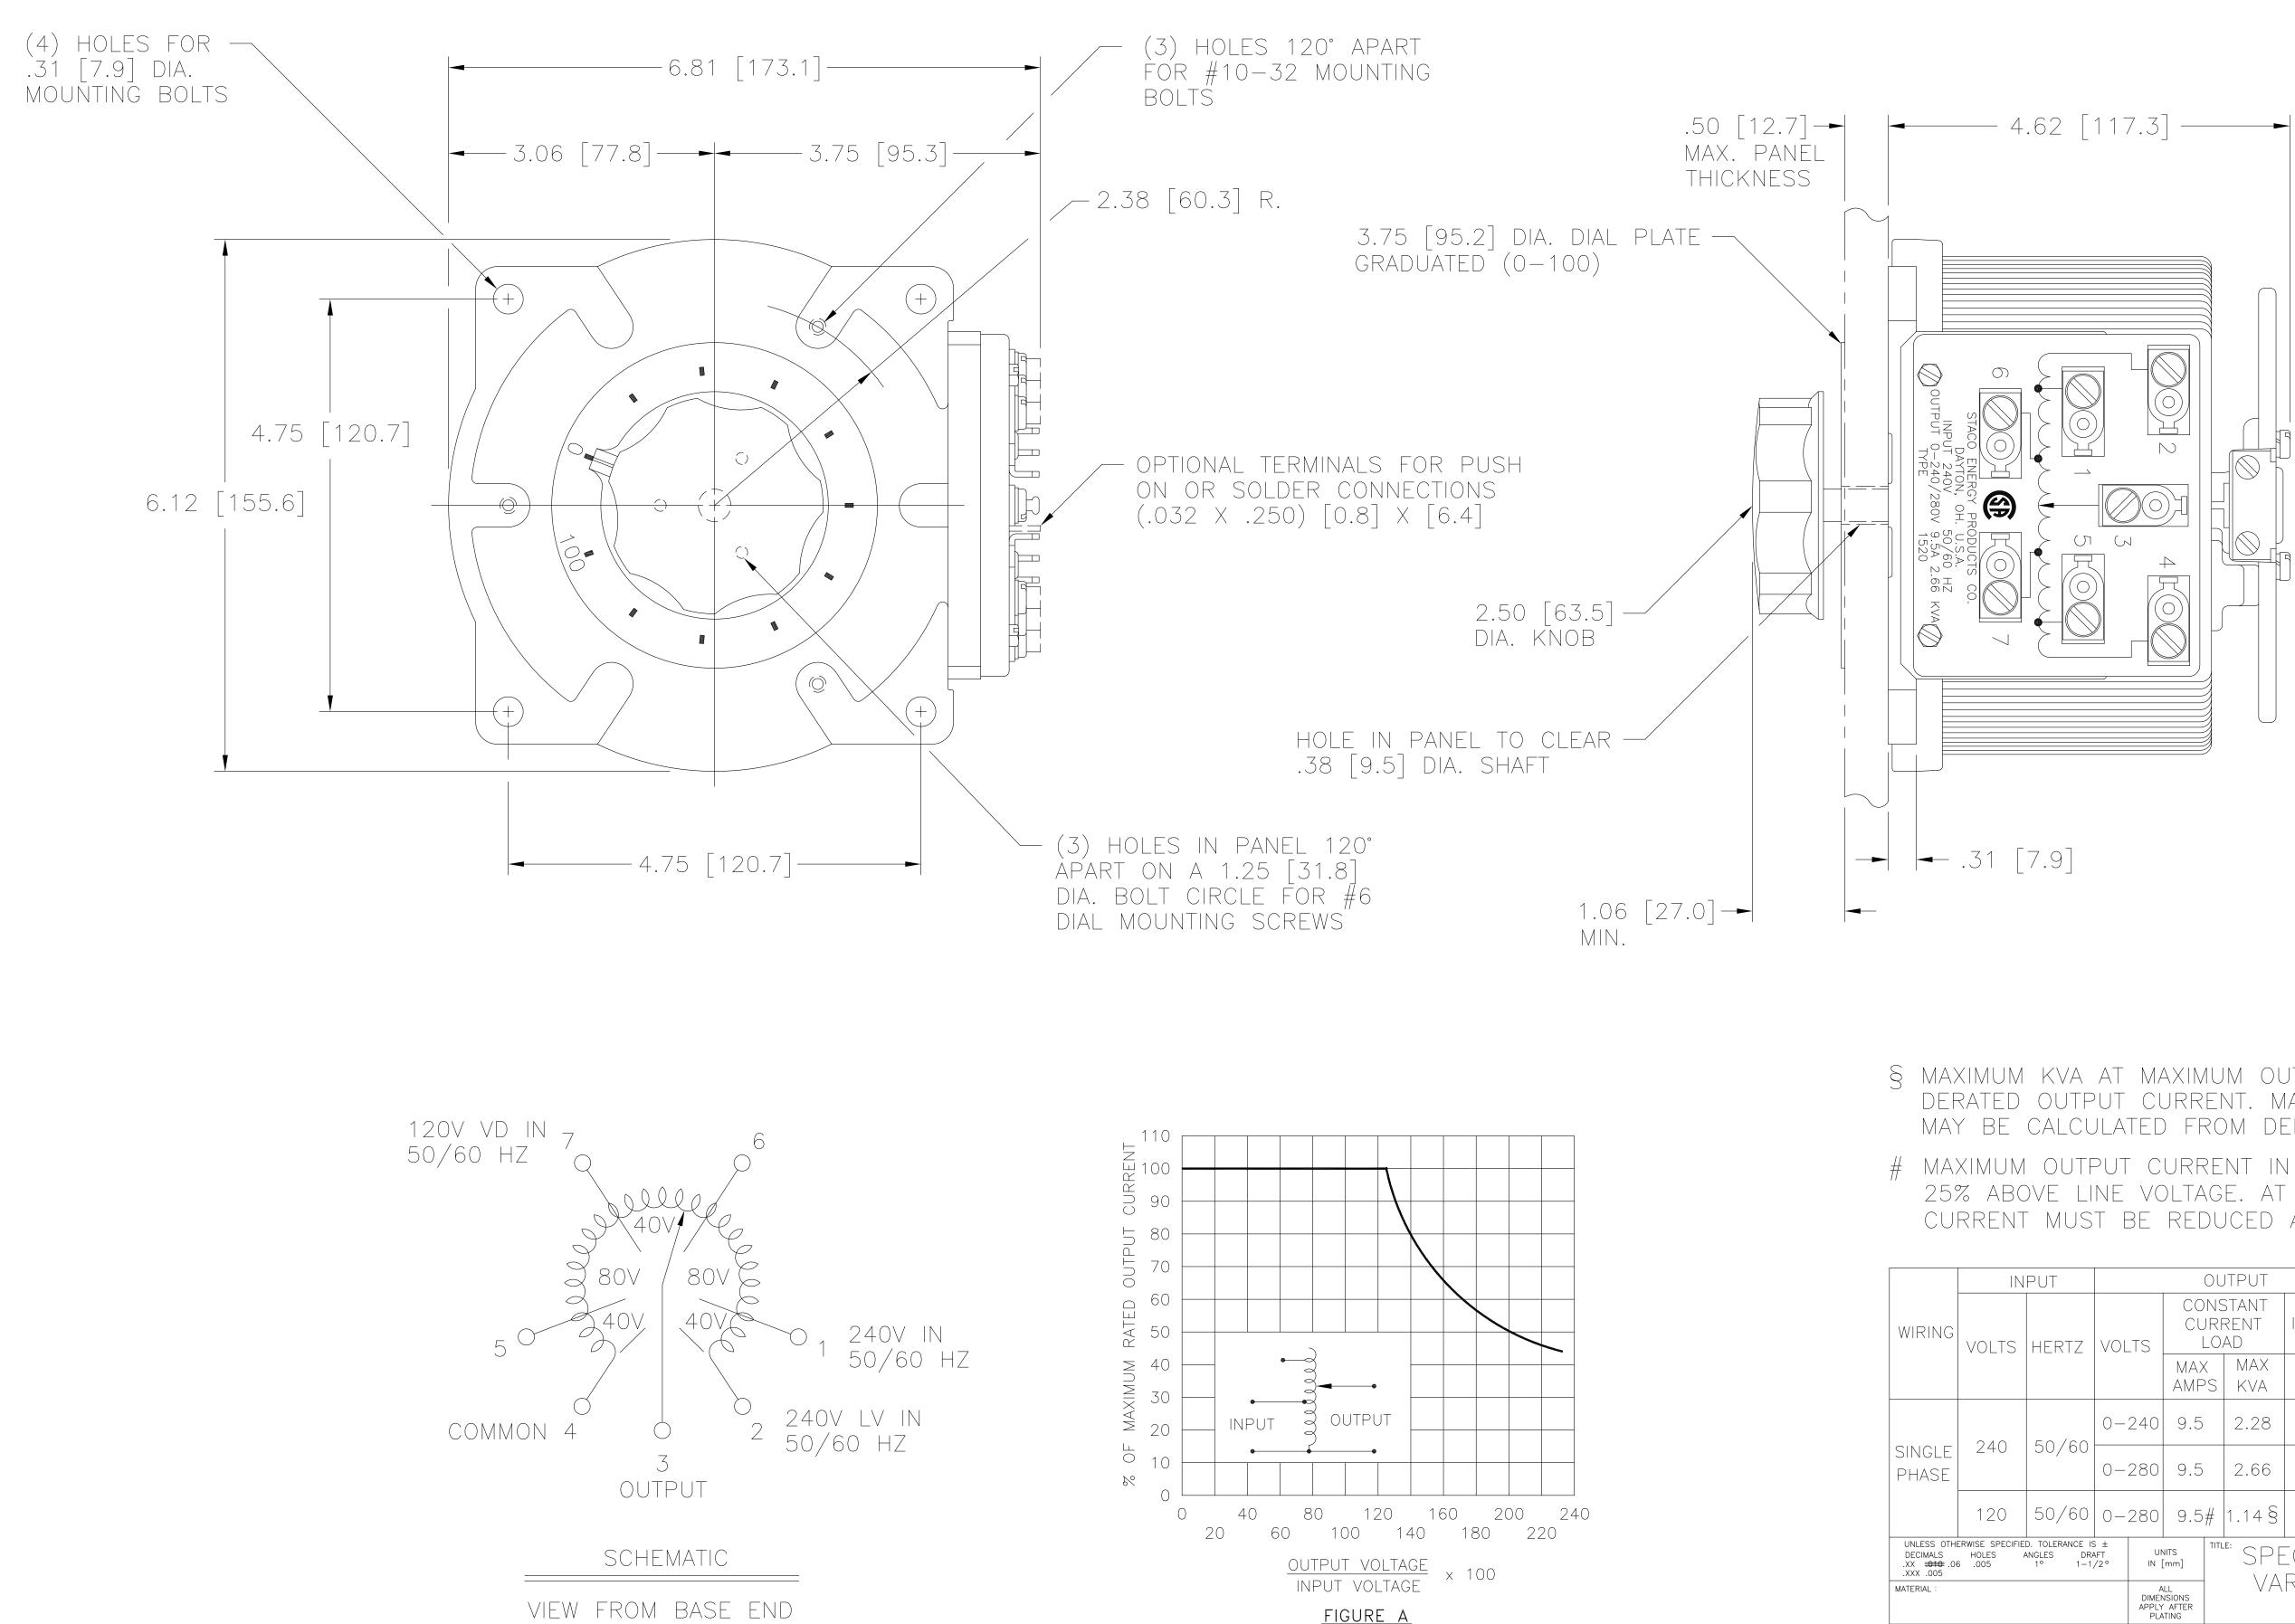

MAXIMUM OUTPUT CURRENT OF ANY DUAL INPUT VOLTAGE OR VOLTAGE DOUBLER UNIT OPERATED AT LOWER INPUT VOLTAGE.

The information and design disclosed herein was originated by and is the property of STACO ENERGY PRODUCTS CO., which reserves all patent, proprietary, design, manufacturing, reproduction, use and sale rights thereto, and to any article disclosed therein except to the extent rights are expressly granted to others. The foregoing does not apply to vendor proprietary parts. HCMMCCE KER

|                                                                                                                                                                                                                                                                                                                                                                                                                                                       |                                                                                                                                                                                         | SIZE<br>D<br>SYM.<br>A<br>B<br>C<br>D<br>E                                                                                                                         | DWG. NO.<br>031-3901<br>REVISED & REDRAWN<br>21675 12/03/91<br>REVISED & REDRAWN<br>23899 12/17/98<br>UPDATED TERM. BOARD<br>25108 4/22/03<br>ADDED 2.38 R DIM<br>25433 8/23/04<br>CHGD. 120V TO 240V<br>25803 10/16/06<br>ADDED CSA LOGO<br>28873 6/22/17<br>CORRECTED NOTE "#" |
|-------------------------------------------------------------------------------------------------------------------------------------------------------------------------------------------------------------------------------------------------------------------------------------------------------------------------------------------------------------------------------------------------------------------------------------------------------|-----------------------------------------------------------------------------------------------------------------------------------------------------------------------------------------|--------------------------------------------------------------------------------------------------------------------------------------------------------------------|----------------------------------------------------------------------------------------------------------------------------------------------------------------------------------------------------------------------------------------------------------------------------------|
| 1UM OUTPUT VOL   ENT. MAXIMUM KY   ROM DERATING CU   RENT IN OUTPUT   AGE. AT HIGHER (D)   OUTPUT   NSTANT   IMAX   MAX   MAX | VA FOR LC<br>JRVE FIGUE<br>VOLTAGE R<br>DUTPUT VO<br>G RATING (<br>SHAFT<br>ROTATION<br>FOR<br>VOLTAGE<br>INCREASE<br>CW<br>CCW<br>CCW<br>CCW<br>CCW<br>CCW<br>CCW<br>CCW<br>CCW<br>CCW | WER V<br>RE A.<br>CANGE<br>LTAGES<br>CURVE,<br>TERMI<br>(FOR IN<br>AS VIEW<br>INPUT<br>2–4<br>2–4<br>1–4<br>5–2<br>7–4<br>6–2<br>(ING<br>ER<br>DO NOT<br>CALE DWG. | OLTAGES<br>FROM O TO<br>5, OUTPUT<br>FIGURE A.<br>NAL CONNECTIONS<br>CREASING VOLTAGE)<br>(ED FROM BASE END                                                                                                                                                                      |

SCALE 1 = 1 SHEET 1 OF 1