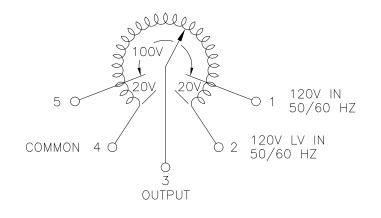

SCHEMATIC

VIEW FROM BASE END

|                                                                                                                                                                                                                                                                                                                            | SPECIFICATIONS |                |                |                                |             |                               |                    |            |              |                                                |              |          |         |  |
|----------------------------------------------------------------------------------------------------------------------------------------------------------------------------------------------------------------------------------------------------------------------------------------------------------------------------|----------------|----------------|----------------|--------------------------------|-------------|-------------------------------|--------------------|------------|--------------|------------------------------------------------|--------------|----------|---------|--|
|                                                                                                                                                                                                                                                                                                                            | INPUT          |                | OUTPUT         |                                |             |                               |                    | SHAFT      |              | TERMINAL CONNECTION                            |              |          | ECTIONS |  |
| WIRING                                                                                                                                                                                                                                                                                                                     | VOLTS          | HERTZ          | VOLTS          | CONSTANT<br>CURRENT<br>LOAD    |             | CONSTANT<br>IMPEDANCI<br>LOAD |                    | ROTA       | TION<br>O    | FOR INCREASING VOLTAGE AS VIEWED FROM BASE END |              |          |         |  |
|                                                                                                                                                                                                                                                                                                                            |                |                |                | MAX.<br>AMPS                   | MAX.<br>KVA | MAX.<br>AMPS                  | MAX.<br>KVA        | VOLTAGE    |              |                                                | PUT JUMPER   |          |         |  |
| SINGLE<br>PHASE                                                                                                                                                                                                                                                                                                            | 120            | 50/60          | 0-120          | 15                             | 1.80        | 20                            | 2.40               | С          | CW 2         |                                                | -4           |          | 4-3     |  |
|                                                                                                                                                                                                                                                                                                                            |                |                |                |                                |             |                               |                    | CC         | CW 2         |                                                | -4           |          | 2-3     |  |
|                                                                                                                                                                                                                                                                                                                            |                |                | 0-140          | 15                             | 2.10        |                               |                    | CW         |              | 1-4                                            |              |          | 4-3     |  |
|                                                                                                                                                                                                                                                                                                                            |                |                |                |                                |             |                               |                    | CCW        |              | 5                                              | -2           |          | 2-3     |  |
| UNLESS OTHERWISE SPECIFIED. TOLERANCE IS ± DECIMALS HOLES ANGLES DRAFT UNITS .XX 40400 .06 .002 1° 1-1/2° IN [mm] .XXX 0.005                                                                                                                                                                                               |                |                |                | SPEC. CO                       |             |                               |                    | DRAWING    |              |                                                |              | STA      | CO      |  |
| MATERIAL : ALL DIMENSIONS APPLY AFTER PLATING                                                                                                                                                                                                                                                                              |                |                |                | † VARIABLE TRANS<br>  MODEL 15 |             |                               |                    | 510<br>510 | KME          | K                                              |              | NER      |         |  |
| The information and design displaced herein was originated by and is the property of STACO ENERGY PRODUCTS CO. which reserves all patent, proprietory, design, manufacturing, perpoduction, use and sale rights thereto, and to any orticle disclosed therein except to the extent rights are expressly granted to others. |                |                |                |                                |             | date<br>11/25/9               | FIRST USE<br>1 1.5 | ED ON DO N |              |                                                |              |          |         |  |
|                                                                                                                                                                                                                                                                                                                            |                |                |                | CHECKER E                      |             | DATE                          | WEIGHT AI<br>15.75 |            |              |                                                | DWG.<br>SIZE | DWG. NO. |         |  |
| The foregoing                                                                                                                                                                                                                                                                                                              | does not apply | to vendor prop | rietary parts. | ENGINEER                       |             | DATE                          | SCALE              | 1=1        | SHEET 1 OF 1 |                                                | D            | 031-     | -3601   |  |