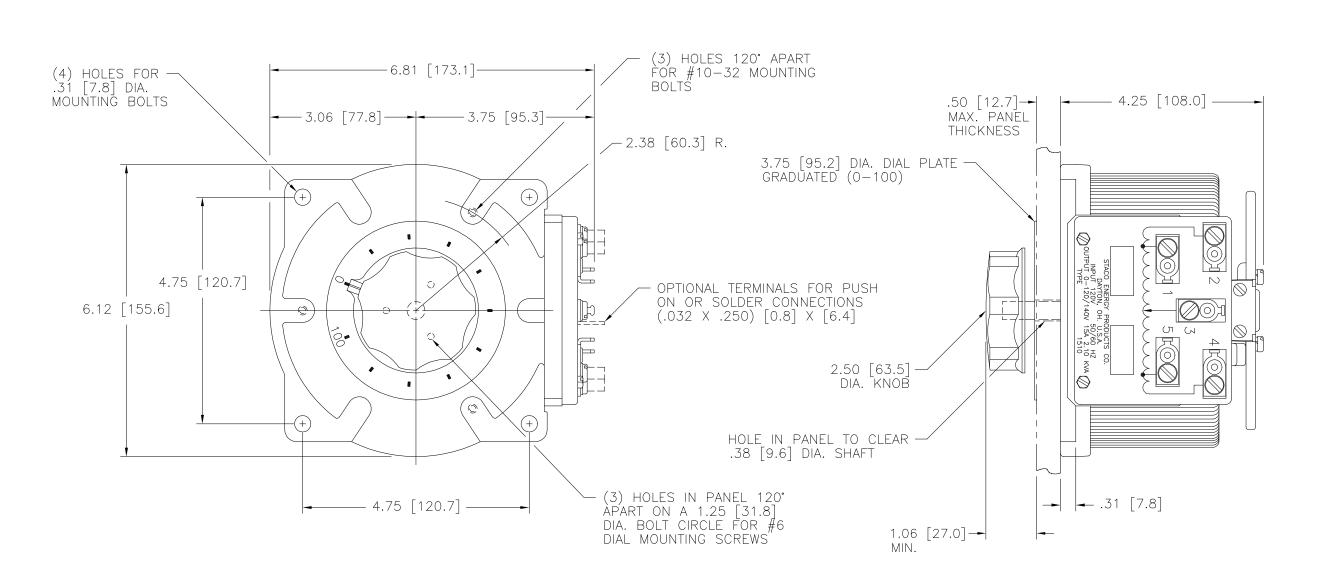

SCHEMATIC

VIEW FROM BASE END

|                                                                                                                                                                                                                                                                                                                            | SPECIFICATIONS |                |                |                                |             |                               |                    |            |              |                                                |              |          |         |  |
|----------------------------------------------------------------------------------------------------------------------------------------------------------------------------------------------------------------------------------------------------------------------------------------------------------------------------|----------------|----------------|----------------|--------------------------------|-------------|-------------------------------|--------------------|------------|--------------|------------------------------------------------|--------------|----------|---------|--|
|                                                                                                                                                                                                                                                                                                                            | INPUT          |                | OUTPUT         |                                |             |                               |                    | SHAFT      |              | TERMINAL CONNECTION                            |              |          | ECTIONS |  |
| WIRING                                                                                                                                                                                                                                                                                                                     | VOLTS          | HERTZ          | VOLTS          | CONSTANT<br>CURRENT<br>LOAD    |             | CONSTANT<br>IMPEDANCI<br>LOAD |                    | ROTA       | TION<br>O    | FOR INCREASING VOLTAGE AS VIEWED FROM BASE END |              |          |         |  |
|                                                                                                                                                                                                                                                                                                                            |                |                |                | MAX.<br>AMPS                   | MAX.<br>KVA | MAX.<br>AMPS                  | MAX.<br>KVA        | VOLTAGE    |              |                                                | PUT JUMPER   |          |         |  |
| SINGLE<br>PHASE                                                                                                                                                                                                                                                                                                            | 120            | 50/60          | 0-120          | 15                             | 1.80        | 20                            | 2.40               | С          | CW 2         |                                                | -4           |          | 4-3     |  |
|                                                                                                                                                                                                                                                                                                                            |                |                |                |                                |             |                               |                    | CC         | CW 2         |                                                | -4           |          | 2-3     |  |
|                                                                                                                                                                                                                                                                                                                            |                |                | 0-140          | 15                             | 2.10        |                               |                    | CW         |              | 1-4                                            |              |          | 4-3     |  |
|                                                                                                                                                                                                                                                                                                                            |                |                |                |                                |             |                               |                    | CCW        |              | 5                                              | -2           |          | 2-3     |  |
| UNLESS OTHERWISE SPECIFIED. TOLERANCE IS ± DECIMALS HOLES ANGLES DRAFT UNITS .XX 40400 .06 .002 1° 1-1/2° IN [mm] .XXX 0.005                                                                                                                                                                                               |                |                |                | SPEC. CO                       |             |                               |                    | DRAWING    |              |                                                |              | STA      | CO      |  |
| MATERIAL : ALL DIMENSIONS APPLY AFTER PLATING                                                                                                                                                                                                                                                                              |                |                |                | † VARIABLE TRANS<br>  MODEL 15 |             |                               |                    | 510<br>510 | KME          | K                                              |              | NER      |         |  |
| The information and design displaced herein was originated by and is the property of STACO ENERGY PRODUCTS CO. which reserves all patent, proprietory, design, manufacturing, perpoduction, use and sale rights thereto, and to any orticle disclosed therein except to the extent rights are expressly granted to others. |                |                |                |                                |             | date<br>11/25/9               | FIRST USE<br>1 1.5 | ED ON DO N |              |                                                |              |          |         |  |
|                                                                                                                                                                                                                                                                                                                            |                |                |                | CHECKER E                      |             | DATE                          | WEIGHT AI<br>15.75 |            |              |                                                | DWG.<br>SIZE | DWG. NO. |         |  |
| The foregoing                                                                                                                                                                                                                                                                                                              | does not apply | to vendor prop | rietary parts. | ENGINEER                       |             | DATE                          | SCALE              | 1=1        | SHEET 1 OF 1 |                                                | D            | 031-     | -3601   |  |