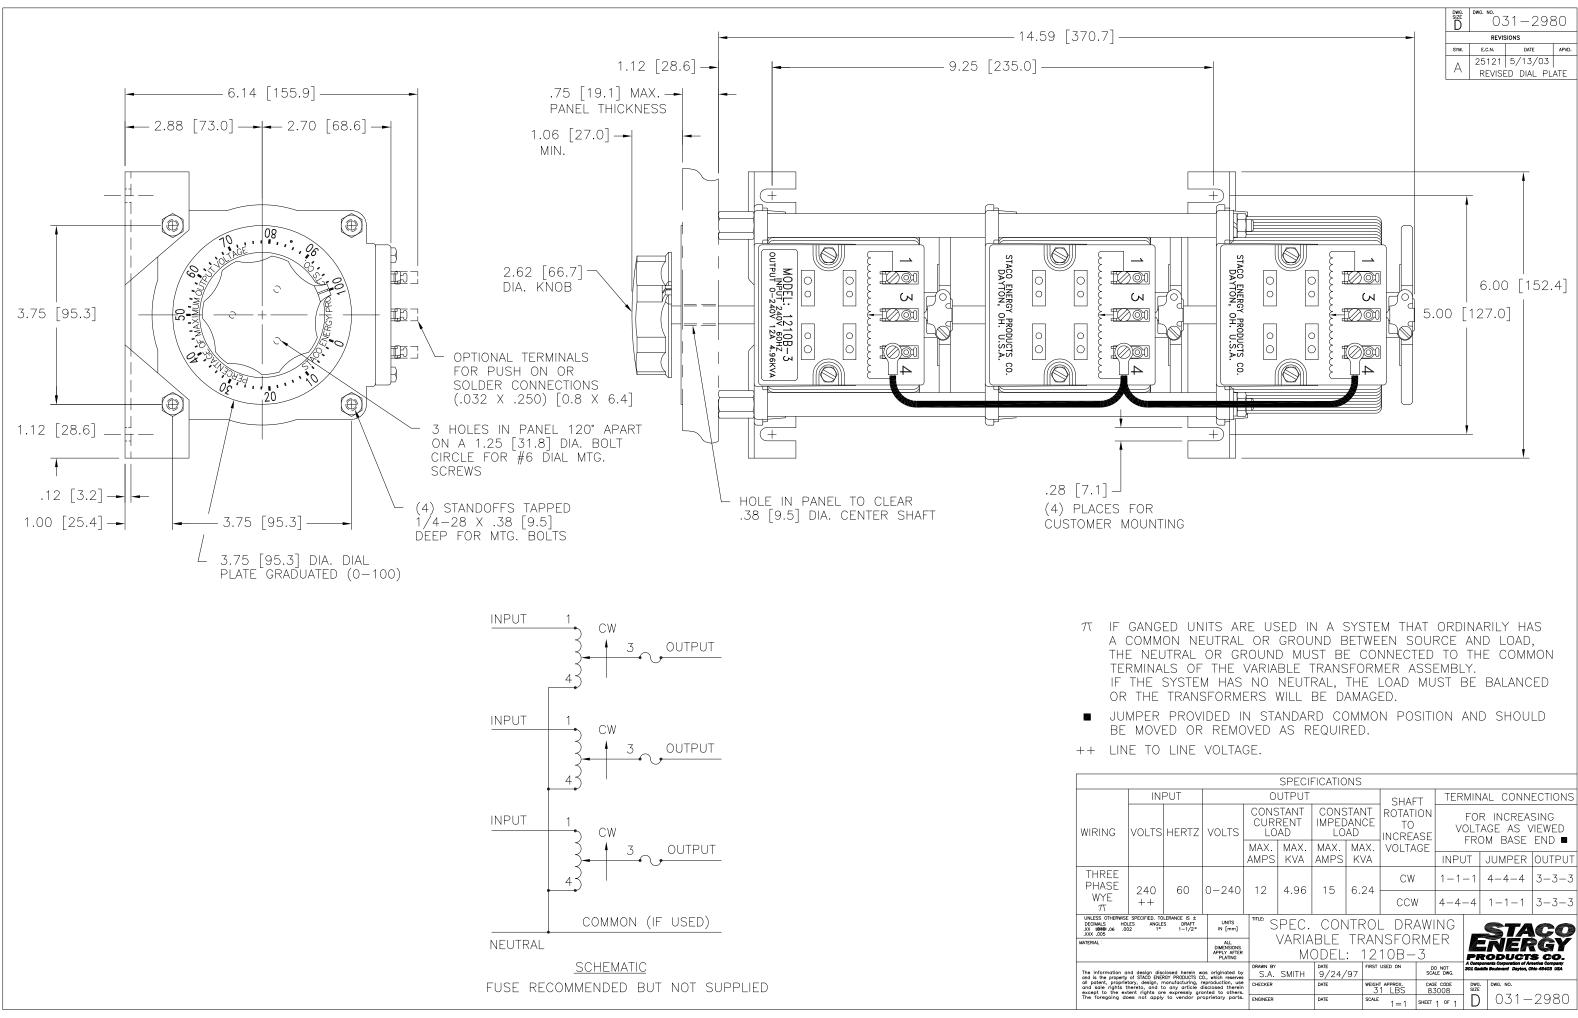

| SPECIFICATIONS                                                                                                                                                                                  |                                             |                             |             |                               |          |               |                      |                      |                                                               |                        |                                                   |        |
|-------------------------------------------------------------------------------------------------------------------------------------------------------------------------------------------------|---------------------------------------------|-----------------------------|-------------|-------------------------------|----------|---------------|----------------------|----------------------|---------------------------------------------------------------|------------------------|---------------------------------------------------|--------|
| UT                                                                                                                                                                                              | OUTPUT                                      |                             |             |                               |          |               | SHAFT                |                      | TERMINAL CONNECTIONS                                          |                        |                                                   |        |
| HERTZ                                                                                                                                                                                           | VOLTS                                       | CONSTANT<br>CURRENT<br>LOAD |             | CONSTANT<br>IMPEDANCE<br>LOAD |          | ЭE            | ROTAT<br>TO<br>INCRE | IÓN<br>ASE           | FOR INCREASING<br>VOLTAGE AS VIEWED<br>FROM BASE END <b>¤</b> |                        |                                                   |        |
|                                                                                                                                                                                                 |                                             | MAX.<br>AMPS                | MAX.<br>KVA | MAX.<br>AMPS                  | MA<br>KV |               | VOLTAGE              |                      | INPL                                                          |                        | JUMPER                                            | OUTPUT |
| 60                                                                                                                                                                                              | 0-240                                       | 12                          | 4.96        | 15                            | 6.24     |               | CW                   |                      | 1-1                                                           | -1                     | 4-4-4                                             | 3-3-3  |
|                                                                                                                                                                                                 |                                             |                             |             |                               | 0.2      |               | CCW                  |                      | 4-4                                                           | -4                     | 1-1-1                                             | 3-3-3  |
| RANCE IS ±<br>DRAFT<br>1-1/2°                                                                                                                                                                   | UNITS<br>IN [mm]                            |                             |             |                               |          |               |                      |                      |                                                               |                        |                                                   | CO     |
|                                                                                                                                                                                                 | ALL<br>DIMENSIONS<br>APPLY AFTER<br>PLATING |                             |             |                               |          |               | ISFORMER<br>10B-3    |                      |                                                               | ENERGY<br>products co. |                                                   |        |
| sed herein was originated by<br>(PRODUCTS CO., which reserves<br>hufacturing, reproduction, use<br>any article disclosed therein<br>expressly granted to others.<br>o vendor proprietary parts. |                                             | drawn by<br>S.A.            | SMITH       | DATE<br>9/24/                 |          | FIRST USED ON |                      | DO NOT<br>SCALE DWG. |                                                               |                        | nents Corporation of An<br>Is Boulevard Dayton, O |        |
|                                                                                                                                                                                                 |                                             | CHECKER                     |             | DATE                          |          | WEIGHT        | i approx.<br>1 LBS   |                      | E CODE DWG.<br>SIZE                                           |                        | DWG. NO.                                          |        |
|                                                                                                                                                                                                 |                                             | ENGINEER                    |             | DATE                          |          | SCALE         | 1 - 1 SHEET          |                      | 1 OF 1                                                        | D I                    | 1031-                                             | 2980   |