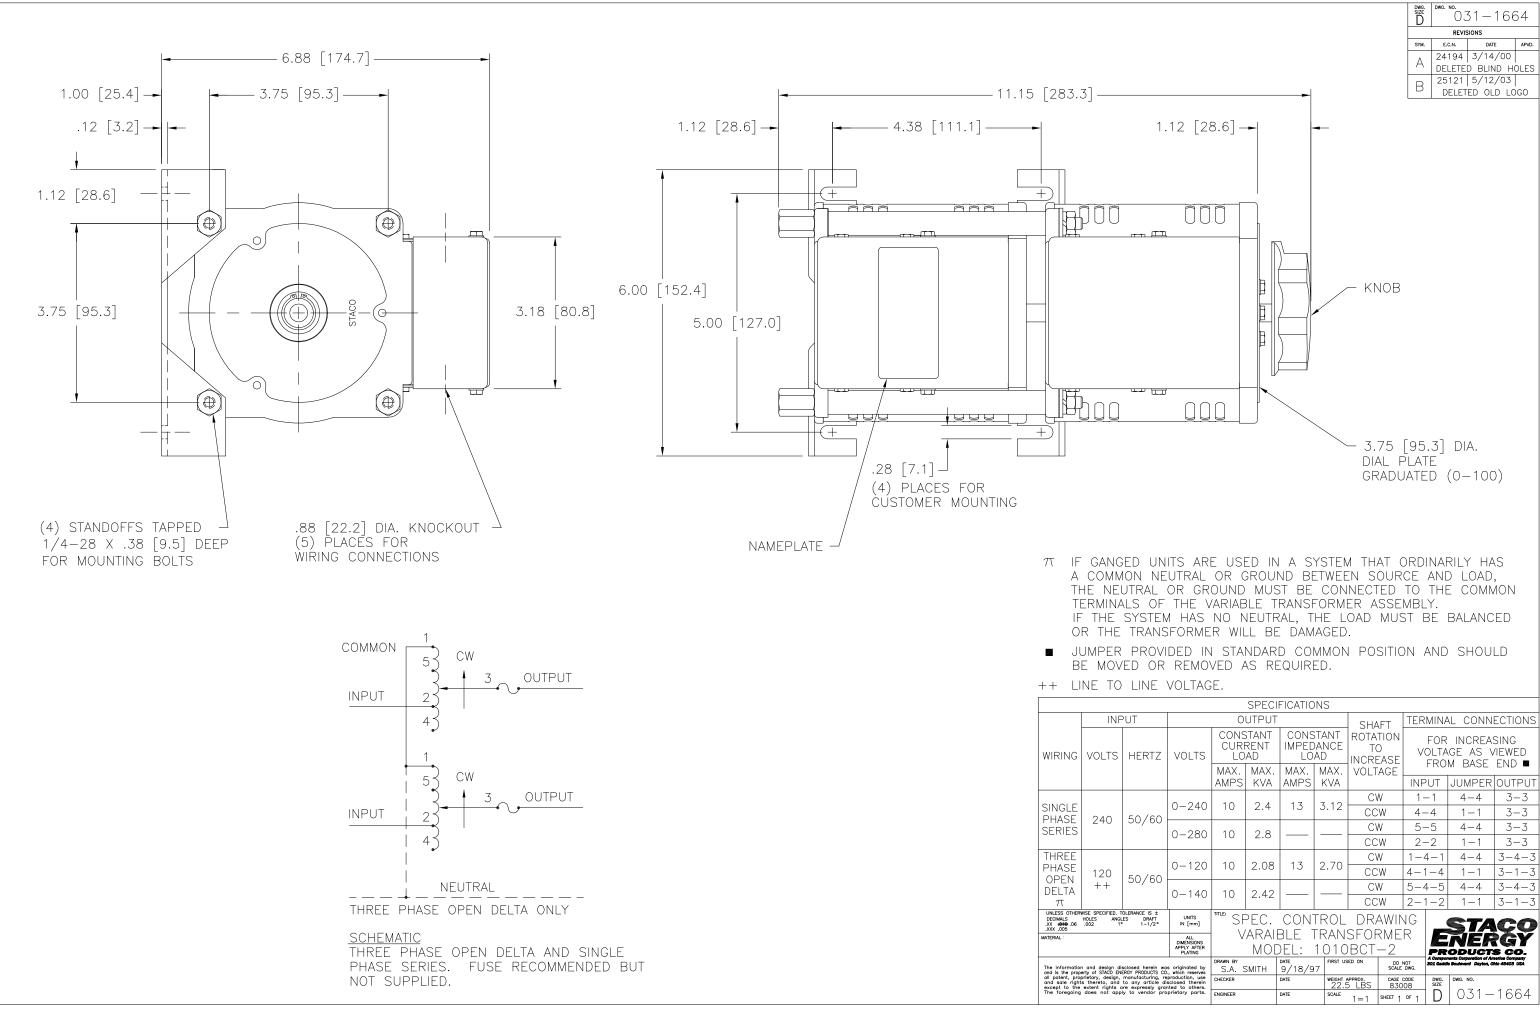

| SPECIFICATIONS                                                                                                                                                                                   |                                             |                             |             |                               |             |                            |             |                                                               |                                                     |               |  |
|--------------------------------------------------------------------------------------------------------------------------------------------------------------------------------------------------|---------------------------------------------|-----------------------------|-------------|-------------------------------|-------------|----------------------------|-------------|---------------------------------------------------------------|-----------------------------------------------------|---------------|--|
| Т                                                                                                                                                                                                | OUTPUT                                      |                             |             |                               |             |                            | SHAFT       |                                                               | TERMINAL CONNECTIONS                                |               |  |
| HERTZ                                                                                                                                                                                            | VOLTS                                       | CONSTANT<br>CURRENT<br>LOAD |             | CONSTANT<br>IMPEDANCE<br>LOAD |             | ROTATION<br>TO<br>INCREASE |             | FOR INCREASING<br>VOLTAGE AS VIEWED<br>FROM BASE END <b>■</b> |                                                     |               |  |
|                                                                                                                                                                                                  |                                             | MAX.<br>AMPS                | MAX.<br>KVA | MAX.<br>AMPS                  | MAX.<br>KVA | VOLTAGE                    |             | INPUT                                                         |                                                     |               |  |
| 50/60                                                                                                                                                                                            | 0-240                                       | 10                          | 2.4         | 13                            | 3.12        | C۱                         | V 1-1       |                                                               | 4-4                                                 | 3-3           |  |
|                                                                                                                                                                                                  |                                             |                             |             |                               |             | CC                         | W           | 4-4                                                           | 1-1                                                 | 3-3           |  |
|                                                                                                                                                                                                  | 0-280                                       | 10                          | 2.8         |                               |             | C۱                         | N           | 5-5                                                           | 4-4                                                 | 3-3           |  |
|                                                                                                                                                                                                  |                                             |                             |             |                               |             | CC                         | W           | 2-2                                                           | 1-1                                                 | 3-3           |  |
| 50/60                                                                                                                                                                                            | 0-120                                       | 10                          | 2.08        | 13                            | 2.70        | C١                         | N           | 1-4-                                                          | 1 4-4                                               | 3-4-3         |  |
|                                                                                                                                                                                                  |                                             |                             |             |                               |             | CC                         | W           | 4-1-                                                          | 4 1-1                                               | 3-1-3         |  |
|                                                                                                                                                                                                  | 0-140                                       | 10                          | 2.42        |                               |             | C۱                         | N           | 5-4-                                                          | 5 4-4                                               | 3-4-3         |  |
|                                                                                                                                                                                                  |                                             |                             |             |                               |             | CCW                        |             | 2-1-                                                          | 2 1-1                                               | 3-1-3         |  |
| RANCE IS ±<br>DRAFT<br>1-1/2°                                                                                                                                                                    | UNITS<br>IN [mm]                            |                             | PEC.        |                               |             |                            |             |                                                               | _ST/                                                | <b>IÇO</b>    |  |
|                                                                                                                                                                                                  | ALL<br>DIMENSIONS<br>APPLY AFTER<br>PLATING | VARAIBLE TRANS              |             |                               |             | DOT                        | rme<br>2    |                                                               |                                                     | RGY<br>rs co. |  |
| sed herein was originated by<br>( PRODUCTS CO., which reserves<br>nufacturing, reproduction, use<br>any article disclosed therein<br>expressly granted to others,<br>o vendor proprietary parts. |                                             | drawn by<br>S.A. SMITH      |             | DATE FIRST US<br>9/18/97      |             | ED ON DO I<br>SCALE        |             | NOT 301 (                                                     | mponents Corporation of<br>Gaddis Boulevard Dayton, |               |  |
|                                                                                                                                                                                                  |                                             | CHECKER                     |             | DATE WEIGHT A                 |             | APPROX.                    | CAGE<br>830 |                                                               |                                                     |               |  |
|                                                                                                                                                                                                  |                                             | ENGINEER                    |             | DATE SCALE                    |             | 1 = 1                      | SHEET 1     | OF 1                                                          | <b>)</b>  031-                                      | -1664         |  |