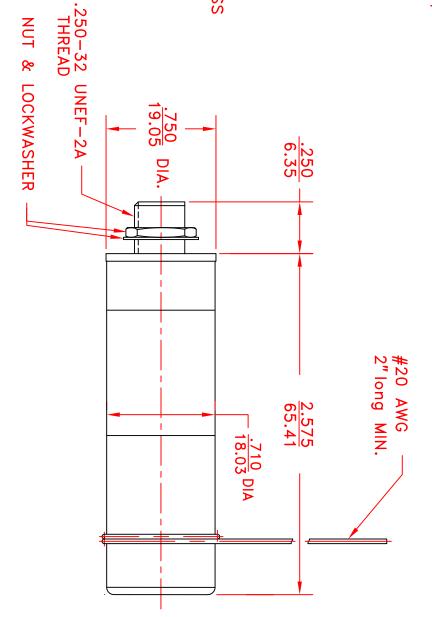

## NOTES:

- CAPACITANCE: Cmax≥70 pF, Cmin≤4.0 pF.
- WORKING VOLTAGE: 10,000 VDC. WITHSTANDING VOLTAGE: 20,000 VDC.
- 4.0
- 7.6 Q > 600 @ 25MHZ TORQUE: 0.5 TO 5.0 oz—in. CONSTRUCTION: 40 psi sealed, non magnetic.
- DIMENSIONS: in/mm
- OPERATING TEMPERATURE: -55°C UP TO 125°C ROTATIONAL LIFE: 10,000 TURNS