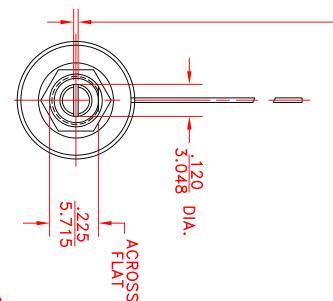

## NOTES:

- CAPACITANCE: Cmax≥70 pF, Cmin≤4.0 pF.
- WORKING VOLTAGE: 10,000 VDC. WITHSTANDING VOLTAGE: 20,000 VDC.
- 4.0
- 7.6 Q > 600 @ 25MHZ TORQUE: 0.5 TO 5.0 oz—in. CONSTRUCTION: 40 psi sealed, non magnetic.
- DIMENSIONS: in/mm
- OPERATING TEMPERATURE: -55°C UP TO 125°C ROTATIONAL LIFE: 10,000 TURNS