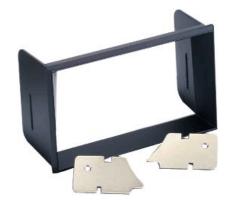

#### **Bezel Kits**

This bezel kit provides an attractive appearance for Wide-Vue analog panel meters.

Die cast with a black satin finish, bezel kits are designed for behind panel mounting and can accommodate a panel thickness from 1/8" to 3/16". All required mounting hardware is included.