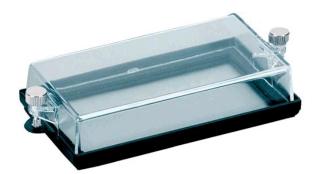

### 1/8 DIN NEMA 4 Removable Cover

- Protects 1/8 DIN indicators and controllers
- Dust tight and water tight to NEMA 4 standards
- Removable front cover allows access to programming buttons or scaling potentiometers

#### Dimensions

| Lens Material                                                          | Clear 94-V-0 UL-rated polycarbonate with UV inhibitor |  |  |  |
|------------------------------------------------------------------------|-------------------------------------------------------|--|--|--|
| Gasket Material                                                        | Closed Cell Neoprene                                  |  |  |  |
| Bezel Material                                                         | Steel                                                 |  |  |  |
| Bezel Finish                                                           | Black Polyurethane                                    |  |  |  |
| Bezel Dimensions                                                       | 4.3" x 2.41" x 0.28"<br>(109.2mm x 61.2mm x 7.1mm)    |  |  |  |
| Overall Dimensions 4.3" x 2.41" x 0.96"<br>(109.2mm x 61.2mm x 24.4mm) |                                                       |  |  |  |
| Panel Cutout                                                           | 3.66" x 1.79" (93mm x 45.5mm)                         |  |  |  |
| Ordering Information                                                   |                                                       |  |  |  |
| Catalog No.                                                            | 45003                                                 |  |  |  |