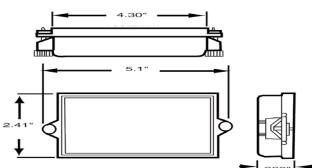

#### Dimensions

| Lens Material                                                          | Clear 94-V-0 UL-rated polycarbonate with UV inhibitor |  |  |  |
|------------------------------------------------------------------------|-------------------------------------------------------|--|--|--|
| Gasket Material                                                        | Closed Cell Neoprene                                  |  |  |  |
| Bezel Material                                                         | Steel                                                 |  |  |  |
| Bezel Finish                                                           | Black Polyurethane                                    |  |  |  |
| Bezel Dimensions                                                       | 4.3" x 2.41" x 0.28"<br>(109.2mm x 61.2mm x 7.1mm)    |  |  |  |
| Overall Dimensions 4.3" x 2.41" x 0.96"<br>(109.2mm x 61.2mm x 24.4mm) |                                                       |  |  |  |
| Panel Cutout                                                           | 3.66" x 1.79" (93mm x 45.5mm)                         |  |  |  |
| Ordering Information                                                   |                                                       |  |  |  |
| Catalog No.                                                            | 45003                                                 |  |  |  |