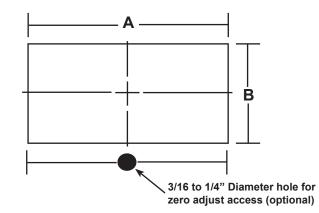

#### **Panel Cutout**

#### **Ordering Information**

| Size   | Panel Cutout |        | Catalog |
|--------|--------------|--------|---------|
|        | А            | В      | No.     |
| 3-1/2" | 3.406"       | 2.094" | 01253Z  |
| 4-1/2" | 4.812"       | 2.750" | 01123   |