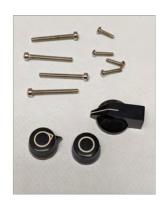

# Simpson Renew Kit



## **Simpson Renew Kit**

Refurbish your Simpson 260 meter to its original "like new" look for use or display.

#### **Features & Benefits**

- Kit includes genuine Simpson components
- Easy-to-follow installation instructions (1-2 hours to complete)
- Allows for investigative cleaning and inspection of components
- Add value to your meter and create a multi-generational heirloom
- Ready for immediate shipping!
- Supported by Simpson Electric Distribution partners
- MADE IN THE USA



Order Part #48757 for the 260-8 Order Part #48758 for the 260-8P

### **Special Offer!**

Receive a 10% discount on calibration or accessories (leads and case).

Free subscription to Simpson new product updates and announcements.



**Complete Kit Assembly** 



**Panel Assembly** 



**Hardware** 



**Front Cover** 

## **Mouser Electronics**

**Authorized Distributor** 

Click to View Pricing, Inventory, Delivery & Lifecycle Information:

Simpson: 48757 48758