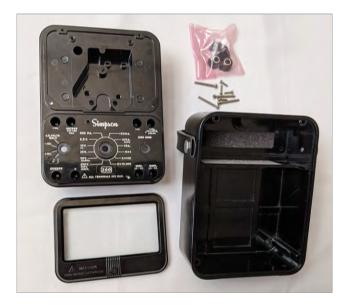

## **Simpson Renew Kit**

Refurbish your Simpson 260 meter to its original "like new" look for use or display.

#### **Features & Benefits**

- Kit includes genuine Simpson components
- Easy-to-follow installation instructions (1-2 hours to complete)
- Allows for investigative cleaning and inspection of components
- Add value to your meter and create a multi-generational heirloom
- Ready for immediate shipping!
- Supported by Simpson Electric Distribution partners
- MADE IN THE USA

### **Special Offer!**

Receive a 10% discount on calibration or accessories (leads and case).

Free subscription to Simpson new product updates and announcements.

**Complete Kit Assembly** 

**Panel Assembly** 