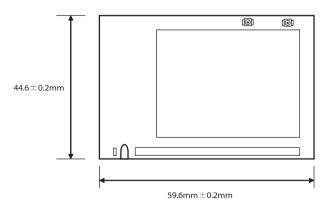

Maximum data transfer rate 54Mbps
- Powered by the Atheros AR5005G chipset
  - Highly Integrated all CMOS, single-chip IEEE 802.11g/b compliant
  - Includes a 2.4 GHz radio, analog-to-digital and digital-to-analog (ADC/DAC) converters, baseband processors, multi-protocol media access control (MAC), high speed UART and a PCI/CardBus host interface
- Includes 2dBi antenna and supports diversity antenna configurations
- Meets a wide range of global regulatory certifications / standards

- ARIB STD-T66 FC

- FCC Part 15 Subpart C

- RCR STD-33

- IC RSS210

- EU Directive R&TTE (EN300 328, EN60950)
- RoHS (Restriction on Hazardous Substances) compliant
- Limited modular certification in U.S. and Canada
- Superior quality from the Silex ISO 9001/2000 certified facility

#### **▶** Dimensions:



#### Silex embedded technology:

Silex Technology is a 30-year developer of external and embedded device-device connectivity products. silex has become the worlds #1 supplier of print server products over the past 10 years, helping global OEMs improve the way they move information. Silex advantages for OEMs include a U.S.-based support team, industry-leading software solutions like our NSS security suite, and exceptional Japanese quality manufacturing.

#### Specifications:



Silex Technology is a registered trademark of Silex Technology, Inc. Other product or brand names may be registered trademarks or trademarks of their respective owners Technical information and specifications are subject to change without notice. ©2007 Silex Technology, Inc. All rights reserved

### silex global sa