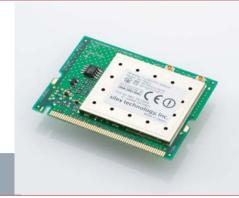

# SX-10WG 802.11g/b Wireless Mini PCI Module

For Reliable Embedded Wi-Fi Connectivity

#### Key Features:

- Maximum data transfer rate 54Mbps
- Powered by the Atheros AR5005G chipset
  - Highly Integrated all CMOS, single-chip IEEE 802.11g/b compliant
  - Includes a 2.4 GHz radio, analog-to-digital and digital-to-analog (ADC/DAC) converters, baseband processors, multi-protocol media access control (MAC), high speed UART and a PCI/CardBus host interface
- Includes 2dBi antenna and supports diversity antenna configurations
- Meets a wide range of global regulatory certifications / standards