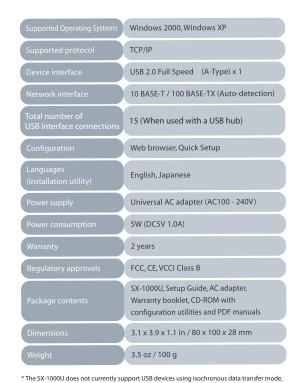

#### **►** Technical Specifications:

such as web cameras & speakers.

Some USB devices may not be supported depending on the USB device driver specification.

Contact one of silex support locations or visit our web site for the latest compatibility information