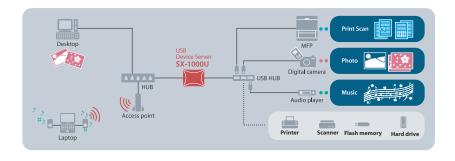

#### Networking example:

#### Features & benefits:

- Convert your Multi-Function or All-In-One printer to a network resource.
   Instantly allows your family members or co-workers to print, scan, fax and store from anywhere across the Local Area Network, taking full advantage of its capabilities including the printer's status monitoring and other MFP/AIO software compatibility.
- Perfect for use with various USB devices such as USB hard drives, CD/DVD/ Zip drives, MP3 players, scanners, printers and digital cameras, enhancing fun and convenience while maximizing the return on your USB device investment.
- The bundled utility "SX-Virtual Link" allows the user to visually manage all the connected USB devices in the LAN. This intelligent utility provides you with device availability on a real-time basis. It can also automatically launch the USB device application software utility when the device is connected to your PC through the SX-1000U.