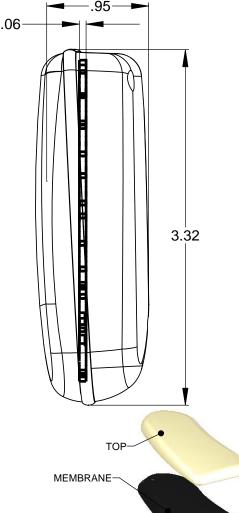

## **NOTES:**

1) Serpac Provides the following components:
Top, Bottom, Button Membrane, 9mm keyring and (2) #2 Screws.
All components are shipped unassembled.

2) The switches characteristics recommended for this enclosure are:
- 4.3 mm in height from mounting surface to top of push plate.
- Operating force recommended is 1.6 N or more.