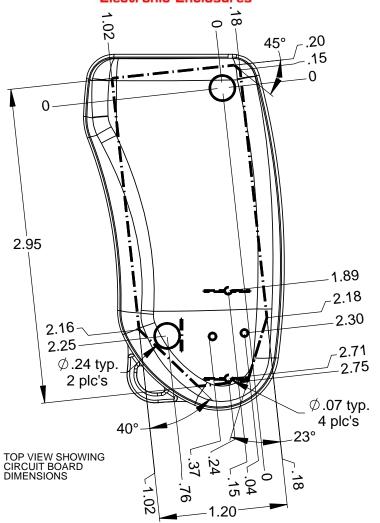

3) For battery contacts use:
- for Coin battery Keystone 3003 positive and 2990 negative.

-CIRCUIT BOARD