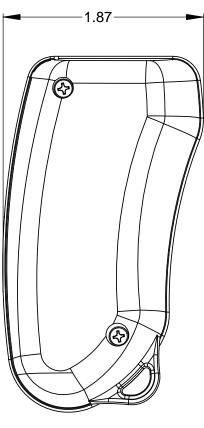

## **NOTES:**

1) Serpac Provides the following components:
Top, Bottom, Button Membrane, 9mm keyring and (2) #2 Screws.
All components are shipped unassembled.

2) The switches characteristics recommended for this enclosure are:
- 4.3 mm in height from mounting surface to top of push plate.
- Operating force recommended is 1.6 N or more.