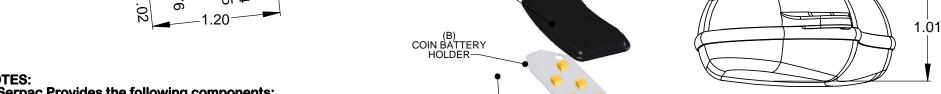

## CA8BO (no buttons option)

20mm COIN BATTERY-

#2 SCREWS PN 6008

3) For battery contacts use:
- for Coin battery Keystone 3003 positive and 2990 negative.

-CIRCUIT BOARD