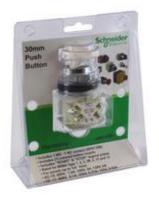

## 9001AB1 PUSHBUTTON +OPTIONS

List Price \$71.50 USD

Availability Stock Item: This item is normally stocked in our distribution facility.