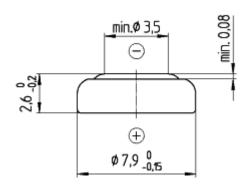

#### **Dimensions**

(according IEC 60086-3)

Diameter 7,90 mm (0,311") Height 2,60 mm (0,102")