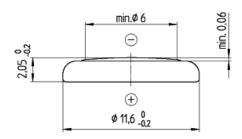

#### **Dimensions**

(according IEC 60086-3)

Diameter 11,60 mm (0,457") Height 2,05 mm (0,081")