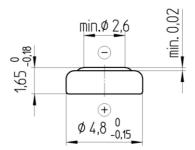

#### **Dimensions**

(according IEC 60086-3)

Diameter 4,80 mm (0,189")

Height 1,65 mm (0,065")