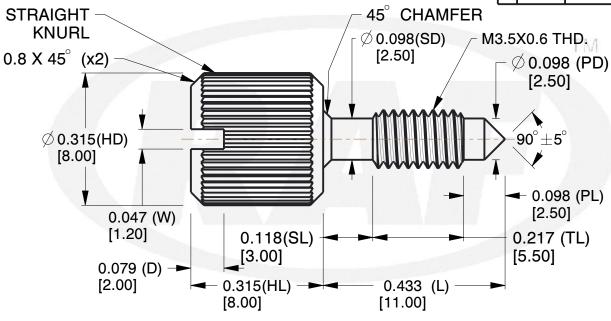

|  | TOLERANCE DETAILS |    |                                     |    |    |                                  |  |  |
|--|-------------------|----|-------------------------------------|----|----|----------------------------------|--|--|
|  | 1                 | D  | + 0.011 [ + 0.30]<br>-0.000 [-0.00] | 6  | PD | +0.000 [+0.00]<br>-0.012 [-0.30] |  |  |
|  | 2                 | L  | ±0.020 [±0.50]                      | 7  | PL | ±0.016 [±0.40]                   |  |  |
|  | 3                 | W  | + 0.008 [ + 0.20]<br>-0.000 [-0.00] | 8  | SD | ±0.006 [±0.15]                   |  |  |
|  | 4                 | HD | +0.020 [+0.50]<br>-0.008 [-0.20]    | 9  | SL | ±0.012 [±0.30]                   |  |  |
|  | 5                 | HL | ±0.012 [±0.30]                      | 10 | TL | +0.000 [+0.00]<br>-0.016 [-0.40] |  |  |

## NOTES:

- 1. Material: Stainless Steel
- 2. Finish:
- 3. ASME Y14.5-M 2009
- 4. All Drawing Dimensions are in Inches [mm]
- 5. Unless otherwise specified; Edge Breaks, Radii or Countersinks 0.005-0.015

M0192-SS

COMPONENT

PANEL SCREW
SCALE

4.38

**CAPTIVE PANEL SCREW STYLE 2** 

SHEET 1 of 1