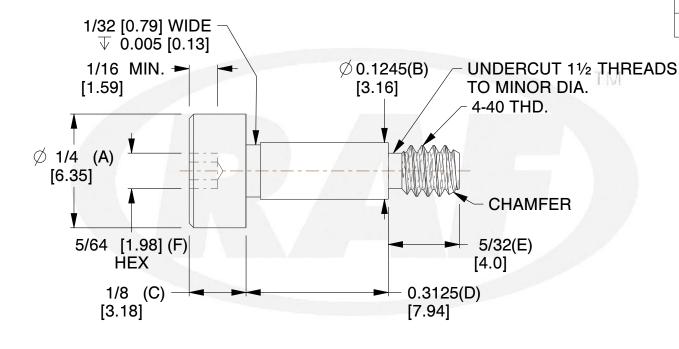

|  | REV | CHANGE | DATE     | DRN | СНК |
|--|-----|--------|----------|-----|-----|
|  |     | Drawn  | 02/27/16 | SJ  | Т   |

|   | TOLERANCE DETAILS |                                     |  |  |  |
|---|-------------------|-------------------------------------|--|--|--|
| 1 | Α                 | ±0.004 [±0.10]                      |  |  |  |
| 2 | В                 | + 0.000 [ + 0.00]<br>-0.001 [-0.03] |  |  |  |
| 3 | С                 | $\pm 0.010 \ [\pm 0.30]$            |  |  |  |
| 4 | D                 | +0.002 [+0.05]<br>-0.000 [-0.00]    |  |  |  |
| 5 | Е                 | ±0.005 [±0.13]                      |  |  |  |
| 6 | F                 | + 0.002 [ + 0.05]<br>-0.000 [-0.00] |  |  |  |

## NOTES:

- 1. Material: Stainless Steel
- 2. Finish:
- 3. ASME Y14.5-M 2009
- 4. All Drawing Dimensions are in Inches [mm]
- 5. Unless otherwise specified; Edge Breaks, Radii or Countersinks 0.005-0.015

**INTERNAL THREADS:** MINIMUM THREAD DEPTH

| COMPONENT                             | SOCKET HEAD |        |
|---------------------------------------|-------------|--------|
| 2004.00                               | SCALE       |        |
| 6904-SS                               | 4.74        |        |
| PRECISION SHOULDER SCREWS SOCKET HEAD |             | SHEET  |
|                                       |             | 1 of 1 |