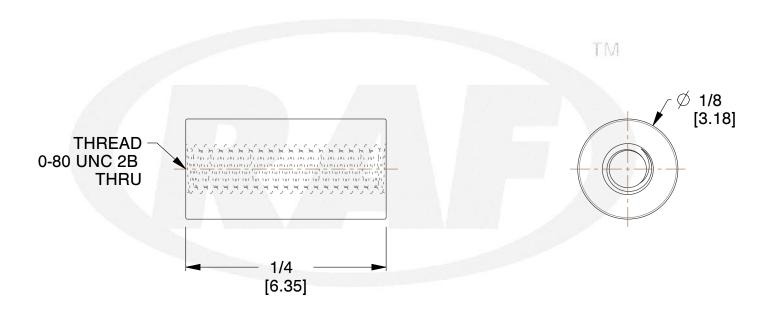

## **NOTES:**

- 1. Material: Aluminium
- 2. Finish:
- 3. ASME Y14.5M 2009
- 4. All Drawing Dimensions are in Inches [mm]5. Unless otherwise specified; Edge Breaks, Radii or Countersinks 0.005-0.015

95 Silvermine Rd.,Seymour CT 06483 Tel: 203-888-2133,Fax: 203-888-9860

NON-METALLIC LENGTH: ±0.010 DIAMETERS: ± 0.010

INTERNAL THREADS:
MINIMUM THREAD DEPTH

1602-080-AL

COMPONENT

1/8 ROUND FEMALE STANDOFFS

**STANDOFFS SCALE** 

10.00

SHEET