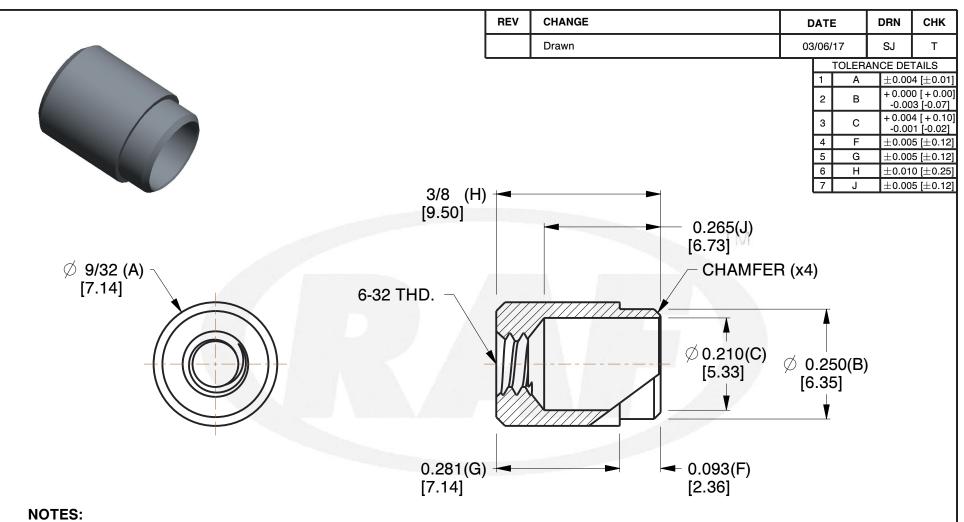

- 1. Material: Stainless Steel
- 2. Finish:
- 3. ASME Y14.5M 2009
- 4. All Drawing Dimensions are in Inches [mm]
- 5. Unless otherwise specified; Edge Breaks, Radii or Countersinks 0.005-0.015

95 Silvermine Rd., Seymour CT 06483 Tel: 203-888-2133, Fax: 203-888-9860 This Drawing is the Property of RAF. It contains confidential, proprietary information that is RAF property. Do not disclose to or duplicate for others except as authorized by RAF.

| TOLERANCES                      |  |  |  |  |  |  |
|---------------------------------|--|--|--|--|--|--|
| ALL DIMENSIONS ARE INCHES       |  |  |  |  |  |  |
| (UNLESS OTHERWISE SPECIFIED)    |  |  |  |  |  |  |
| METALLIC                        |  |  |  |  |  |  |
| LENGTHS =: 6 INCHES ± 0.005</td |  |  |  |  |  |  |
| LENGTH >: 6 INCHES ± 0.010      |  |  |  |  |  |  |

LENGTH >: 6 INCHES ± 0.010
DIAMETERS: ± 0.005
NON-METALLIC
LENGTH: ± 0.010 DIAMETERS: ± 0.010

ENGTH: ±0.010 DIAMETERS: ± 0.01

INTERNAL THREADS:

MINIMUM THREAD DEPTH

|  | _ | _ | _ | _ | _ | _ | ٠. |
|--|---|---|---|---|---|---|----|
|  |   |   |   |   |   |   |    |
|  |   |   |   |   |   |   |    |
|  |   |   |   |   |   |   |    |
|  |   |   |   |   |   |   |    |

COMPONENT

1010-093-SS

PANEL SCREW RETAINER STYLE B

| PANEL | SCREW |
|-------|-------|
|       | SCALE |

4.58

SHEET

1 of 1