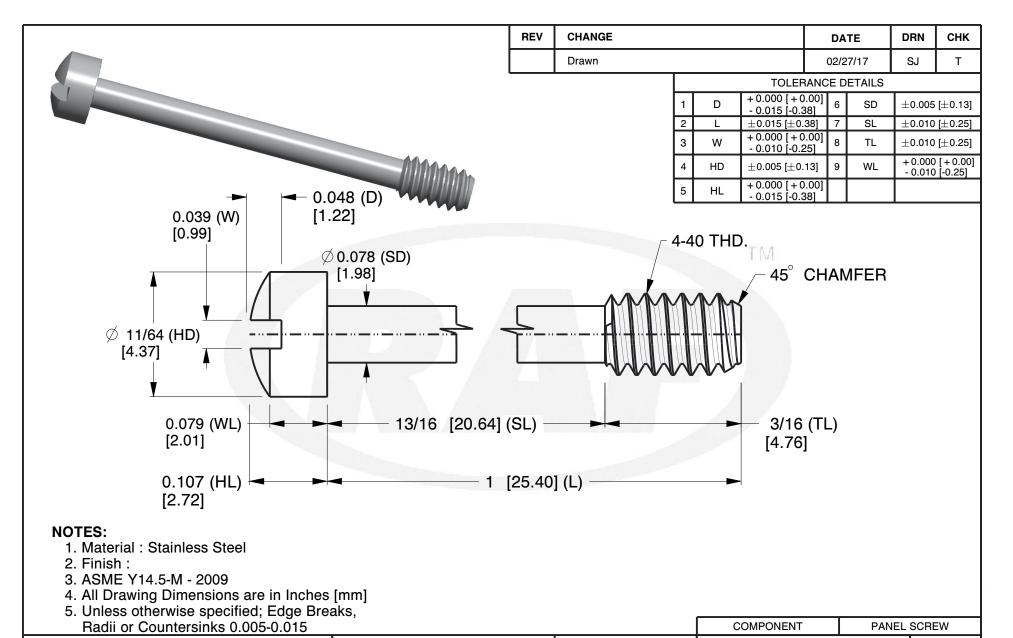

LENGTH: ±0.010 DIAMETERS: ± 0.010
INTERNAL THREADS:
MINIMUM THREAD DEPTH

0829-SS

ANEL CODEW STVLE

**SCALE** 7.56

**CAPTIVE PANEL SCREW STYLE 4** 

SHEET 1 of 1