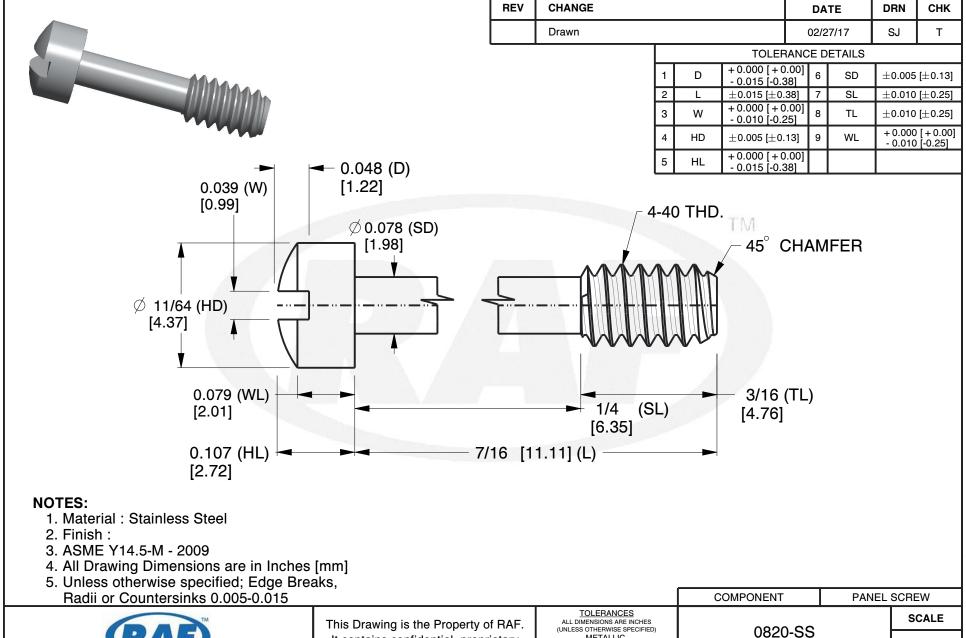

95 Silvermine Rd., Seymour CT 06483 Tel: 203-888-2133, Fax: 203-888-9860 It contains confidential, proprietary information that is RAF property. Do not disclose to or duplicate for others except as authorized by RAF.

ALL DIMENSIONS ARE INCHES
(UNLESS OTHERWISE SPECIFIED)

METALLIC
LENGTHS </=: 6 INCHES ± 0.005
LENGTH >: 6 INCHES ± 0.010
DIAMETERS: ± 0.005

NON-METALLIC
LENGTH: ±0.010 IMMETERS: ± 0.010
INTERNAL THREADS:
MINIMUM THREAD DEPTH

CAPTIVE PANEL SCREW STYLE 4

7.56

SHEET

1 of 1

## **Mouser Electronics**

**Authorized Distributor** 

Click to View Pricing, Inventory, Delivery & Lifecycle Information:

**RAF Electronic Hardware:** 

0820-SS