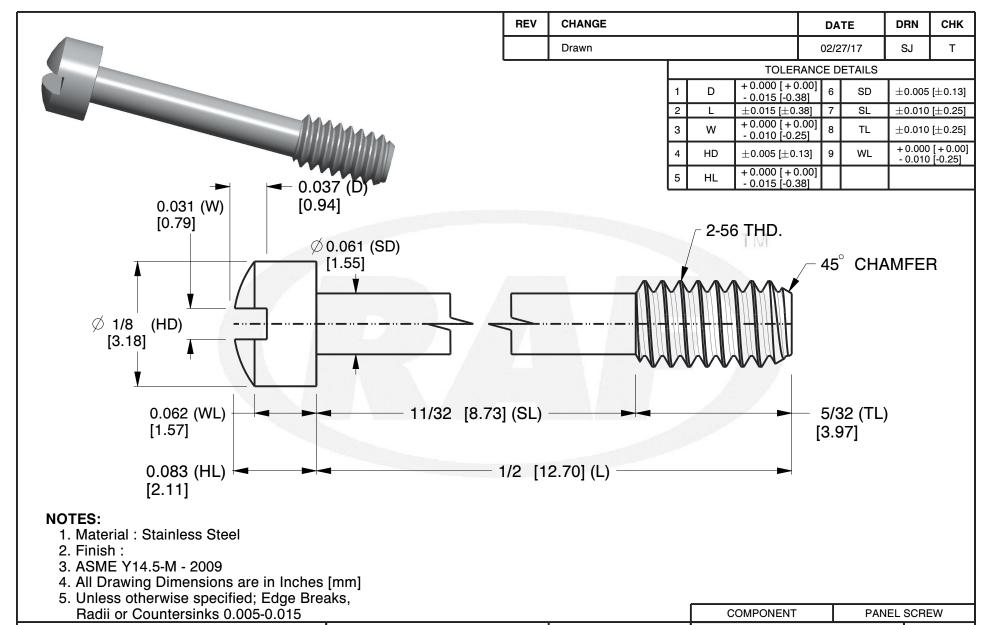

95 Silvermine Rd., Seymour CT 06483 Tel: 203-888-2133, Fax: 203-888-9860 This Drawing is the Property of RAF. It contains confidential, proprietary information that is RAF property. Do not disclose to or duplicate for others except as authorized by RAF.

TOLERANCES
ALL DIMENSIONS ARE INCHES
(UNLESS OTHERWISE SPECIFIED)
METALLIC
LENGTHS < (= :6 INCHES + 0.005

LENGTHS </=: 6 INCHES ± 0.005 LENGTH >: 6 INCHES ± 0.010 DIAMETERS: ± 0.005 NON-METALLIC

LENGTH: ±0.010 DIAMETERS: ± 0.010
INTERNAL THREADS:
MINIMUM THREAD DEPTH

0803-SS

SCALE

10.40 **SHEET** 

CAPTIVE PANEL SCREW STYLE 4

1 of 1

## **Mouser Electronics**

**Authorized Distributor** 

Click to View Pricing, Inventory, Delivery & Lifecycle Information:

RAF Electronic Hardware:

0803-SS