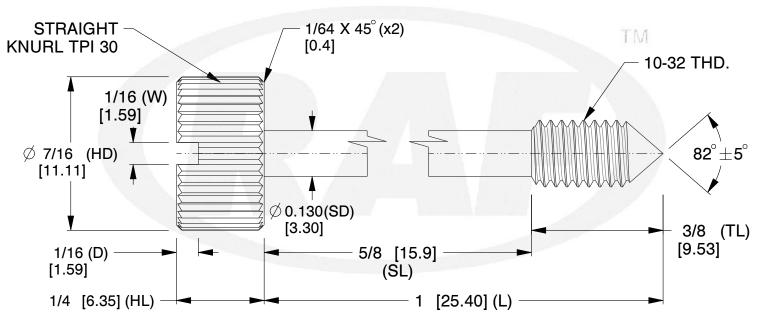

| REV | CHANGE | DATE     | DRN | СНК |
|-----|--------|----------|-----|-----|
|     | Drawn  | 02/24/17 | SJ  | Т   |

| TOLERANCE DETAILS |    |                                     |   |    |                |  |
|-------------------|----|-------------------------------------|---|----|----------------|--|
| 1                 | D  | + 0.010 [ + 0.25]<br>-0.000 [-0.00] | 5 | HL | ±0.010 [±0.25] |  |
| 2                 | L  | ±0.015 [±0.38]                      | 6 | SD | ±0.005 [±0.13] |  |
| 3                 | W  | + 0.005 [ + 0.13]<br>-0.000 [-0.00] | 7 | SL | ±0.010 [±0.25] |  |
| 4                 | HD | + 0.015 [ + 0.38]<br>-0.000 [-0.00] | 8 | TL | ±0.015 [±0.38] |  |

## **NOTES:**

- 1. Material: Stainless Steel
- 2. Finish:
- 3. ASME Y14.5-M 2009
- 4. All Drawing Dimensions are in Inches [mm]
- 5. Unless otherwise specified; Edge Breaks, Radii or Countersinks 0.005-0.015

## 0167-SS

CAPTIVE PANEL SCREW STYLE 1

COMPONENT

| PANEL | SCREW |
|-------|-------|
|       |       |

3.66

SHEET

1 of 1