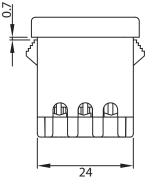

## NOTES:

NEMA 5-20R USE 12 AWG SOLID COPPER WIRE ONLY 20A 125V PANEL THICKNESS: 0.8~1.8mm APPROVALS: UL,cUL PRODUCT SHIPPED UNASSEMBLED RoHS COMPLIANT

5

| REVISION |             |      |          |  |  |
|----------|-------------|------|----------|--|--|
| REV.     | DESCRIPTION | DATE | APPROVED |  |  |
|          |             |      |          |  |  |
|          |             |      |          |  |  |
|          |             |      |          |  |  |

## CONTROLLED

| 5                                  | Cover                                         | back of the boo                                                              | ly, NYLON Black Color                                                                                                                                                                                                                                                                                                                                                                                                                                                                                                                                                                                 |                                                                                                                                                                                                                                                                                               |                                                                                                                                                                                                                                                                                                                                                      | 1                                                                                                                                                                                                                                                                                                                                                                                                                                                                                             |
|------------------------------------|-----------------------------------------------|------------------------------------------------------------------------------|-------------------------------------------------------------------------------------------------------------------------------------------------------------------------------------------------------------------------------------------------------------------------------------------------------------------------------------------------------------------------------------------------------------------------------------------------------------------------------------------------------------------------------------------------------------------------------------------------------|-----------------------------------------------------------------------------------------------------------------------------------------------------------------------------------------------------------------------------------------------------------------------------------------------|------------------------------------------------------------------------------------------------------------------------------------------------------------------------------------------------------------------------------------------------------------------------------------------------------------------------------------------------------|-----------------------------------------------------------------------------------------------------------------------------------------------------------------------------------------------------------------------------------------------------------------------------------------------------------------------------------------------------------------------------------------------------------------------------------------------------------------------------------------------|
| 4                                  | Contact PIN Brass Strip t=0.7mm               |                                                                              |                                                                                                                                                                                                                                                                                                                                                                                                                                                                                                                                                                                                       |                                                                                                                                                                                                                                                                                               |                                                                                                                                                                                                                                                                                                                                                      | 1                                                                                                                                                                                                                                                                                                                                                                                                                                                                                             |
| 3                                  | Contact PIN Brass Strip t=0.7mm               |                                                                              |                                                                                                                                                                                                                                                                                                                                                                                                                                                                                                                                                                                                       |                                                                                                                                                                                                                                                                                               |                                                                                                                                                                                                                                                                                                                                                      |                                                                                                                                                                                                                                                                                                                                                                                                                                                                                               |
| 2                                  | 2 Contact PIN Brass Strip t=0.7mm Ni-Plated   |                                                                              |                                                                                                                                                                                                                                                                                                                                                                                                                                                                                                                                                                                                       |                                                                                                                                                                                                                                                                                               |                                                                                                                                                                                                                                                                                                                                                      |                                                                                                                                                                                                                                                                                                                                                                                                                                                                                               |
| 1 Body Insulator NYLON Black Color |                                               |                                                                              |                                                                                                                                                                                                                                                                                                                                                                                                                                                                                                                                                                                                       |                                                                                                                                                                                                                                                                                               |                                                                                                                                                                                                                                                                                                                                                      | 1                                                                                                                                                                                                                                                                                                                                                                                                                                                                                             |
| -                                  |                                               | Tolerance<br>+/-                                                             | Qualtek Electronics Corp.<br>PPC DIVISION                                                                                                                                                                                                                                                                                                                                                                                                                                                                                                                                                             |                                                                                                                                                                                                                                                                                               |                                                                                                                                                                                                                                                                                                                                                      |                                                                                                                                                                                                                                                                                                                                                                                                                                                                                               |
|                                    | 5                                             | (mm)                                                                         | Part Number: 739W-X2/50 RoHS Compliant                                                                                                                                                                                                                                                                                                                                                                                                                                                                                                                                                                |                                                                                                                                                                                                                                                                                               |                                                                                                                                                                                                                                                                                                                                                      |                                                                                                                                                                                                                                                                                                                                                                                                                                                                                               |
|                                    | 0-1                                           | 0.30                                                                         |                                                                                                                                                                                                                                                                                                                                                                                                                                                                                                                                                                                                       |                                                                                                                                                                                                                                                                                               |                                                                                                                                                                                                                                                                                                                                                      |                                                                                                                                                                                                                                                                                                                                                                                                                                                                                               |
|                                    | 1-6                                           | 0.30                                                                         | SNAP-IN 20 AMP 1-SLOT RECEPTACLE                                                                                                                                                                                                                                                                                                                                                                                                                                                                                                                                                                      |                                                                                                                                                                                                                                                                                               |                                                                                                                                                                                                                                                                                                                                                      |                                                                                                                                                                                                                                                                                                                                                                                                                                                                                               |
| (                                  | 6-18                                          | 0.30                                                                         |                                                                                                                                                                                                                                                                                                                                                                                                                                                                                                                                                                                                       |                                                                                                                                                                                                                                                                                               |                                                                                                                                                                                                                                                                                                                                                      |                                                                                                                                                                                                                                                                                                                                                                                                                                                                                               |
| 1                                  | 8-50                                          | 0.50                                                                         |                                                                                                                                                                                                                                                                                                                                                                                                                                                                                                                                                                                                       | UNIT: mm                                                                                                                                                                                                                                                                                      |                                                                                                                                                                                                                                                                                                                                                      |                                                                                                                                                                                                                                                                                                                                                                                                                                                                                               |
| 5                                  | 0-120                                         | 0.70                                                                         | Drawn / Date                                                                                                                                                                                                                                                                                                                                                                                                                                                                                                                                                                                          | Checked / Date                                                                                                                                                                                                                                                                                | Approved / Date                                                                                                                                                                                                                                                                                                                                      |                                                                                                                                                                                                                                                                                                                                                                                                                                                                                               |
| 12                                 | 20-250                                        | 0.90                                                                         | R.Nuti                                                                                                                                                                                                                                                                                                                                                                                                                                                                                                                                                                                                | 12.02.15                                                                                                                                                                                                                                                                                      | IV / 12-02-15                                                                                                                                                                                                                                                                                                                                        |                                                                                                                                                                                                                                                                                                                                                                                                                                                                                               |
| 25                                 | 50-500                                        | 1.20                                                                         | 12-02-15                                                                                                                                                                                                                                                                                                                                                                                                                                                                                                                                                                                              | 12-02-15                                                                                                                                                                                                                                                                                      |                                                                                                                                                                                                                                                                                                                                                      |                                                                                                                                                                                                                                                                                                                                                                                                                                                                                               |
|                                    | 4<br>3<br>2<br>1<br>1<br>r. (<br>(<br>5<br>12 | 4 Contac<br>3 Contac<br>2 Contac<br>1 Body In<br>Dim<br>range<br>(mm)<br>0-1 | 4   Contact PIN Brass Stri     3   Contact PIN Brass Stri     2   Contact PIN Brass Stri     1   Body Instant PIN | 4 Contact PIN Brass Strip t=0.7mm   3 Contact PIN Brass Strip t=0.7mm   2 Contact PIN Brass Strip t=0.7mm Ni-Plated   1 Body Insulator NYLON Black Color   Dim Tolerance   range +/-   (mm) Part Number:   0-1 0.30   1-6 0.30   6-18 0.30   18-50 0.50   50-120 0.70   120-250 0.90   R.Nuti | 4 Contact PIN Brass Strip t=0.7mm   3 Contact PIN Brass Strip t=0.7mm   2 Contact PIN Brass Strip t=0.7mm Ni-Plated   1 Body Insulator NYLON Black Color   Qualtek Electron PPC DIVISIC   Dim Tolerance   +/- (mm)   0-1 0.30   0-1 0.30   1-6 0.30   0-18 0.30   0-18 0.30   18-50 0.50   0.10 0.70   0.10 0.70   0.10 0.70   0.10 0.70   0.10 0.70 | 4 Contact PIN Brass Strip t=0.7mm   3 Contact PIN Brass Strip t=0.7mm   2 Contact PIN Brass Strip t=0.7mm Ni-Plated   1 Body Insulator NYLON Black Color   Dim<br>range Tolerance<br>+/-<br>(mm) Qualtek Electronics Corp.<br>PPC DIVISION   0-1 0.30 Part Number: 739W-X2/50 RoHS<br>Compliant   0-1 0.30 Description: SNAP-IN 20 AMP T-SLOT RECEPTACLE   6-18 0.30 UNIT: mm UNIT: mm   50-120 0.70 Drawn / Date Checked / Date Approved / Date   120-250 0.90 R.Nuti 12-02-15 LY / 12-02-15 |