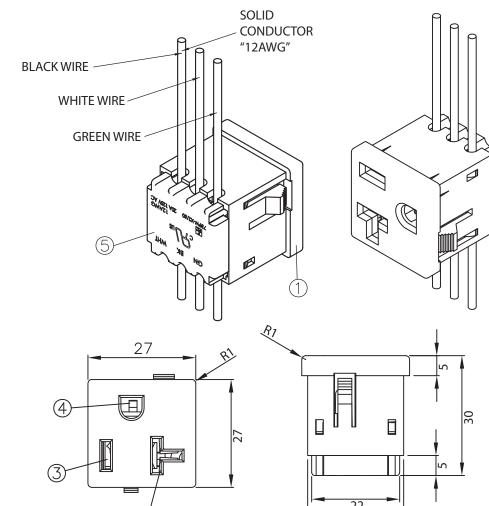

|     | - 2       | 22                |   |
|-----|-----------|-------------------|---|
|     | 2         | 24                |   |
|     | ⊐₁□₁<br>ᢑ | 12AWG<br>125V AC  | Ę |
| IK. | 3K WHT    | 00 127<br>204 125 |   |

## NOTES:

NEMA 5-20R USE 12 AWG SOLID COPPER WIRE ONLY 20A 125V PANEL THICKNESS: 0.8~1.8mm APPROVALS: UL,cUL PRODUCT SHIPPED UNASSEMBLED RoHS COMPLIANT

5

| REVISION |             |      |          |  |  |
|----------|-------------|------|----------|--|--|
| REV.     | DESCRIPTION | DATE | APPROVED |  |  |
|          |             |      |          |  |  |
|          |             |      |          |  |  |
|          |             |      |          |  |  |

THESE DRAWINGS ARE THE PROPERTY OF QUALTEK ELECTRONICS AND NOT TO BE REPRODUCED FOR OR COMMUNICATED TO A THIRD PARTY WITHOUT THE EXPRESS WRITTEN PERMISSION OF AN OFFICER OF QUALTEK ELECTRONICS.

PANEL CUTOUT

## CONTROLLED

| 5                                  | Cover                                         | back of the boo                                                              | ly, NYLON Black Color                                                                                                                                                                                                                                                                                                                                                                                                                                                                                                                                                                                 |                                                                                                                                                                                                                                                                                               |                                                                                                                                                                                                                                                                                                                                                      | 1                                                                                                                                                                                                                                                                                                                                                                                                                                                                                             |
|------------------------------------|-----------------------------------------------|------------------------------------------------------------------------------|-------------------------------------------------------------------------------------------------------------------------------------------------------------------------------------------------------------------------------------------------------------------------------------------------------------------------------------------------------------------------------------------------------------------------------------------------------------------------------------------------------------------------------------------------------------------------------------------------------|-----------------------------------------------------------------------------------------------------------------------------------------------------------------------------------------------------------------------------------------------------------------------------------------------|------------------------------------------------------------------------------------------------------------------------------------------------------------------------------------------------------------------------------------------------------------------------------------------------------------------------------------------------------|-----------------------------------------------------------------------------------------------------------------------------------------------------------------------------------------------------------------------------------------------------------------------------------------------------------------------------------------------------------------------------------------------------------------------------------------------------------------------------------------------|
| 4                                  | Contact PIN Brass Strip t=0.7mm               |                                                                              |                                                                                                                                                                                                                                                                                                                                                                                                                                                                                                                                                                                                       |                                                                                                                                                                                                                                                                                               |                                                                                                                                                                                                                                                                                                                                                      | 1                                                                                                                                                                                                                                                                                                                                                                                                                                                                                             |
| 3                                  | Contact PIN Brass Strip t=0.7mm               |                                                                              |                                                                                                                                                                                                                                                                                                                                                                                                                                                                                                                                                                                                       |                                                                                                                                                                                                                                                                                               |                                                                                                                                                                                                                                                                                                                                                      |                                                                                                                                                                                                                                                                                                                                                                                                                                                                                               |
| 2                                  | 2 Contact PIN Brass Strip t=0.7mm Ni-Plated   |                                                                              |                                                                                                                                                                                                                                                                                                                                                                                                                                                                                                                                                                                                       |                                                                                                                                                                                                                                                                                               |                                                                                                                                                                                                                                                                                                                                                      |                                                                                                                                                                                                                                                                                                                                                                                                                                                                                               |
| 1 Body Insulator NYLON Black Color |                                               |                                                                              |                                                                                                                                                                                                                                                                                                                                                                                                                                                                                                                                                                                                       |                                                                                                                                                                                                                                                                                               |                                                                                                                                                                                                                                                                                                                                                      | 1                                                                                                                                                                                                                                                                                                                                                                                                                                                                                             |
| -                                  |                                               | Tolerance<br>+/-                                                             | Qualtek Electronics Corp.<br>PPC DIVISION                                                                                                                                                                                                                                                                                                                                                                                                                                                                                                                                                             |                                                                                                                                                                                                                                                                                               |                                                                                                                                                                                                                                                                                                                                                      |                                                                                                                                                                                                                                                                                                                                                                                                                                                                                               |
|                                    | 5                                             | (mm)                                                                         | Part Number: 739W-X2/50 RoHS Compliant                                                                                                                                                                                                                                                                                                                                                                                                                                                                                                                                                                |                                                                                                                                                                                                                                                                                               |                                                                                                                                                                                                                                                                                                                                                      |                                                                                                                                                                                                                                                                                                                                                                                                                                                                                               |
|                                    | 0-1                                           | 0.30                                                                         |                                                                                                                                                                                                                                                                                                                                                                                                                                                                                                                                                                                                       |                                                                                                                                                                                                                                                                                               |                                                                                                                                                                                                                                                                                                                                                      |                                                                                                                                                                                                                                                                                                                                                                                                                                                                                               |
|                                    | 1-6                                           | 0.30                                                                         | SNAP-IN 20 AMP 1-SLOT RECEPTACLE                                                                                                                                                                                                                                                                                                                                                                                                                                                                                                                                                                      |                                                                                                                                                                                                                                                                                               |                                                                                                                                                                                                                                                                                                                                                      |                                                                                                                                                                                                                                                                                                                                                                                                                                                                                               |
| (                                  | 6-18                                          | 0.30                                                                         |                                                                                                                                                                                                                                                                                                                                                                                                                                                                                                                                                                                                       |                                                                                                                                                                                                                                                                                               |                                                                                                                                                                                                                                                                                                                                                      |                                                                                                                                                                                                                                                                                                                                                                                                                                                                                               |
| 1                                  | 8-50                                          | 0.50                                                                         |                                                                                                                                                                                                                                                                                                                                                                                                                                                                                                                                                                                                       | UNIT: mm                                                                                                                                                                                                                                                                                      |                                                                                                                                                                                                                                                                                                                                                      |                                                                                                                                                                                                                                                                                                                                                                                                                                                                                               |
| 5                                  | 0-120                                         | 0.70                                                                         | Drawn / Date                                                                                                                                                                                                                                                                                                                                                                                                                                                                                                                                                                                          | Checked / Date                                                                                                                                                                                                                                                                                | Approved / Date                                                                                                                                                                                                                                                                                                                                      |                                                                                                                                                                                                                                                                                                                                                                                                                                                                                               |
| 12                                 | 20-250                                        | 0.90                                                                         | R.Nuti                                                                                                                                                                                                                                                                                                                                                                                                                                                                                                                                                                                                | 12.02.15                                                                                                                                                                                                                                                                                      | IV / 12-02-15                                                                                                                                                                                                                                                                                                                                        |                                                                                                                                                                                                                                                                                                                                                                                                                                                                                               |
| 25                                 | 50-500                                        | 1.20                                                                         | 12-02-15                                                                                                                                                                                                                                                                                                                                                                                                                                                                                                                                                                                              | 12-02-15                                                                                                                                                                                                                                                                                      |                                                                                                                                                                                                                                                                                                                                                      |                                                                                                                                                                                                                                                                                                                                                                                                                                                                                               |
|                                    | 4<br>3<br>2<br>1<br>1<br>r. (<br>(<br>5<br>12 | 4 Contac<br>3 Contac<br>2 Contac<br>1 Body In<br>Dim<br>range<br>(mm)<br>0-1 | 4   Contact PIN Brass Stri     3   Contact PIN Brass Stri     2   Contact PIN Brass Stri     1   Body Instant PIN | 4 Contact PIN Brass Strip t=0.7mm   3 Contact PIN Brass Strip t=0.7mm   2 Contact PIN Brass Strip t=0.7mm Ni-Plated   1 Body Insulator NYLON Black Color   Dim Tolerance   range +/-   (mm) Part Number:   0-1 0.30   1-6 0.30   6-18 0.30   18-50 0.50   50-120 0.70   120-250 0.90   R.Nuti | 4 Contact PIN Brass Strip t=0.7mm   3 Contact PIN Brass Strip t=0.7mm   2 Contact PIN Brass Strip t=0.7mm Ni-Plated   1 Body Insulator NYLON Black Color   Qualtek Electron PPC DIVISIC   Dim Tolerance   +/- (mm)   0-1 0.30   0-1 0.30   1-6 0.30   0-18 0.30   0-18 0.30   18-50 0.50   0.10 0.70   0.10 0.70   0.10 0.70   0.10 0.70   0.10 0.70 | 4 Contact PIN Brass Strip t=0.7mm   3 Contact PIN Brass Strip t=0.7mm   2 Contact PIN Brass Strip t=0.7mm Ni-Plated   1 Body Insulator NYLON Black Color   Dim<br>range Tolerance<br>+/-<br>(mm) Qualtek Electronics Corp.<br>PPC DIVISION   0-1 0.30 Part Number: 739W-X2/50 RoHS<br>Compliant   0-1 0.30 Description: SNAP-IN 20 AMP T-SLOT RECEPTACLE   6-18 0.30 UNIT: mm UNIT: mm   50-120 0.70 Drawn / Date Checked / Date Approved / Date   120-250 0.90 R.Nuti 12-02-15 LY / 12-02-15 |