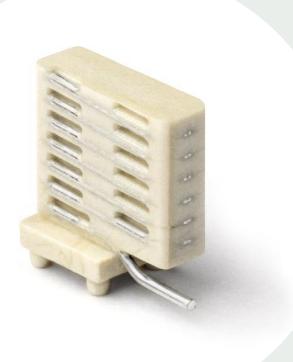

# ISM 900MHz Helical SMD-Antenna

Ground cleared under antenna, clearance area 6.00 x 11.00 mm. Pulse Part Number: W3112A

#### **Features**

- Vertical mount on board
- Compact size WxLxH (2.5 x 8 x 8 mm)
- Low weight (390 mg)
- Lead Free materials
- Fully SMD compatible
  - Glue needed between antenna and PWB
- Lead free soldering compatible
- Tape and reel packing
- RoHS Compliant Product