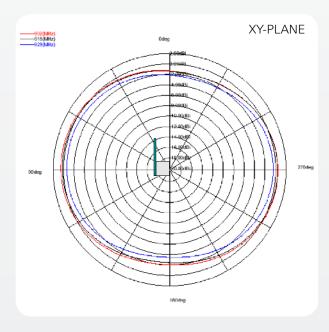

### Typical Free space Radiation Patterns

Takatie 6 90440 Kempele, Finland Tel: +358 207 935 500 Fax: +358 207 935 501 www.pulseeng.com/antennas