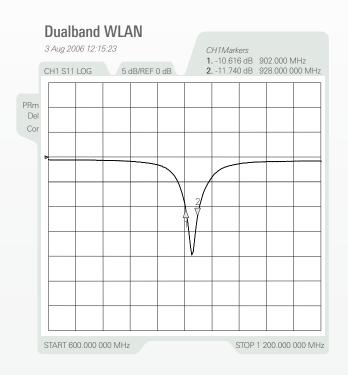

### Typical Electrical Characteristics (T=25 °C)

Typical Return Loss S11/impedance,

measured on the 100 x 40 mm test board with matching circuit

Free space efficiency and maximum gain, PWB ground clearance area 6.00 x 11.00 mm