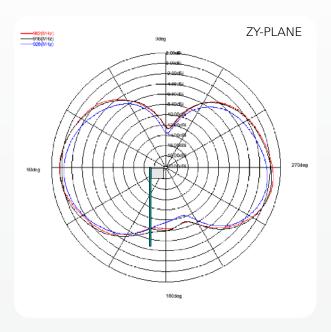

### Typical Free space Radiation Patterns

Takatie 6 90440 Kempele, Finland Tel: +358 207 935 500 Fax: +358 207 935 501 www.pulseeng.com/antennas