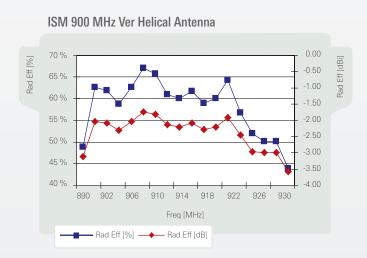

### Typical Electrical Characteristics (T=25 °C)

Typical Return Loss S11/impedance,

measured on the 100 x 40 mm test board with matching circuit

Free space efficiency and maximum gain, PWB ground clearance area 6.00 x 11.00 mm