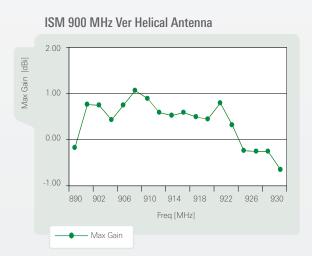

### Typical Electrical Characteristics (T=25 °C)

Typical Return Loss S11/impedance,

measured on the 100 x 40 mm test board with matching circuit

Free space efficiency and maximum gain, PWB ground clearance area 6.00 x 11.00 mm