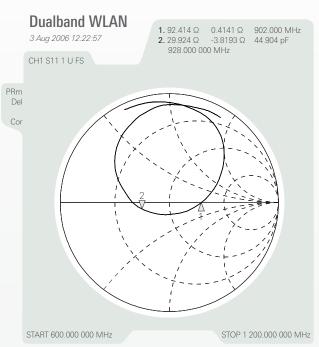

### Typical Electrical Characteristics (T=25 °C)

Typical Return Loss S11/impedance,

measured on the 100 x 40 mm test board with matching circuit

Free space efficiency and maximum gain, PWB ground clearance area 6.00 x 11.00 mm