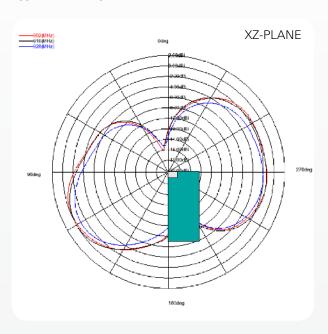

### Typical Free space Radiation Patterns

Takatie 6 90440 Kempele, Finland Tel: +358 207 935 500 Fax: +358 207 935 501 www.pulseeng.com/antennas