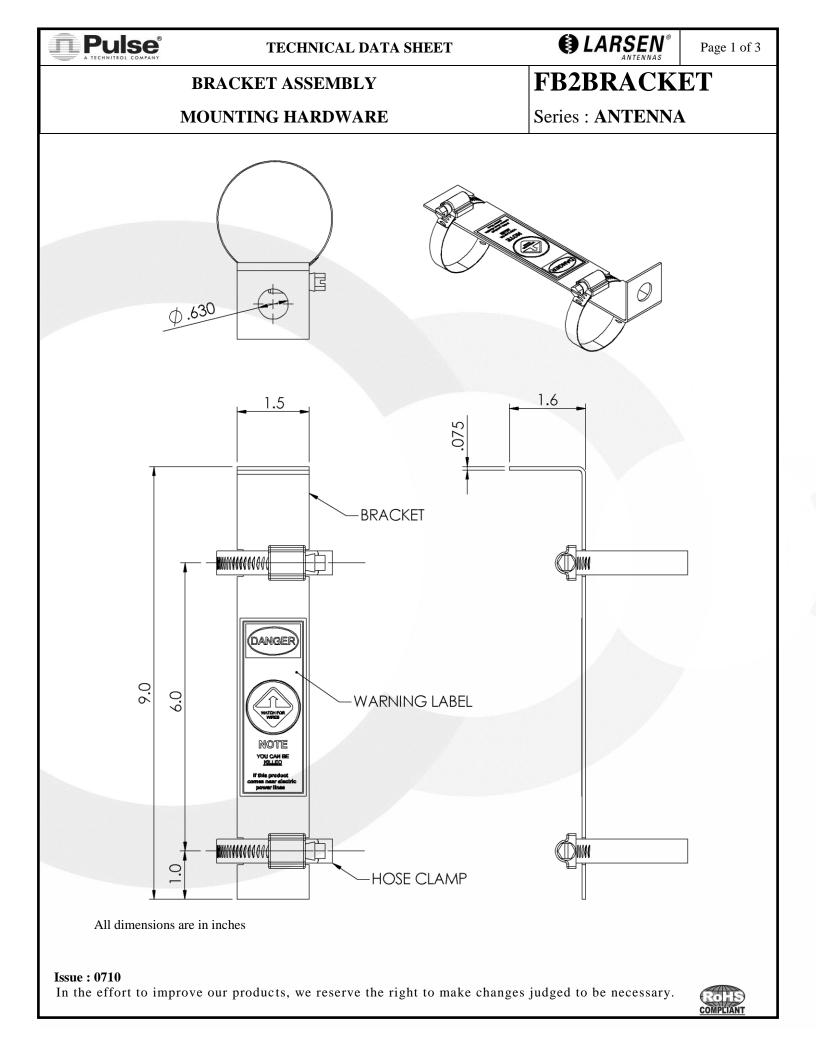

## **MECHANICAL SPECIFICATIONS**

| Material :<br>Bracket :<br>Hose Clamp : | 14 ga. steel, zinc plated<br>Stainless steel  |
|-----------------------------------------|-----------------------------------------------|
| Weight :                                | <b>195</b> g                                  |
| Overall length :                        | 9.0 INCHES                                    |
| Fixing system :                         | 2 <sup>1</sup> ⁄ <sub>4</sub> inch hose clamp |