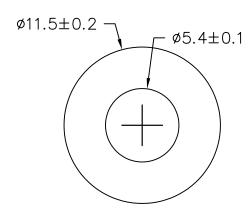

## NOTES:

- 1. ALL DIMENSIONS ARE IN MILLIMETERS.
- 2. SPECIFICATION SUBJECT TO CHANGE OR WITHDRAWAL WITHOUT NOTICE.
- 3. THIS PART IS RoHS 2002/95/EC COMPLIANT

MB-9745-LP-R.dwg

| UNLESS OTHERWISE SPECIFIED<br>DIMENSIONS ARE IN<br>MILLIMETERS, TOLERANCES ARI | projects ® unlimited Dayton , Ohio |               |                           |                   |            |   |  |  |
|--------------------------------------------------------------------------------|------------------------------------|---------------|---------------------------|-------------------|------------|---|--|--|
| ANGLES ARE ±3".  APPROVALS                                                     | DATE                               |               | MICROPHONE                |                   | BOOT       |   |  |  |
| DDAWAI                                                                         | DRAWN                              |               |                           | 111101101112 2001 |            |   |  |  |
| DRAWN TG                                                                       | 3/06                               |               |                           |                   |            |   |  |  |
| CHECKED BR                                                                     | 3/06                               | SIZE          | DRAWING NO.  MB-9745-LP-R |                   |            |   |  |  |
| APPROVED EP                                                                    | 3/06                               | А             |                           | MB-9/43-          | -LP-R      |   |  |  |
| DO NOT SCALE DRA                                                               | AWING                              | SCALE: N.T.S. |                           |                   | SHEET 1 OF | 1 |  |  |