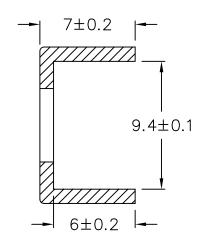

## NOTES:

- 1. ALL DIMENSIONS ARE IN MILLIMETERS.
- 2. SPECIFICATION SUBJECT TO CHANGE OR WITHDRAWAL WITHOUT NOTICE.
- 3. THIS PART IS RoHS 2002/95/EC COMPLIANT

MB-9745-LP-R.dwg

| UNLESS OTHERWISE SPECIFIED<br>DIMENSIONS ARE IN<br>MILLIMETERS, TOLERANCES ARI | projects ® unlimited Dayton , Ohio |               |                           |                   |            |   |  |  |
|--------------------------------------------------------------------------------|------------------------------------|---------------|---------------------------|-------------------|------------|---|--|--|
| ANGLES ARE ±3".  APPROVALS                                                     | DATE                               |               | MICROPHONE                |                   | BOOT       |   |  |  |
| DDAWAI                                                                         | DRAWN                              |               |                           | 111101101112 2001 |            |   |  |  |
| DRAWN TG                                                                       | 3/06                               |               |                           |                   |            |   |  |  |
| CHECKED BR                                                                     | 3/06                               | SIZE          | DRAWING NO.  MB-9745-LP-R |                   |            |   |  |  |
| APPROVED EP                                                                    | 3/06                               | А             |                           | MB-9/43-          | -LP-R      |   |  |  |
| DO NOT SCALE DRA                                                               | AWING                              | SCALE: N.T.S. |                           |                   | SHEET 1 OF | 1 |  |  |