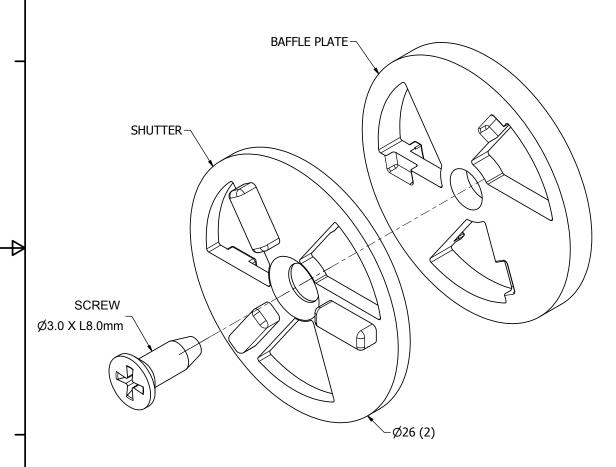

## NOTES:

- 1. ALL DIMENSIONS ARE IN MILLIMETERS.
- 2. SPECIFICATIONS SUBJECT TO CHANGE OR WITHDRAWL WITHOUT NOTICE.
- 3. THIS PART IS RoHS 2002/95/EC COMPLIANT.

| JNLESS OTHERWISE           |      | Designed by | Date                    | Checked by    |        | Date      | Approved by | Date    |        | Ī  |
|----------------------------|------|-------------|-------------------------|---------------|--------|-----------|-------------|---------|--------|----|
| SPECIFIED:                 | SIZE | R.A.C.      | 6/15/2004               |               |        |           | R.W.        | 6/15/20 | 004    | Ī  |
| MILLIMETERS,               |      | $\alpha$    | <b>6</b> 1.11           |               |        |           | IVC-        | 26      |        |    |
| TOLERANCES<br>ARE ±0.5 AND | A3   | pul.        |                         |               | 1VC-20 |           |             |         |        |    |
| ANGLES ARE ±3°.            | )    |             | AL IMIC                 | TM .          |        | م: ام ما: |             |         | Editio | OI |
| IVC-26.idw                 |      | 7           | a projects unlimited co | Inc<br>ompany |        | Indic     | cator       |         | -      |    |