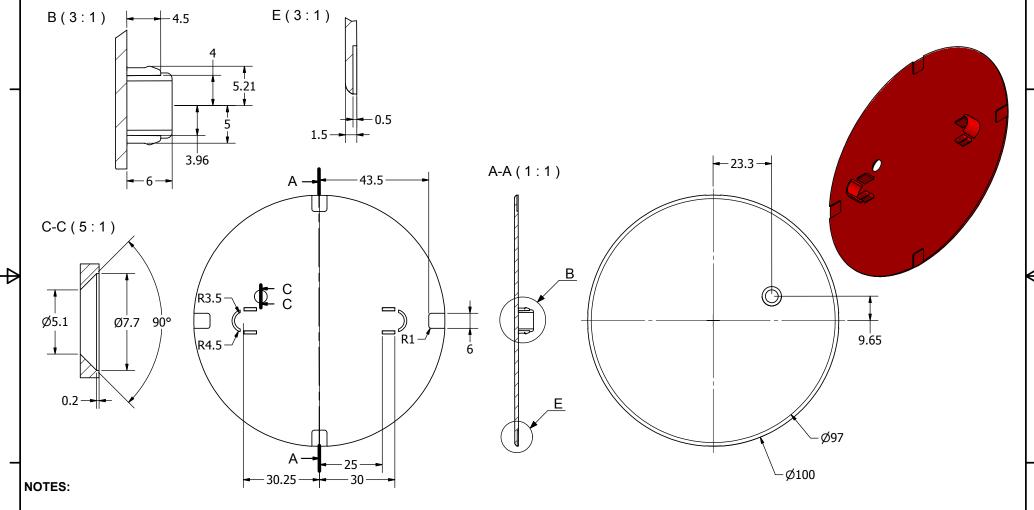

- 1. ALL DIMENSIONS ARE IN MILLIMETERS.
- 2. SPECIFICATIONS SUBJECT TO CHANGE OR WITHDRAWL WITHOUT NOTICE.
- 3. THIS PART IS RoHS 2002/95/EC COMPLIANT.
- 4. FITS AW-05CR-NC.

| UNLESS OTHERWISE<br>SPECIFIED: |        | Designed by | Date              |  |
|--------------------------------|--------|-------------|-------------------|--|
| DIMENSIONS ARE IN              | SIZE   | J.A.F.      | 12/7/20           |  |
| MILLIMETERS,                   |        | $\alpha$    | <b></b>           |  |
| TOLERANCES<br>ARE ±0.5 AND     | A3     | W.          | ∤pui              |  |
| ANGLES ARE ±3°.                | )      |             | ) <b>A</b> I IC   |  |
| AWA-05C                        | RC.idw | 400         | A Division of Pro |  |