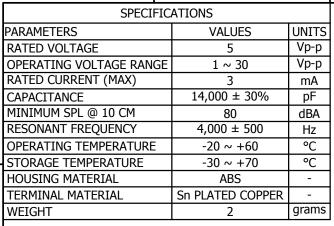

## **NOTES:**

- 1. ALL DIMENSIONS ARE IN MILLIMETERS.
- 2. SPECIFICATIONS SUBJECT TO CHANGE OR WITHDRAWL WITHOUT NOTICE.
- 3. THIS PART IS RoHS 2002/95/EC COMPLIANT.

| SPECIFIED:                                    |      | Designed by | L |
|-----------------------------------------------|------|-------------|---|
| SPECIFIED:                                    | SIZE | J.D.        |   |
| MILLIMETERS,                                  |      | $\alpha$    | _ |
| TOLERANCES<br>ARE ±0.5 AND<br>ANGLES ARE ±3°. | A3   | XX          | 2 |
| AT-1340-7                                     | 400  |             |   |