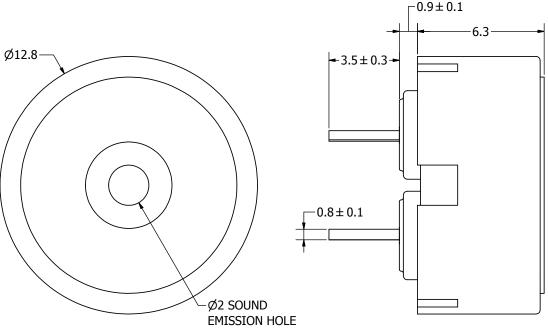

## **NOTES:**

- 1. ALL DIMENSIONS ARE IN MILLIMETERS.
- 2. SPECIFICATIONS SUBJECT TO CHANGE OR WITHDRAWL WITHOUT NOTICE.
- 3. THIS PART IS RoHS 2002/95/EC COMPLIANT.

| SPECIFIED:                                    |      | Designed by | L |
|-----------------------------------------------|------|-------------|---|
| SPECIFIED:                                    | SIZE | J.D.        |   |
| MILLIMETERS,                                  |      | $\alpha$    | _ |
| TOLERANCES<br>ARE ±0.5 AND<br>ANGLES ARE ±3°. | A3   | XX          | 2 |
| AT-1340-7                                     | 400  |             |   |