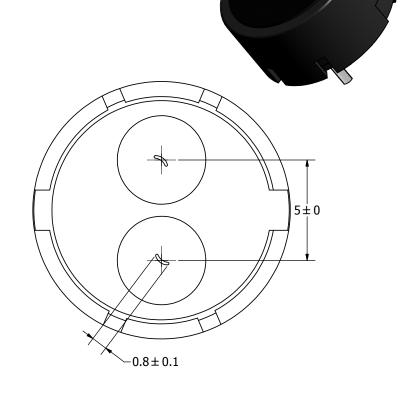

## **NOTES:**

- 1. ALL DIMENSIONS ARE IN MILLIMETERS.
- 2. SPECIFICATIONS SUBJECT TO CHANGE OR WITHDRAWL WITHOUT NOTICE.
- 3. THIS PART IS RoHS 2002/95/EC COMPLIANT.

| SPECIFIED:                                    |      | Designed by | L |
|-----------------------------------------------|------|-------------|---|
| SPECIFIED:                                    | SIZE | J.D.        |   |
| MILLIMETERS,                                  |      | $\alpha$    | _ |
| TOLERANCES<br>ARE ±0.5 AND<br>ANGLES ARE ±3°. | A3   | XX          | 2 |
| AT-1340-7                                     | 400  |             |   |