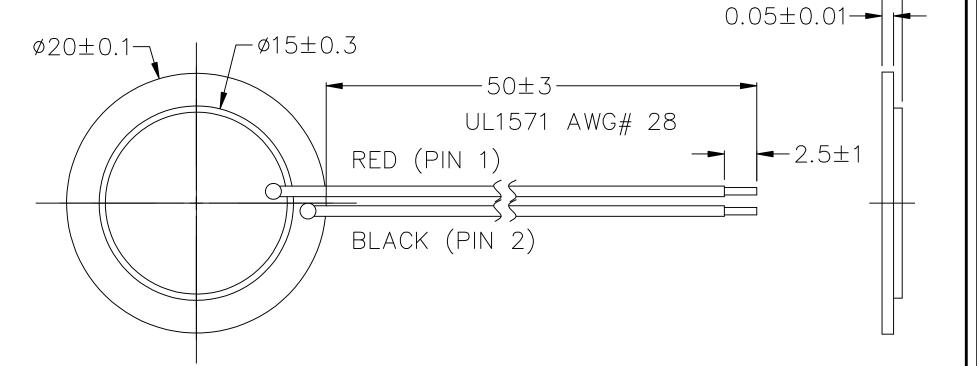

0.1±0.02 -

| VALUES                  | UNITS                                                     |
|-------------------------|-----------------------------------------------------------|
| 2,500±300               | Hz                                                        |
| 500                     | Ohm                                                       |
| 30                      | Vp-p                                                      |
| 80,000±30               | pF                                                        |
| BRASS                   | _                                                         |
| <b>−20</b> ~ <b>+60</b> | ċ                                                         |
| <b>−20</b> ~ <b>+70</b> | .c                                                        |
|                         | 2,500±300<br>500<br>30<br>80,000±30<br>BRASS<br>-20 ~ +60 |

## NOTES:

- 1. ALL DIMENSIONS ARE IN MILLIMETERS.
- 2. SPECIFICATION SUBJECT TO CHANGE OR WITHDRAWAL WITHOUT NOTICE.
- 3. THIS PART IS RoHS 2002/95/EC COMPLIANT.

UNLESS OTHERWISE SPECIFIED:
DIMENSIONS ARE IN
MILLIMETERS, TOLERANCES ARE ±0.5 AND
ANGLES ARE ±3'.

SIZE

DRAWING NO.
AB2025B—LW50—R

SCALE: N.T.S.

SHEET 1 OF