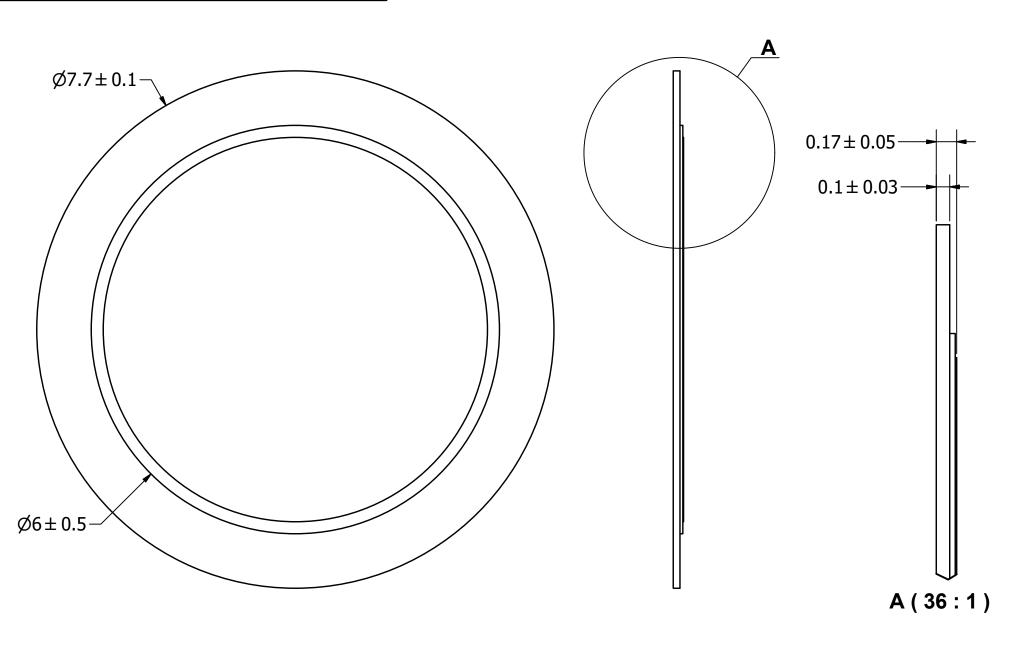

| SPECIFICATIONS           |                    |       |  |
|--------------------------|--------------------|-------|--|
| PARAMETERS               | VALUES             | UNITS |  |
| RESONANT FREQUENCY       | $18,000 \pm 2,000$ | Hz    |  |
| RESONANT IMPEDANCE (MAX) | 1000               | Ohm   |  |
| MAX INPUT VOLTAGE        | 30                 | Vp-p  |  |
| CAPACITANCE @ 100HZ      | 7,000 ± 30%        | pF    |  |
| PLATE MATERIAL           | BRASS              | -     |  |
| OPERATING TEMPERATURE    | -20 ~ +60          | °C    |  |
| STORAGE TEMPERATURE      | -20 ~ +70          | °C    |  |

## NOTES:

- 1. ALL DIMENSIONS ARE IN MILLIMETERS.
- 2. SPECIFICATIONS SUBJECT TO CHANGE OR WITHDRAWL WITHOUT NOTICE.

| UNLESS OTHERWISE<br>SPECIFIED: | CLZE        |  |
|--------------------------------|-------------|--|
| DIMENSIONS ARE IN              | SIZE        |  |
| MILLIMETERS,                   | Λ 🔿         |  |
| TOLERANCES<br>ARE ±0.5 AND     | <b>A.</b> 3 |  |
| ANGLES ARE ±3°.                |             |  |
| AB0818B.idw                    |             |  |