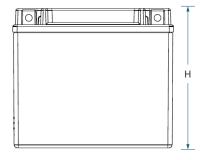

# TERMINALS: (mm)

### DIMENSIONS: inch (mm)

**L:** 8.07 (205)

**W**: 3.43 (87)

**H**: 6.38 (162)

Tolerances are +/- 0.06 in. (+/- 0mm). All data subject to change without notice.