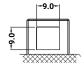

# POWERPS SONIC

TRUSTED BATTERY SOLUTIONS





PS-AUX50 12.0V 21.0AH 300A (EN)

**Rechargeable Sealed Lead Acid Battery** 

# TERMINALS: (mm)







### DIMENSIONS: inch (mm)



**L:** 8.07 (205)

**W**: 3.43 (87)

**H**: 6.38 (162)

Tolerances are +/- 0.06 in. (+/- 0mm). All data subject to change without notice.





#### **GLOBAL HEADQUARTERS**

#### (USA AND INTERNATIONAL EXCLUDING EMEA)

Power-Sonic Corporation

365 Cabela Dr Suite 300, Reno, Nevada 89523 USA

T: +1 619 661 2020

E: customer-service@power-sonic.com

# POWER-SONIC EUROPE LIMITED

#### (EMEA - EUROPE, MIDDLE EAST AND AFRICA)

3 Buckingham Square, Hurricane Way, Wickford, Essex SS11 8YQ

T: +44 (0)1268 560686

F: +44 (0)1268 560902

E: salesEMEA@power-sonic.com



Power Sonic's auxiliary batteries are designed specifically to deliver exceptional performance for high demanding start-stop vehicles.

# **FEATURES**

- Enhanced cycle life
- Optimized for low state of