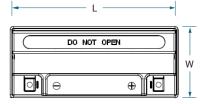

### DIMENSIONS: inch (mm)

**L:** 8.07 (205)

**W**: 3.43 (87)

**H**: 6.38 (162)

Tolerances are +/- 0.06 in. (+/- 0mm). All data subject to change without notice.