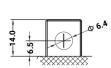

# POWERPS SONIC

TRUSTED BATTERY SOLUTIONS





PS-AUX50 12.0V 21.0AH 300A (EN)

**Rechargeable Sealed Lead Acid Battery** 

# TERMINALS: (mm)







### DIMENSIONS: inch (mm)



**L:** 8.07 (205)

**W**: 3.43 (87)

**H**: 6.38 (162)

Tolerances are +/- 0.06 in. (+/- 0mm). All data subject to change without notice.





#### **GLOBAL HEADQUARTERS**

#### (USA AND INTERNATIONAL EXCLUDING EMEA)

Power-Sonic Corporation

365 Cabela Dr Suite 300, Reno, Nevada 89523 USA

T: +1 619 661 2020

E: customer-service@power-sonic.com

# POWER-SONIC EUROPE LIMITED

#### (EMEA - EUROPE, MIDDLE EAST AND AFRICA)

3 Buckingham Square, Hurricane Way, Wickford, Essex SS11 8YQ

T: +44 (0)1268 560686

F: +44 (0)1268 560902

E: salesEMEA@power-sonic.com



Power Sonic's auxiliary batteries are designed specifically to deliver exceptional performance for high demanding start-stop vehicles.

# **FEATURES**

- Enhanced cycle life
- Optimized for low state