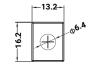

# POWERPS SONIC

TRUSTED BATTERY SOLUTIONS





PS-AUX50 12.0V 21.0AH 300A (EN)

**Rechargeable Sealed Lead Acid Battery** 

# TERMINALS: (mm)







### DIMENSIONS: inch (mm)



**L:** 8.07 (205)

**W**: 3.43 (87)

**H**: 6.38 (162)

Tolerances are +/- 0.06 in. (+/- 0mm). All data subject to change without notice.





#### **GLOBAL HEADQUARTERS**

#### (USA AND INTERNATIONAL EXCLUDING EMEA)

Power-Sonic Corporation

365 Cabela Dr Suite 300, Reno, Nevada 89523 USA

T: +1 619 661 2020

E: customer-service@power-sonic.com

# POWER-SONIC EUROPE LIMITED

#### (EMEA - EUROPE, MIDDLE EAST AND AFRICA)

3 Buckingham Square, Hurricane Way, Wickford, Essex SS11 8YQ

T: +44 (0)1268 560686

F: +44 (0)1268 560902

E: salesEMEA@power-sonic.com



Power Sonic's auxiliary batteries are designed specifically to deliver exceptional performance for high demanding start-stop vehicles.

# **FEATURES**

- Enhanced cycle life
- Optimized for low state of c