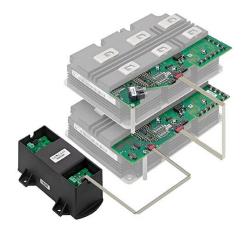

#### **Availability on Request**

The IGBT-Driver version 1SP0335x2xx-MBN800H45E2 is not adapted yet and would be available on request.

Fig. 1 1SP0335 Driver Plug-and-Play Master, Slave and external DC/DC Converter.