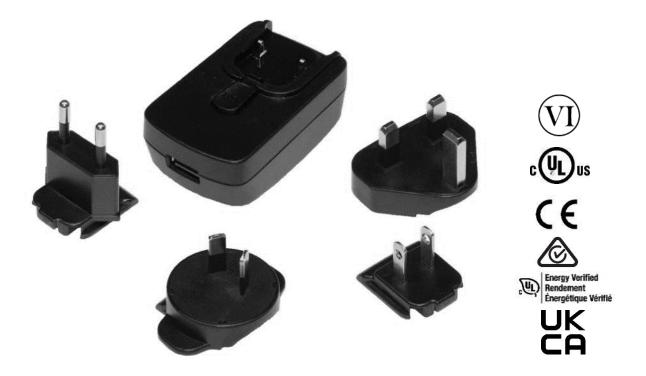

## 5W USB Interchangeable Plug Adapter

#### **Features**

- USB Socket
- Field Changeable AC Plugs sold separately
- US DoE Level VI Efficiency Compliance
- Ecodesign/ErP Lot 7 (EU) 2019/1782 Compliance
- AS/NZS 4665.1-2005+A1:2009, AS/NZS 4665.2-2005+A1:2009 Compliance
- Low Leakage Current
- UL 94 V0 Flammability
- ROHS Compliance

#### **Applications**

- Wireless Communications
- Portable Equipment
- Peripherals
- Networking