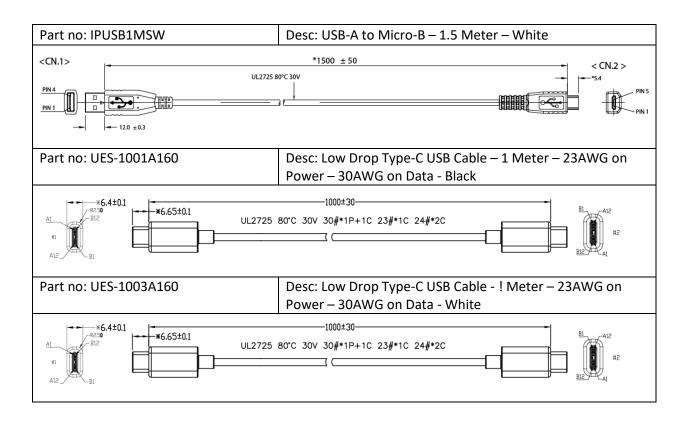

|



## USB Cables – Sold Separately Unit: mm





### **Mouser Electronics**

**Authorized Distributor** 

Click to View Pricing, Inventory, Delivery & Lifecycle Information:

Phihong:

PSAI05R-050QL6-R