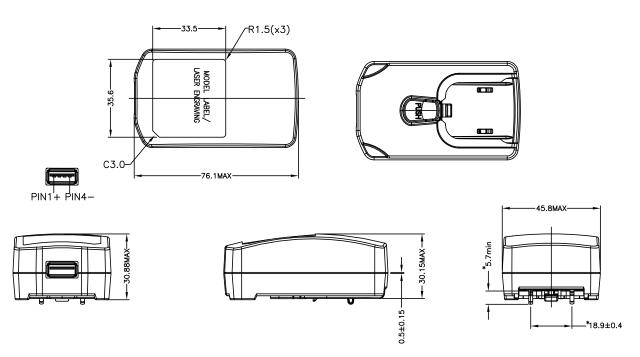

### PSAI05R-050QL6-R Outline Drawing

# PSAI05R-050QL6-R Specifications<sup>1</sup>

| Model                          |                                                                                                                                                                                                                                                                                                                                                             | PSAI05R-050QL6-R                                                                                                                                                          |  |
|--------------------------------|-------------------------------------------------------------------------------------------------------------------------------------------------------------------------------------------------------------------------------------------------------------------------------------------------------------------------------------------------------------|---------------------------------------------------------------------------------------------------------------------------------------------------------------------------|--|
| Output                         | DC Output Voltage                                                                                                                                                                                                                                                                                                                                           | 5.0V                                                                                                                                                                      |  |
|                                | Max Current                                                                                                                                                                                                                                                                                                                                                 | 1.0A                                                                                                                                                                      |  |
|                                | Output Power                                                                                                                                                                                                                                                                                                                                                | 5.0W                                                                                                                                                                      |  |
|                                | Regulation                                                                                                                                                                                                                                                                                                                                                  | ± 5%                                                                                                                                                                      |  |
|                                | Ripple & Noise P-P(max) <sup>2</sup>                                                                                                                                                                                                                                                                                                                        | 200mV                                                                                                                                                                     |  |
| Input                          | AC Input Voltage Range                                                                                                                                                                                                                                                                                                                                      | 90 to 264VAC                                                                                                                                                              |  |
|                                | AC Input Frequency                                                                                                                                                                                                                                                                                                                                          | 47 to 63Hz                                                                                                                                                                |  |
|                                | Input Current                                                                                                                                                                                                                                                                                                                                               | 0.3A (RMS) max for 115Vac/max load<br>0.15A (RMS) max for 230Vac/max load                                                                                                 |  |
|                                | Inrush Current                                                                                                                                                                                                                                                                                                                                              | 45A max., 240VAC                                                                                                                                                          |  |
|                                | No Load Power Consumption at 115VAC Input                                                                                                                                                                                                                                                                                                                   | 0.0221W                                                                                                                                                                   |  |
|                                | No Load Power Consumption at 230VAC Input                                                                                                                                                                                                                                                                                                                   | 0.0288W                                                                                                                                                                   |  |
|                                | 115VAC Average Efficiency <sup>3</sup>                                                                                                                                                                                                                                                                                                                      | 75.28%                                                                                                                                                                    |  |
|                                | 230VAC Average Efficiency <sup>3</sup>                                                                                                                                                                                                                                                                                                                      | 73.80%                                                                                                                                                                    |  |
|                                | 230VAC 10% Load Efficiency <sup>3</sup>                                                                                                                                                                                                                                                                                                                     | 66.48%                                                                                                                                                                    |  |
|                                | Leakage Current                                                                                                                                                                                                                                                                                                                                             | 0.02mA max for 240VAC, 50Hz                                                                                                                                               |  |
| Protection                     | Over-Voltage                                                                                                                                                                                                                                                                                                                                                | 7.2V max                                                                                                                                                                  |  |
|                                | Short Circuit                                                                                                                                                                                                                                                                                                                                               | The output can be shorted permanently without damage. Output current not exceed 950mA(RMS).                                                                               |  |
|                                | Over-Current                                                                                                                                                                                                                                                                                                                                                | 5A max                                                                                                                                                                    |  |
|                                | Operating Temperature                                                                                                                                                                                                                                                                                                                                       | 0°C to +50°C                                                                                                                                                              |  |
| Environmental                  | Non-Operating Temperature                                                                                                                                                                                                                                                                                                                                   | -40° to +85°C                                                                                                                                                             |  |
|                                | Operating Humidity                                                                                                                                                                                                                                                                                                                                          | 90% RH max                                                                                                                                                                |  |
|                                | Dielectric Withstand (HI-POT)                                                                                                                                                                                                                                                                                                                               | Primary to Secondary: 3000VAC for 1min, 10mA                                                                                                                              |  |
|                                | Insulation Resistance                                                                                                                                                                                                                                                                                                                                       | Primary to Secondary: >7M ohm for 500VDC                                                                                                                                  |  |
| Safety<br>Approvals and<br>EMC | Standards                                                                                                                                                                                                                                                                                                                                                   | cULus 62368-1, IEC 62368-1,<br>AS/NZ 60950.1:2011+A1                                                                                                                      |  |
|                                | EMI Emissions                                                                                                                                                                                                                                                                                                                                               | FCC Part 15 Class B, CAN ICES-003(B)/NMB-003(B),<br>EN 55032/CISPR 32 Class B Conducted and Radiated                                                                      |  |
|                                | Harmonic Current Emissions                                                                                                                                                                                                                                                                                                                                  | IEC 61000-3-2                                                                                                                                                             |  |
|                                | Voltage Fluctuations & Flicker                                                                                                                                                                                                                                                                                                                              | IEC 61000-3-3                                                                                                                                                             |  |
|                                | Immunity                                                                                                                                                                                                                                                                                                                                                    | EN 55024/CISPR 24: IEC 61000-4-2 (+/- 8kV air, +/-4kV contact),<br>IEC 61000-4-3, IEC 61000-4-4, IEC 61000-4-5 (+/- 1kV), IEC 61000-4-6,<br>IEC 61000-4-8, IEC 61000-4-11 |  |
| Mechanical                     | Dimensions (L x W x H)                                                                                                                                                                                                                                                                                                                                      | 76.1mm (3.00in) x 45.8mm (1.80in) x 30.88mm (1.22in)                                                                                                                      |  |
|                                | DC Output Connector                                                                                                                                                                                                                                                                                                                                         | USB Type A                                                                                                                                                                |  |
| Notes                          | <ol> <li>The specifications defined are at ambient temperature of 25°C, unless otherwise specified.</li> <li>20MHz bandwidth frequency oscilloscope, add a 0.1μF multilayer Cap. and Low ESR Electrolytic Cap. (10μF) at output connector terminals (nominal line voltage, full load).</li> <li>Efficiency is measured after 30 minutes burn-in.</li> </ol> |                                                                                                                                                                           |  |