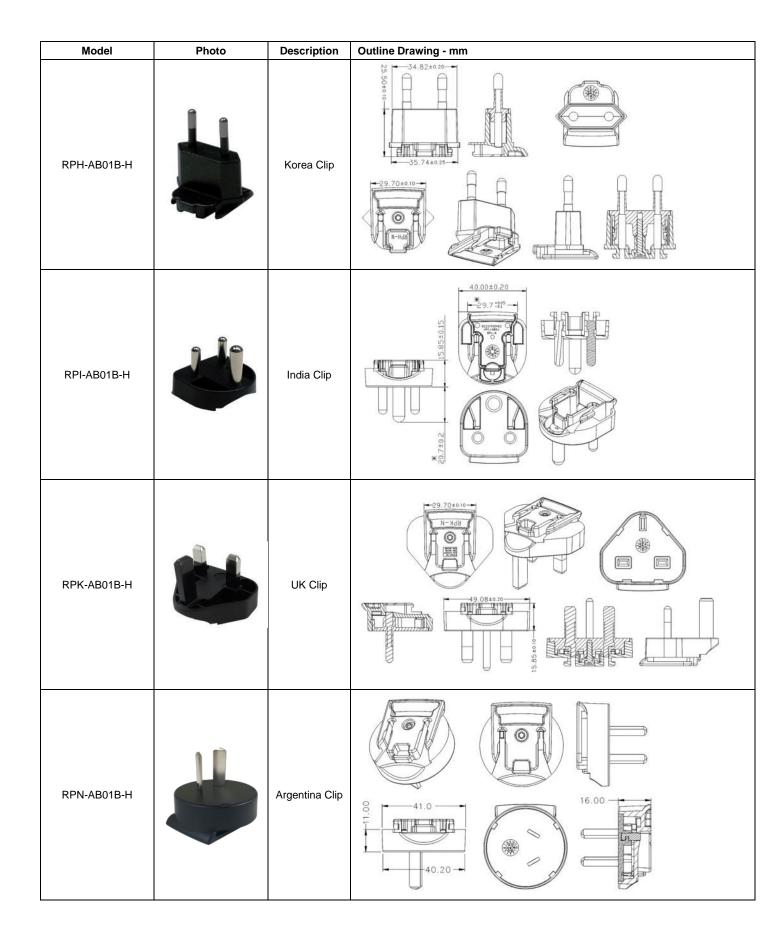

## AC Input Clips – Sold Separately

| Model       | Photo | Description | Outline Drawing - mm                                                                                                                                                                                                                                                                                                                                                                                                                                                                                                                                                                                                                                                                                                                                                                                                                                                                                                                                                                                                                                                                                                                                                                                                                                                                                                                                                                                                                                                                                                                                                                                                                                                                                                                                                                                                                                                                                                                                                                                                                                                                                                              |
|-------------|-------|-------------|-----------------------------------------------------------------------------------------------------------------------------------------------------------------------------------------------------------------------------------------------------------------------------------------------------------------------------------------------------------------------------------------------------------------------------------------------------------------------------------------------------------------------------------------------------------------------------------------------------------------------------------------------------------------------------------------------------------------------------------------------------------------------------------------------------------------------------------------------------------------------------------------------------------------------------------------------------------------------------------------------------------------------------------------------------------------------------------------------------------------------------------------------------------------------------------------------------------------------------------------------------------------------------------------------------------------------------------------------------------------------------------------------------------------------------------------------------------------------------------------------------------------------------------------------------------------------------------------------------------------------------------------------------------------------------------------------------------------------------------------------------------------------------------------------------------------------------------------------------------------------------------------------------------------------------------------------------------------------------------------------------------------------------------------------------------------------------------------------------------------------------------|
| RPA-AB01B-H |       | US Clip     | 35.12<br>68 67                                                                                                                                                                                                                                                                                                                                                                                                                                                                                                                                                                                                                                                                                                                                                                                                                                                                                                                                                                                                                                                                                                                                                                                                                                                                                                                                                                                                                                                                                                                                                                                                                                                                                                                                                                                                                                                                                                                                                                                                                                                                                                                    |
| RPB-AB01B-H |       | Brazil Clip | VENDER CODE  VENDER CODE  VENDER CODE  VENDER CODE  SURFACE TREAMENT  VOI- 36  SURFACE TREAMENT  VOI- 30  SURFACE TREAMENT  VOI- 30  SURFACE TREAMENT                                                                                                                                                                                                                                                                                                                                                                                                                                                                                                                                                                                                                                                                                                                                                                                                                                                                                                                                                                                                                                                                                                                                                                                                                                                                                                                                                                                                                                                                                                                                                                                                                                                                                                                                                                                                                                                                                                                                                                             |
| RPC-AB01B-H |       | China Clip  | 34.92-0.10<br>\$\frac{+0.05}{4} \\ \frac{-0.10}{4} \\ \frac{1}{10} \\ \frac{1}{10 |
| RPE-AB01B-H |       | Europe Clip | 35.74±0.25<br>34.82±0.20<br>34.82±0.20                                                                                                                                                                                                                                                                                                                                                                                                                                                                                                                                                                                                                                                                                                                                                                                                                                                                                                                                                                                                                                                                                                                                                                                                                                                                                                                                                                                                                                                                                                                                                                                                                                                                                                                                                                                                                                                                                                                                                                                                                                                                                            |

| Model         | Photo                                                                                             | Description    | Outline Drawing - mm                                                                                                                                                                                                                                                                                                                                                                                                                                                                                                                                                                                                                                                                                                                                                                                                                                                                                                                                                                                                                                                                                                                                                                                                                                                                                                                                                                                                                                                                                                                                                                                                                                                                                                                                                                                                                                                                                                                                                                                                                                                                                                          |
|---------------|---------------------------------------------------------------------------------------------------|----------------|-------------------------------------------------------------------------------------------------------------------------------------------------------------------------------------------------------------------------------------------------------------------------------------------------------------------------------------------------------------------------------------------------------------------------------------------------------------------------------------------------------------------------------------------------------------------------------------------------------------------------------------------------------------------------------------------------------------------------------------------------------------------------------------------------------------------------------------------------------------------------------------------------------------------------------------------------------------------------------------------------------------------------------------------------------------------------------------------------------------------------------------------------------------------------------------------------------------------------------------------------------------------------------------------------------------------------------------------------------------------------------------------------------------------------------------------------------------------------------------------------------------------------------------------------------------------------------------------------------------------------------------------------------------------------------------------------------------------------------------------------------------------------------------------------------------------------------------------------------------------------------------------------------------------------------------------------------------------------------------------------------------------------------------------------------------------------------------------------------------------------------|
| RPS-AB01B-H   |                                                                                                   | Australia Clip | 29.70 ± 0.010 ± 0.00 ± 0.00 ± 0.00 ± 0.00 ± 0.00 ± 0.00 ± 0.00 ± 0.00 ± 0.00 ± 0.00 ± 0.00 ± 0.00 ± 0.00 ± 0.00 ± 0.00 ± 0.00 ± 0.00 ± 0.00 ± 0.00 ± 0.00 ± 0.00 ± 0.00 ± 0.00 ± 0.00 ± 0.00 ± 0.00 ± 0.00 ± 0.00 ± 0.00 ± 0.00 ± 0.00 ± 0.00 ± 0.00 ± 0.00 ± 0.00 ± 0.00 ± 0.00 ± 0.00 ± 0.00 ± 0.00 ± 0.00 ± 0.00 ± 0.00 ± 0.00 ± 0.00 ± 0.00 ± 0.00 ± 0.00 ± 0.00 ± 0.00 ± 0.00 ± 0.00 ± 0.00 ± 0.00 ± 0.00 ± 0.00 ± 0.00 ± 0.00 ± 0.00 ± 0.00 ± 0.00 ± 0.00 ± 0.00 ± 0.00 ± 0.00 ± 0.00 ± 0.00 ± 0.00 ± 0.00 ± 0.00 ± 0.00 ± 0.00 ± 0.00 ± 0.00 ± 0.00 ± 0.00 ± 0.00 ± 0.00 ± 0.00 ± 0.00 ± 0.00 ± 0.00 ± 0.00 ± 0.00 ± 0.00 ± 0.00 ± 0.00 ± 0.00 ± 0.00 ± 0.00 ± 0.00 ± 0.00 ± 0.00 ± 0.00 ± 0.00 ± 0.00 ± 0.00 ± 0.00 ± 0.00 ± 0.00 ± 0.00 ± 0.00 ± 0.00 ± 0.00 ± 0.00 ± 0.00 ± 0.00 ± 0.00 ± 0.00 ± 0.00 ± 0.00 ± 0.00 ± 0.00 ± 0.00 ± 0.00 ± 0.00 ± 0.00 ± 0.00 ± 0.00 ± 0.00 ± 0.00 ± 0.00 ± 0.00 ± 0.00 ± 0.00 ± 0.00 ± 0.00 ± 0.00 ± 0.00 ± 0.00 ± 0.00 ± 0.00 ± 0.00 ± 0.00 ± 0.00 ± 0.00 ± 0.00 ± 0.00 ± 0.00 ± 0.00 ± 0.00 ± 0.00 ± 0.00 ± 0.00 ± 0.00 ± 0.00 ± 0.00 ± 0.00 ± 0.00 ± 0.00 ± 0.00 ± 0.00 ± 0.00 ± 0.00 ± 0.00 ± 0.00 ± 0.00 ± 0.00 ± 0.00 ± 0.00 ± 0.00 ± 0.00 ± 0.00 ± 0.00 ± 0.00 ± 0.00 ± 0.00 ± 0.00 ± 0.00 ± 0.00 ± 0.00 ± 0.00 ± 0.00 ± 0.00 ± 0.00 ± 0.00 ± 0.00 ± 0.00 ± 0.00 ± 0.00 ± 0.00 ± 0.00 ± 0.00 ± 0.00 ± 0.00 ± 0.00 ± 0.00 ± 0.00 ± 0.00 ± 0.00 ± 0.00 ± 0.00 ± 0.00 ± 0.00 ± 0.00 ± 0.00 ± 0.00 ± 0.00 ± 0.00 ± 0.00 ± 0.00 ± 0.00 ± 0.00 ± 0.00 ± 0.00 ± 0.00 ± 0.00 ± 0.00 ± 0.00 ± 0.00 ± 0.00 ± 0.00 ± 0.00 ± 0.00 ± 0.00 ± 0.00 ± 0.00 ± 0.00 ± 0.00 ± 0.00 ± 0.00 ± 0.00 ± 0.00 ± 0.00 ± 0.00 ± 0.00 ± 0.00 ± 0.00 ± 0.00 ± 0.00 ± 0.00 ± 0.00 ± 0.00 ± 0.00 ± 0.00 ± 0.00 ± 0.00 ± 0.00 ± 0.00 ± 0.00 ± 0.00 ± 0.00 ± 0.00 ± 0.00 ± 0.00 ± 0.00 ± 0.00 ± 0.00 ± 0.00 ± 0.00 ± 0.00 ± 0.00 ± 0.00 ± 0.00 ± 0.00 ± 0.00 ± 0.00 ± 0.00 ± 0.00 ± 0.00 ± 0.00 ± 0.00 ± 0.00 ± 0.00 ± 0.00 ± 0.00 ± 0.00 ± 0.00 ± 0.00 ± 0.00 ± 0.00 ± 0.00 ± 0.00 ± 0.00 ± 0.00 ± 0.00 ± 0.00 ± 0.00 ± 0.00 ± 0.00 ± 0.00 ± 0.00 ± 0.00 ± 0.00 ± 0.00 ± 0.00 ± 0.00 ± 0.00 ± 0.00 ± 0.00 ± |
| RPBAG-AB01B-H | Product package comes with RPA-AB01B-H, RPE-AB01B-H, RPK-AB01B-H and RPS-AB01B- in a plastic bag. |                |                                                                                                                                                                                                                                                                                                                                                                                                                                                                                                                                                                                                                                                                                                                                                                                                                                                                                                                                                                                                                                                                                                                                                                                                                                                                                                                                                                                                                                                                                                                                                                                                                                                                                                                                                                                                                                                                                                                                                                                                                                                                                                                               |