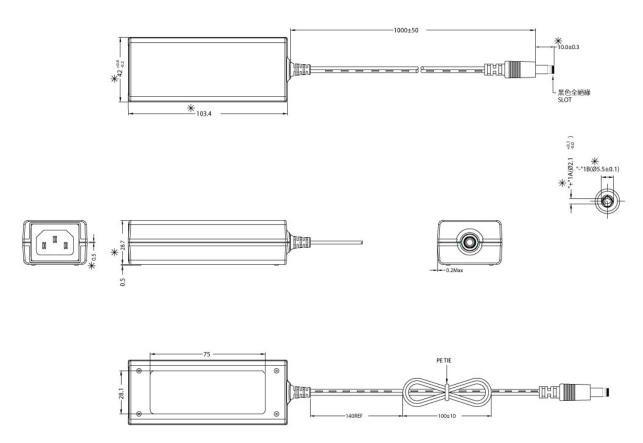

|  |
| Notes                   | <ol> <li>The specifications defined are at ambient temperature of 25°C, unless otherwise specified.</li> <li>Special order MOQ</li> <li>20MHz bandwidth frequency oscilloscope, add a 0.1μF multilayer Cap. and Low ESR Electrolytic Cap. (10μF) at output connector terminals (nominal line voltage, full load).</li> <li>Efficiency is measured after 30 minutes burn-in.</li> </ol> |                                                                                                                                                                      |                              |                              |  |

<sup>\*</sup>NRCan approval for PSAC30U-120L6-R, PSAC30U-240L6-R models only



## Outline Drawing PSAC30U-050L6-R, PSAC30U-090L6-R





## Outline Drawing PSAC30U-120L6-R, PSAC30U-240L6-R, PSAC30U-480L6-R, PSAC30U-560L6-R





## Supplier's Declaration of Conformity 47 CFR § 2.1077 Compliance Information

Phihong USA Corporation 47800 Fremont Boulevard Fremont, CA 94538

Telephone: (510) 445-0100 www.phihong.com

This device complies with/The devices in this product series comply with part 15 of the FCC Rules. Operation is subject to the following two conditions: (1) This device may not cause harmful interference, and (2) this device must accept any interference received, including interference that may cause undesired operation.



## Line Cords - Sold Separately

| Model            |                 | AC30UNA-R