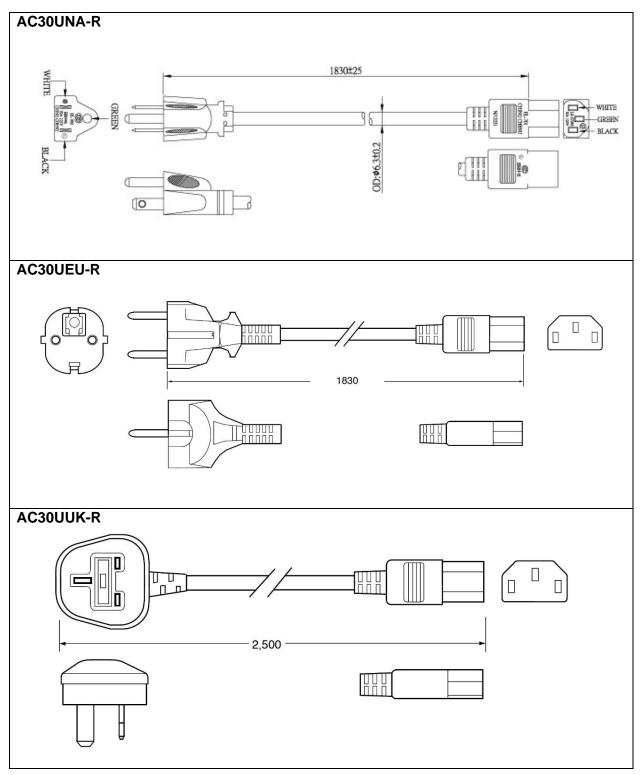

## Line Cords - Sold Separately

| Model            |                 | AC30UNA-R                                                                                                                                                                                                                                                                                                                                                                                                                                                                                                                                                                                                                                                                                                                                                                                                                                                                                                                                                                                                                                                                                                                                                                                                                                                                                                                                                                                                                                                                                                                                                                                                                                                                                                                                                                                                                                                                                                                                                                                                                                                                                                                      | AC30UEU-R                                                                    | AC30UUK-R                 |
|------------------|-----------------|--------------------------------------------------------------------------------------------------------------------------------------------------------------------------------------------------------------------------------------------------------------------------------------------------------------------------------------------------------------------------------------------------------------------------------------------------------------------------------------------------------------------------------------------------------------------------------------------------------------------------------------------------------------------------------------------------------------------------------------------------------------------------------------------------------------------------------------------------------------------------------------------------------------------------------------------------------------------------------------------------------------------------------------------------------------------------------------------------------------------------------------------------------------------------------------------------------------------------------------------------------------------------------------------------------------------------------------------------------------------------------------------------------------------------------------------------------------------------------------------------------------------------------------------------------------------------------------------------------------------------------------------------------------------------------------------------------------------------------------------------------------------------------------------------------------------------------------------------------------------------------------------------------------------------------------------------------------------------------------------------------------------------------------------------------------------------------------------------------------------------------|------------------------------------------------------------------------------|---------------------------|
|                  | Plug Type       | North America<br>NEMA 5-15P                                                                                                                                                                                                                                                                                                                                                                                                                                                                                                                                                                                                                                                                                                                                                                                                                                                                                                                                                                                                                                                                                                                                                                                                                                                                                                                                                                                                                                                                                                                                                                                                                                                                                                                                                                                                                                                                                                                                                                                                                                                                                                    | Continental Europe<br>CEE 7VIII                                              | United Kingdom<br>BS 1363 |
|                  | Connector       | IEC320 C13                                                                                                                                                                                                                                                                                                                                                                                                                                                                                                                                                                                                                                                                                                                                                                                                                                                                                                                                                                                                                                                                                                                                                                                                                                                                                                                                                                                                                                                                                                                                                                                                                                                                                                                                                                                                                                                                                                                                                                                                                                                                                                                     | IEC320 C13                                                                   | IEC320 C13                |
|                  | Wire Size       | 18 AWG                                                                                                                                                                                                                                                                                                                                                                                                                                                                                                                                                                                                                                                                                                                                                                                                                                                                                                                                                                                                                                                                                                                                                                                                                                                                                                                                                                                                                                                                                                                                                                                                                                                                                                                                                                                                                                                                                                                                                                                                                                                                                                                         | 0.75mm                                                                       | 1.0mm                     |
| Specifications   | Temperature     | 60°C                                                                                                                                                                                                                                                                                                                                                                                                                                                                                                                                                                                                                                                                                                                                                                                                                                                                                                                                                                                                                                                                                                                                                                                                                                                                                                                                                                                                                                                                                                                                                                                                                                                                                                                                                                                                                                                                                                                                                                                                                                                                                                                           | 70°C                                                                         | 70 °C                     |
|                  | Amperage Rating | 10A                                                                                                                                                                                                                                                                                                                                                                                                                                                                                                                                                                                                                                                                                                                                                                                                                                                                                                                                                                                                                                                                                                                                                                                                                                                                                                                                                                                                                                                                                                                                                                                                                                                                                                                                                                                                                                                                                                                                                                                                                                                                                                                            | 6A                                                                           | 10A                       |
|                  | Voltage Rating  | 125V                                                                                                                                                                                                                                                                                                                                                                                                                                                                                                                                                                                                                                                                                                                                                                                                                                                                                                                                                                                                                                                                                                                                                                                                                                                                                                                                                                                                                                                                                                                                                                                                                                                                                                                                                                                                                                                                                                                                                                                                                                                                                                                           | 250V                                                                         | 250V                      |
|                  | Cable Length    | 1830mm                                                                                                                                                                                                                                                                                                                                                                                                                                                                                                                                                                                                                                                                                                                                                                                                                                                                                                                                                                                                                                                                                                                                                                                                                                                                                                                                                                                                                                                                                                                                                                                                                                                                                                                                                                                                                                                                                                                                                                                                                                                                                                                         | 1830mm                                                                       | 2500mm                    |
| Safety Approvals |                 | CSA; UL                                                                                                                                                                                                                                                                                                                                                                                                                                                                                                                                                                                                                                                                                                                                                                                                                                                                                                                                                                                                                                                                                                                                                                                                                                                                                                                                                                                                                                                                                                                                                                                                                                                                                                                                                                                                                                                                                                                                                                                                                                                                                                                        | CEBEC; DEMKO;<br>DVE; FIMKO; GOST;<br>IMQ; KEMA;<br>NEMKO; NF; OVE;<br>SEMKO | BSI; Safety Mark          |
| Photos           |                 |                                                                                                                                                                                                                                                                                                                                                                                                                                                                                                                                                                                                                                                                                                                                                                                                                                                                                                                                                                                                                                                                                                                                                                                                                                                                                                                                                                                                                                                                                                                                                                                                                                                                                                                                                                                                                                                                                                                                                                                                                                                                                                                                |                                                                              |                           |
|                  |                 | The state of the s | O S Harman                                                                   | O. B. Harrison            |

### Line Cords - Outline Drawings