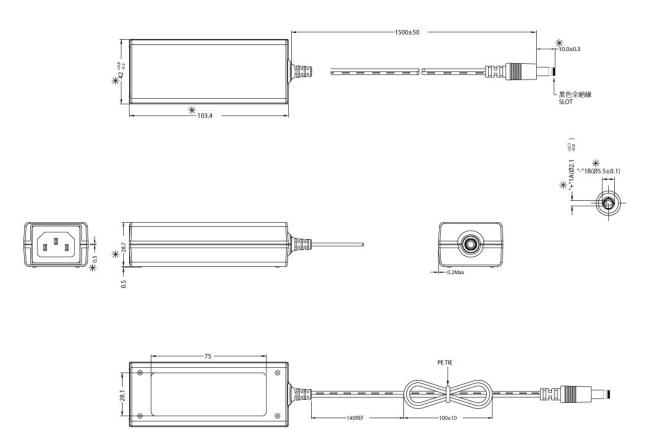

## Outline Drawing PSAC30U-120L6-R, PSAC30U-240L6-R, PSAC30U-480L6-R, PSAC30U-560L6-R