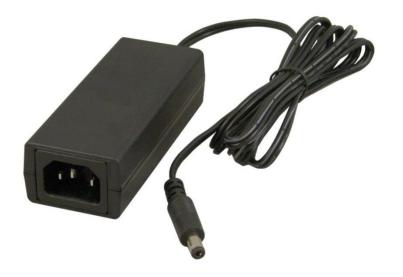

### 20-30W Desktop C14 Adapter Series

#### **Features**

- Non-Vented Case
- US DoE Level VI Efficiency Compliance
- Ecodesign/ErP Lot 7 (EU) 2019/1782 Compliance
- Class B EMI

#### **Applications**

- Portable Equipment
- Gaming Machines
- Peripherals
- Networking