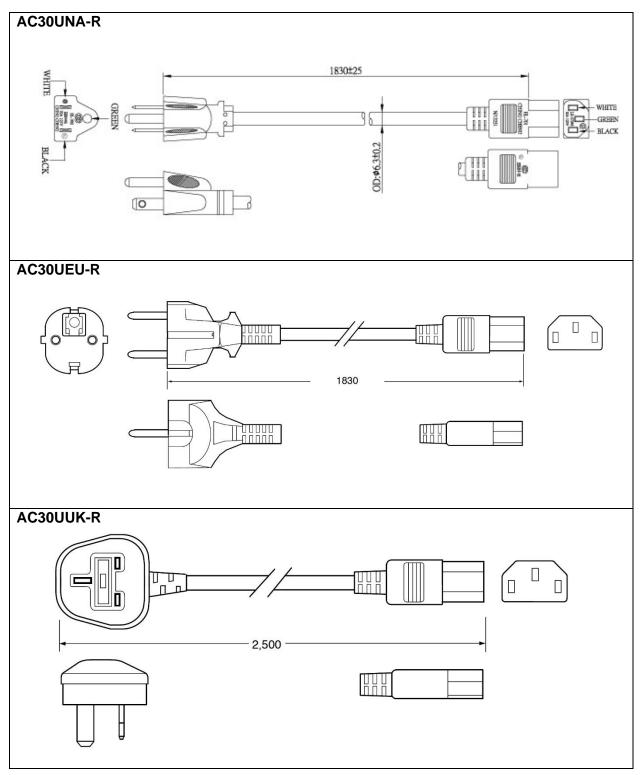

# Line Cords - Sold Separately

| Model            |                 | AC30UNA-R                                                                                                                                                                                                                                                                                                                                                                                                                                                                                                                                                                                                                                                                                                                                                                                                                                                                                                                                                                                                                                                                                                                                                                                                                                                                                                                                                                                                                                                                                                                                                                                                                                                                                                                                                                                                                                                                                                                                                                                                                                                                                                                      | AC30UEU-R                                                                    | AC30UUK-R                 |
|------------------|-----------------|--------------------------------------------------------------------------------------------------------------------------------------------------------------------------------------------------------------------------------------------------------------------------------------------------------------------------------------------------------------------------------------------------------------------------------------------------------------------------------------------------------------------------------------------------------------------------------------------------------------------------------------------------------------------------------------------------------------------------------------------------------------------------------------------------------------------------------------------------------------------------------------------------------------------------------------------------------------------------------------------------------------------------------------------------------------------------------------------------------------------------------------------------------------------------------------------------------------------------------------------------------------------------------------------------------------------------------------------------------------------------------------------------------------------------------------------------------------------------------------------------------------------------------------------------------------------------------------------------------------------------------------------------------------------------------------------------------------------------------------------------------------------------------------------------------------------------------------------------------------------------------------------------------------------------------------------------------------------------------------------------------------------------------------------------------------------------------------------------------------------------------|------------------------------------------------------------------------------|---------------------------|
|                  | Plug Type       | North America<br>NEMA 5-15P                                                                                                                                                                                                                                                                                                                                                                                                                                                                                                                                                                                                                                                                                                                                                                                                                                                                                                                                                                                                                                                                                                                                                                                                                                                                                                                                                                                                                                                                                                                                                                                                                                                                                                                                                                                                                                                                                                                                                                                                                                                                                                    | Continental Europe<br>CEE 7VIII                                              | United Kingdom<br>BS 1363 |
|                  | Connector       | IEC320 C13                                                                                                                                                                                                                                                                                                                                                                                                                                                                                                                                                                                                                                                                                                                                                                                                                                                                                                                                                                                                                                                                                                                                                                                                                                                                                                                                                                                                                                                                                                                                                                                                                                                                                                                                                                                                                                                                                                                                                                                                                                                                                                                     | IEC320 C13                                                                   | IEC320 C13                |
|                  | Wire Size       | 18 AWG                                                                                                                                                                                                                                                                                                                                                                                                                                                                                                                                                                                                                                                                                                                                                                                                                                                                                                                                                                                                                                                                                                                                                                                                                                                                                                                                                                                                                                                                                                                                                                                                                                                                                                                                                                                                                                                                                                                                                                                                                                                                                                                         | 0.75mm                                                                       | 1.0mm                     |
| Specifications   | Temperature     | 60°C                                                                                                                                                                                                                                                                                                                                                                                                                                                                                                                                                                                                                                                                                                                                                                                                                                                                                                                                                                                                                                                                                                                                                                                                                                                                                                                                                                                                                                                                                                                                                                                                                                                                                                                                                                                                                                                                                                                                                                                                                                                                                                                           | 70°C                                                                         | 70 °C                     |
|                  | Amperage Rating | 10A                                                                                                                                                                                                                                                                                                                                                                                                                                                                                                                                                                                                                                                                                                                                                                                                                                                                                                                                                                                                                                                                                                                                                                                                                                                                                                                                                                                                                                                                                                                                                                                                                                                                                                                                                                                                                                                                                                                                                                                                                                                                                                                            | 6A                                                                           | 10A                       |
|                  | Voltage Rating  | 125V                                                                                                                                                                                                                                                                                                                                                                                                                                                                                                                                                                                                                                                                                                                                                                                                                                                                                                                                                                                                                                                                                                                                                                                                                                                                                                                                                                                                                                                                                                                                                                                                                                                                                                                                                                                                                                                                                                                                                                                                                                                                                                                           | 250V                                                                         | 250V                      |
|                  | Cable Length    | 1830mm                                                                                                                                                                                                                                                                                                                                                                                                                                                                                                                                                                                                                                                                                                                                                                                                                                                                                                                                                                                                                                                                                                                                                                                                                                                                                                                                                                                                                                                                                                                                                                                                                                                                                                                                                                                                                                                                                                                                                                                                                                                                                                                         | 1830mm                                                                       | 2500mm                    |
| Safety Approvals |                 | CSA; UL                                                                                                                                                                                                                                                                                                                                                                                                                                                                                                                                                                                                                                                                                                                                                                                                                                                                                                                                                                                                                                                                                                                                                                                                                                                                                                                                                                                                                                                                                                                                                                                                                                                                                                                                                                                                                                                                                                                                                                                                                                                                                                                        | CEBEC; DEMKO;<br>DVE; FIMKO; GOST;<br>IMQ; KEMA;<br>NEMKO; NF; OVE;<br>SEMKO | BSI; Safety Mark          |
| Photos           |                 |                                                                                                                                                                                                                                                                                                                                                                                                                                                                                                                                                                                                                                                                                                                                                                                                                                                                                                                                                                                                                                                                                                                                                                                                                                                                                                                                                                                                                                                                                                                                                                                                                                                                                                                                                                                                                                                                                                                                                                                                                                                                                                                                |                                                                              |                           |
|                  |                 | The state of the s | O B Harman                                                                   | O. A. Harmon              |

## Line Cords - Outline Drawings