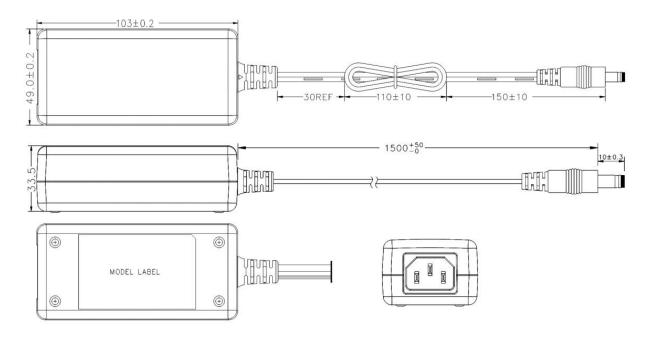

## **PSAA18U Outline Drawing**

# PSAA18U Series Specifications<sup>1</sup>

| Model                   |                                           | *PSAA18U-120L6-R <sup>2</sup>                                                                                                                                        | PSAA18U-150L6-R <sup>2</sup>        | PSAA18U-240L6-R <sup>2</sup> |
|-------------------------|-------------------------------------------|----------------------------------------------------------------------------------------------------------------------------------------------------------------------|-------------------------------------|------------------------------|
| Output                  | DC Output Voltage                         | 12.0V                                                                                                                                                                | 15.0V                               | 24.0V                        |
|                         | Max Current                               | 1.5A                                                                                                                                                                 | 1.2A                                | 0.75A                        |
|                         | Output Power                              | 18.0W                                                                                                                                                                | 18.0W                               | 18.0W                        |
|                         | Regulation                                | ± 5%                                                                                                                                                                 | ± 5%                                | ± 5%                         |
|                         | Ripple & Noise P-P(max) <sup>3</sup>      | 120mV                                                                                                                                                                | 150mV                               | 240mV                        |
|                         | AC Input Voltage Range                    | 90 to 264VAC                                                                                                                                                         |                                     |                              |
|                         | AC Input Frequency                        | 47 to 63Hz                                                                                                                                                           |                                     |                              |
|                         | Input Current                             | 0.6A (RMS) max @100VAC, 0.3A (RMS) max @240VAC                                                                                                                       |                                     |                              |
|                         | Inrush Current                            | 60A max @100VAC, 150A max @240VAC                                                                                                                                    |                                     |                              |
| Input                   | No Load Power Consumption at 115VAC Input | 0.0319W                                                                                                                                                              | 0.041W                              | 0.049W                       |
|                         | No Load Power Consumption at 230VAC Input | 0.0509W                                                                                                                                                              | 0.062W                              | 0.072W                       |
|                         | 115VAC Average Efficiency <sup>4</sup>    | 85.48%                                                                                                                                                               | 86.26'%                             | 87.91%                       |
|                         | 230VAC Average Efficiency <sup>4</sup>    | 85.62%                                                                                                                                                               | 85.84%                              | 87.73%                       |
|                         | 230VAC 10% Load Efficiency <sup>3</sup>   | 81.27%                                                                                                                                                               | 79.48%                              | 80.92%                       |
|                         | Leakage Current Over-Voltage              | 20V Max, Auto restart                                                                                                                                                | 0.25mA max<br>25V Max, Auto restart | 35V Max, Auto restart        |
| Protection              | Short Circuit                             | ·                                                                                                                                                                    | e shorted permanently wit           | ·                            |
| Protection              | Over-Current                              | <3A, Auto restart                                                                                                                                                    | <2.4A, Auto restart                 | <1.5A, Auto restart          |
| Environmental           | Operating Temperature                     | <3A, Auto restart <2.4A, Auto restart <1.5A, Auto res                                                                                                                |                                     | CT.SA, Auto restart          |
|                         | Non-Operating Temperature                 | -20° to +75°C                                                                                                                                                        |                                     |                              |
|                         | Operating Humidity                        | -20° to +90%                                                                                                                                                         |                                     |                              |
|                         | Dielectric Withstand (HI-POT)             | Primary to Secondary: 3000VAC for 1min, 10mA                                                                                                                         |                                     |                              |
|                         | Insulation Resistance                     | Primary to Secondary: >10M ohm for 500VDC                                                                                                                            |                                     |                              |
|                         | Standards                                 | cULus 62368-1, IEC 62368-1                                                                                                                                           |                                     |                              |
| Safety<br>Approvals and | EMI Emissions                             | FCC Part 15 Class B, CAN ICES-003(B)/NMB-003(B),<br>EN 55032/CISPR 32 Class B Conducted and Radiated                                                                 |                                     |                              |
| EMC                     | Harmonic Current Emissions                | IEC 61000-3-2                                                                                                                                                        |                                     |                              |
|                         | Voltage Fluctuations & Flicker            | IEC 61000-3-3                                                                                                                                                        |                                     |                              |
|                         | Immunity                                  | EN 55035/CISPR 35: IEC 61000-4-2 (+/- 8kV air, +/- 4kV contact), IEC 61000-4-3, IEC 61000-4-4, IEC 61000-4-5 (+/- 2kV), IEC 61000-4-6, IEC 61000-4-8, IEC 61000-4-11 |                                     |                              |
|                         | Dimensions (L x W x H)                    | 103.0mm (4.06in) x 49mm (1.93in) x 33.5mm (1.32in)                                                                                                                   |                                     |                              |
|                         | Weight                                    | 140g                                                                                                                                                                 |                                     |                              |
| Mechanical              | Cable Length                              | 1500mm                                                                                                                                                               |                                     |                              |
|                         | DC Output Connector                       | 2.1mm x 5.5mm x 10.0mm                                                                                                                                               |                                     |                              |
|                         | DC Wire Type                              | 22 AWG                                                                                                                                                               |                                     |                              |
|                         | DC Plug Pin Assignment                    | Inner (V+) / Outer GND (V-)                                                                                                                                          |                                     |                              |
|                         | Input Connector                           | IEC 60320 C14                                                                                                                                                        |                                     |                              |