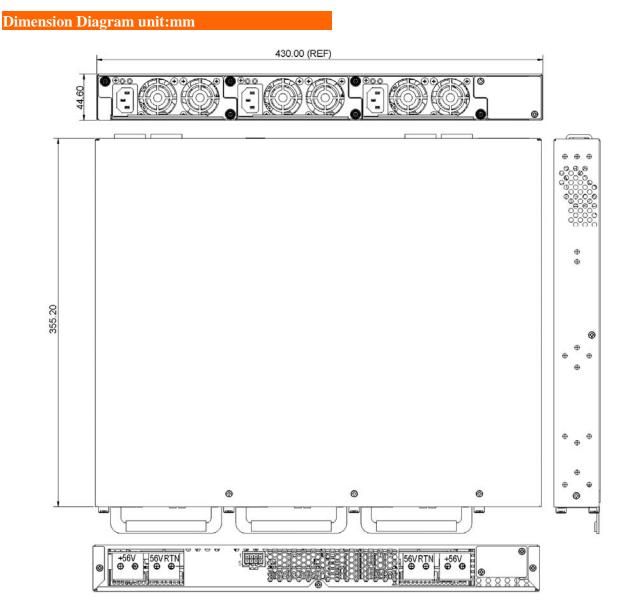

# WWW.PHIHONG.COM

PSA3000 Rack accommodating 1000-3300W (DC) Up to 3 PSM1000 Power Supplies

| Features                                                                       |                                                                             |
|--------------------------------------------------------------------------------|-----------------------------------------------------------------------------|
| <ul> <li>Accommodates up to 3 power supplies</li> <li>Hot Plug N+ 1</li> </ul> | <ul> <li>Busbar output for ease of wiring to Powered<br/>Devices</li> </ul> |
|                                                                                |                                                                             |
| Applications                                                                   |                                                                             |
| Power Over Ethernet                                                            | Network Redundant Power Source                                              |
| Telecommunications                                                             | • Servers                                                                   |
| Safety Approvals (per installed PSU)                                           |                                                                             |
| • CE                                                                           | • cUL/UL                                                                    |
| Mechanical Characteristics                                                     |                                                                             |
| • Length: 430mm (16.93in)                                                      | • Height: 44.6mm (1.76in)                                                   |
| • Width: 355.2mm (13.98in)                                                     | • Weight: 9.97Kg (22lb.)                                                    |

# WWW.PHIHONG.COM

| utput Connector                            |                    |  |
|--------------------------------------------|--------------------|--|
| outside buss bars (BB1, BB2): +56V output  |                    |  |
| inside buss bars (BB3, BB4): 56V return    |                    |  |
| N4 (Signal Connector) – LANDWIN 4202P0820T |                    |  |
| Pin 1                                      | Fault 1            |  |
| Pin 2                                      | Fault 2            |  |
| Pin 3                                      | Fault 3            |  |
| Pin 4                                      | Current Share      |  |
| Pin 5                                      | Ground             |  |
| Pin 6                                      | -                  |  |
| Pin 7                                      | Standby 12V Return |  |
| Pin 8                                      | Standby 12V        |  |
|                                            |                    |  |

A fault **low** signal measured from CN4 pin 1 (fault 1) to pin 5 return (gnd) indicates a "fault" to PS (A), CN4 pin 2 (fault 2) pin 5 return (gnd) indicates a "fault" to PS (B), CN4 pin 3 (fault 3) to pin 5 return (gnd) indicates a "fault" to PS (C)