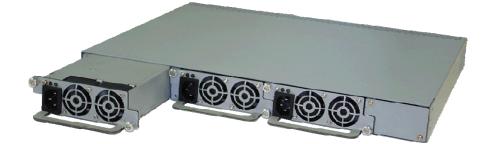

# WWW.PHIHONG.COM

PSA3000 Rack accommodating 1000-3300W (DC) Up to 3 PSM1000 Power Supplies

| Features                                                                       |                                                                             |
|--------------------------------------------------------------------------------|-----------------------------------------------------------------------------|
| <ul> <li>Accommodates up to 3 power supplies</li> <li>Hot Plug N+ 1</li> </ul> | <ul> <li>Busbar output for ease of wiring to Powered<br/>Devices</li> </ul> |
|                                                                                |                                                                             |
| Applications                                                                   |                                                                             |
| Power Over Ethernet                                                            | Network Redundant Power Source                                              |
| Telecommunications                                                             | • Servers                                                                   |
| Safety Approvals (per installed PSU)                                           |                                                                             |
| • CE                                                                           | • cUL/UL                                                                    |
| Mechanical Characteristics                                                     |                                                                             |
| • Length: 430mm (16.93in)                                                      | • Height: 44.6mm (1.76in)                                                   |
| • Width: 355.2mm (13.98in)                                                     | • Weight: 9.97Kg (22lb.)                                                    |