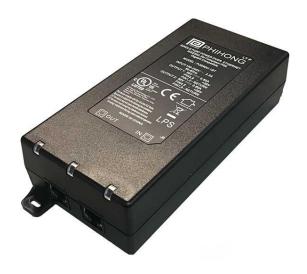

### 90W Single Port Multi-Gig Passive Power-over-Ethernet Midspan

#### **Features**

- Single Source 4 Pair Power Current Sharing
- DoE Level VI Compliant
- ErP/Ecodesign Directive 2009/125/EC Regulation EU 2019/1782 Compliant
- 4 Pair Power +3,6,4,5 / 1,2,7,8
- Multi-Gigabit Compatible (1G, 2.5G, 5G, 10G)
- Diagnostic LEDs
- Full Protection OCP, OVP
- Limited Power Source
- 1 Year Warranty

#### **Applications**

- Satellite Receiver
- Wireless Network Access Points
- LCD Displays
- Security Cameras
- Kiosks
- Computer Workstations