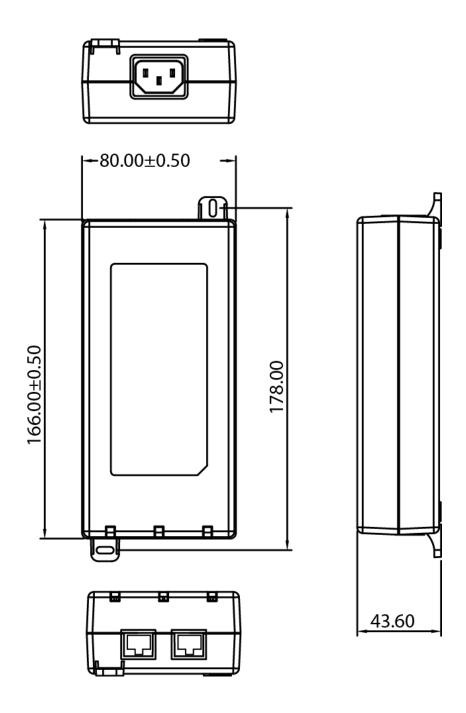

#### POE90U-560-X Outline Drawing

## POE90-560-X Specifications<sup>1</sup>

| Model             |                                                                                                                                                                                                                                                                                                                                                                                                                                                                                           | POE90U-560-R                                                                                                                                                           | POE90U-560-2-R <sup>2</sup> | POE90U-560-5-R <sup>2</sup> | POE90U-560-X-R <sup>2</sup> |  |
|-------------------|-------------------------------------------------------------------------------------------------------------------------------------------------------------------------------------------------------------------------------------------------------------------------------------------------------------------------------------------------------------------------------------------------------------------------------------------------------------------------------------------|------------------------------------------------------------------------------------------------------------------------------------------------------------------------|-----------------------------|-----------------------------|-----------------------------|--|
| Output            | DC Output Voltage                                                                                                                                                                                                                                                                                                                                                                                                                                                                         | 56.0V                                                                                                                                                                  | 56.0V                       | 56.0V                       | 56.0V                       |  |
|                   | Max Current                                                                                                                                                                                                                                                                                                                                                                                                                                                                               | 1.6A                                                                                                                                                                   | 1.6A                        | 1.6A                        | 1.6A                        |  |
|                   | Output Power                                                                                                                                                                                                                                                                                                                                                                                                                                                                              | 89.6W                                                                                                                                                                  | 89.6W                       | 89.6W                       | 89.6W                       |  |
|                   | Data Speed                                                                                                                                                                                                                                                                                                                                                                                                                                                                                | 1G                                                                                                                                                                     | 2.5G                        | 5G                          | 10G                         |  |
|                   | Regulation <sup>3</sup>                                                                                                                                                                                                                                                                                                                                                                                                                                                                   | 54 - 57Vdc                                                                                                                                                             |                             |                             |                             |  |
|                   | Ripple & Noise P-P(max) <sup>4</sup>                                                                                                                                                                                                                                                                                                                                                                                                                                                      | 200mV                                                                                                                                                                  |                             |                             |                             |  |
| Input             | AC Input Voltage Range                                                                                                                                                                                                                                                                                                                                                                                                                                                                    | 90 to 264VAC                                                                                                                                                           |                             |                             |                             |  |
|                   | AC Input Frequency                                                                                                                                                                                                                                                                                                                                                                                                                                                                        | 47 to 63Hz                                                                                                                                                             |                             |                             |                             |  |
|                   | Input Current                                                                                                                                                                                                                                                                                                                                                                                                                                                                             | 2.5A (RMS) max for 120Vac/max load; 1.2A (RMS) max for 240Vac/max load                                                                                                 |                             |                             |                             |  |
|                   | Inrush Current                                                                                                                                                                                                                                                                                                                                                                                                                                                                            | 50A (RMS) max for 115VAC; 75A (RMS) max for 240VAC                                                                                                                     |                             |                             |                             |  |
|                   | No Load Power Consumption at 115VAC Input                                                                                                                                                                                                                                                                                                                                                                                                                                                 | 0.038W                                                                                                                                                                 | 0.046W                      | 0.046W                      | 0.046W                      |  |
|                   | No Load Power Consumption at 230VAC Input                                                                                                                                                                                                                                                                                                                                                                                                                                                 | 0.073W                                                                                                                                                                 | 0.107W                      | 0.107W                      | 0.107W                      |  |
|                   | 115VAC Average Efficiency <sup>5</sup>                                                                                                                                                                                                                                                                                                                                                                                                                                                    | 89.95%                                                                                                                                                                 | 89.20%                      | 89.51%                      | 89.20%                      |  |
|                   | 230VAC Average Efficiency <sup>5</sup>                                                                                                                                                                                                                                                                                                                                                                                                                                                    | 89.72%                                                                                                                                                                 | 89.10%                      | 89.07%                      | 89.10%                      |  |
|                   | 230VAC 10% Load Efficiency <sup>5</sup>                                                                                                                                                                                                                                                                                                                                                                                                                                                   | 83.34%                                                                                                                                                                 | 86.72%                      | 86.10%                      | 86.72%                      |  |
|                   | Leakage Current                                                                                                                                                                                                                                                                                                                                                                                                                                                                           | 3.5mA max for 264VAC, 50Hz                                                                                                                                             |                             |                             |                             |  |
| Protection        | Over-Voltage                                                                                                                                                                                                                                                                                                                                                                                                                                                                              | Voltage between 2 SELV conductors shall not exceed 42.4Vpk or 60VDC for longer than 0.2seconds. Moreover a limit of 71VPK or 120VDC shall not be exceeded. – Latching. |                             |                             |                             |  |
|                   | Short Circuit                                                                                                                                                                                                                                                                                                                                                                                                                                                                             | The output can be shorted permanently without damage.                                                                                                                  |                             |                             |                             |  |
|                   | Over-Current                                                                                                                                                                                                                                                                                                                                                                                                                                                                              | Output #1(OUT) <1750mA; Output #2(OUT) <1750mA<br>Output #1 and #2 combined (OUT) <3500mA                                                                              |                             |                             |                             |  |
| Environmental     | Operating Temperature                                                                                                                                                                                                                                                                                                                                                                                                                                                                     | -20°C to +60°C                                                                                                                                                         |                             |                             |                             |  |
|                   | Non-Operating Temperature                                                                                                                                                                                                                                                                                                                                                                                                                                                                 | -20° to +65°C                                                                                                                                                          |                             |                             |                             |  |
|                   | Operating Humidity                                                                                                                                                                                                                                                                                                                                                                                                                                                                        | 5 to 90%                                                                                                                                                               |                             |                             |                             |  |
|                   | Insulation Resistance                                                                                                                                                                                                                                                                                                                                                                                                                                                                     | Primary to Secondary: >10M OHM 500VDC                                                                                                                                  |                             |                             |                             |  |
|                   | Standards                                                                                                                                                                                                                                                                                                                                                                                                                                                                                 | cULus 60950-1, cULus 62368-1, IEC60950-1, IEC 62368-1                                                                                                                  |                             |                             |                             |  |
| Safety            | EMI Emissions                                                                                                                                                                                                                                                                                                                                                                                                                                                                             | FCC Part 15 Class B, CAN ICES-003(B)/NMB-003(B),<br>EN 55032/CISPR 32 Class B Conducted and Radiated, AS/NZS 3548                                                      |                             |                             |                             |  |
| Approvals and EMC | Harmonic Current Emissions                                                                                                                                                                                                                                                                                                                                                                                                                                                                | IEC 61000-3-2                                                                                                                                                          |                             |                             |                             |  |
| EMC               | Voltage Fluctuations &                                                                                                                                                                                                                                                                                                                                                                                                                                                                    | IEC 61000-3-3                                                                                                                                                          |                             |                             |                             |  |
|                   | Flicker<br>Immunity                                                                                                                                                                                                                                                                                                                                                                                                                                                                       | EN 55024/CISPR 24: IEC 61000-4-2 (Contact: ±4KV, Air: ±8KV), IEC 61000-4-3, IEC 61000-4-4, IEC 61000-4-5 (± 2kV), IEC 61000-4-6, IEC 61000-4-11                        |                             |                             |                             |  |
| Mechanical        | Dimensions (L x W x H)                                                                                                                                                                                                                                                                                                                                                                                                                                                                    | 166mm (6.53in) x 80mm (3.15in) x 44mm (1.73in)                                                                                                                         |                             |                             |                             |  |
|                   | Weight                                                                                                                                                                                                                                                                                                                                                                                                                                                                                    | 500g                                                                                                                                                                   |                             |                             |                             |  |
|                   | Output Connection                                                                                                                                                                                                                                                                                                                                                                                                                                                                         | +pins 3, 6, 4, 5 / -pins 1, 2, 7, 8                                                                                                                                    |                             |                             |                             |  |
|                   | LED Indicators                                                                                                                                                                                                                                                                                                                                                                                                                                                                            | Blue Solid – Power good, "ON" output active                                                                                                                            |                             |                             |                             |  |
| Notes             | <ol> <li>The specifications defined are at ambient temperature of 25°C, unless otherwise specified.</li> <li>Built-to-order. Minimum order quantities apply.</li> <li>Voltage to be measured within 5cm of RJ45 output connector.</li> <li>20MHz bandwidth frequency oscilloscope, add a 0.1μF multilayer Cap. and Low ESR Electrolytic Cap. (10μF) at output connector terminals (nominal line voltage, full load).</li> <li>Efficiency is measured after 30 minutes burn-in.</li> </ol> |                                                                                                                                                                        |                             |                             |                             |  |