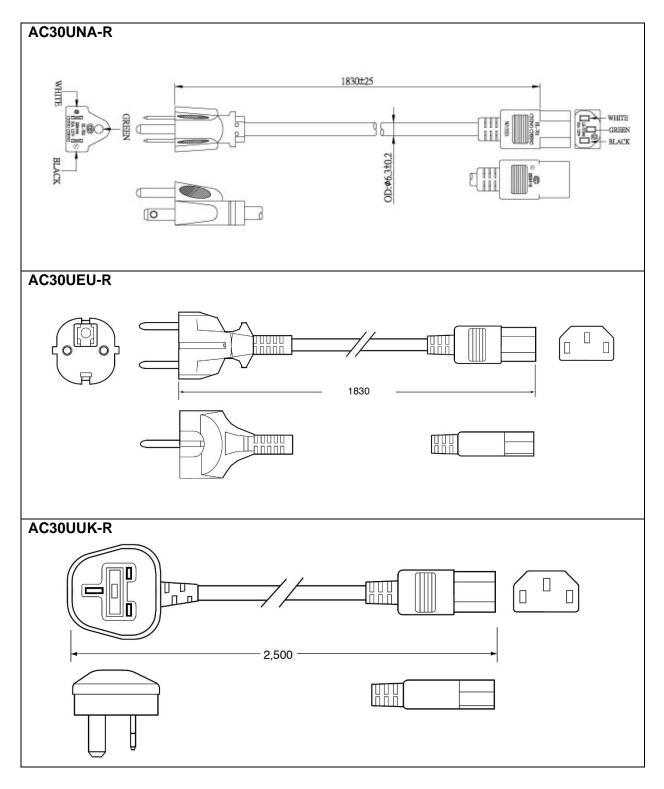

# C14 Line Cords Outline Drawings

# C14 Line Cords - Sold Separately

| Model          |                 | AC30UNA-R                                                                                                                                                                                                                                                                                                                                                                                                                                                                                                                                                                                                                                                                                                                                                                                                                                                                                                                                                                                                                                                                                                                                                                                                                                                                                                                                                                                                                                                                                                                                                                                                                                                                                                                                                                                                                                                                                                                                                                                                                                                                                                                      | AC30UEU-R                                                                    | AC30UUK-R                 |
|----------------|-----------------|--------------------------------------------------------------------------------------------------------------------------------------------------------------------------------------------------------------------------------------------------------------------------------------------------------------------------------------------------------------------------------------------------------------------------------------------------------------------------------------------------------------------------------------------------------------------------------------------------------------------------------------------------------------------------------------------------------------------------------------------------------------------------------------------------------------------------------------------------------------------------------------------------------------------------------------------------------------------------------------------------------------------------------------------------------------------------------------------------------------------------------------------------------------------------------------------------------------------------------------------------------------------------------------------------------------------------------------------------------------------------------------------------------------------------------------------------------------------------------------------------------------------------------------------------------------------------------------------------------------------------------------------------------------------------------------------------------------------------------------------------------------------------------------------------------------------------------------------------------------------------------------------------------------------------------------------------------------------------------------------------------------------------------------------------------------------------------------------------------------------------------|------------------------------------------------------------------------------|---------------------------|
|                | Plug Type       | North America<br>NEMA 5-15P                                                                                                                                                                                                                                                                                                                                                                                                                                                                                                                                                                                                                                                                                                                                                                                                                                                                                                                                                                                                                                                                                                                                                                                                                                                                                                                                                                                                                                                                                                                                                                                                                                                                                                                                                                                                                                                                                                                                                                                                                                                                                                    | Continental Europe<br>CEE 7VIII                                              | United Kingdom<br>BS 1363 |
|                | Connector       | IEC320 C13                                                                                                                                                                                                                                                                                                                                                                                                                                                                                                                                                                                                                                                                                                                                                                                                                                                                                                                                                                                                                                                                                                                                                                                                                                                                                                                                                                                                                                                                                                                                                                                                                                                                                                                                                                                                                                                                                                                                                                                                                                                                                                                     | IEC320 C13                                                                   | IEC320 C13                |
|                | Wire Size       | 18 AWG                                                                                                                                                                                                                                                                                                                                                                                                                                                                                                                                                                                                                                                                                                                                                                                                                                                                                                                                                                                                                                                                                                                                                                                                                                                                                                                                                                                                                                                                                                                                                                                                                                                                                                                                                                                                                                                                                                                                                                                                                                                                                                                         | 0.75mm                                                                       | 1.0mm                     |
| Specifications | Temperature     | 60°C                                                                                                                                                                                                                                                                                                                                                                                                                                                                                                                                                                                                                                                                                                                                                                                                                                                                                                                                                                                                                                                                                                                                                                                                                                                                                                                                                                                                                                                                                                                                                                                                                                                                                                                                                                                                                                                                                                                                                                                                                                                                                                                           | 70°C                                                                         | 70 °C                     |
|                | Amperage Rating | 10A                                                                                                                                                                                                                                                                                                                                                                                                                                                                                                                                                                                                                                                                                                                                                                                                                                                                                                                                                                                                                                                                                                                                                                                                                                                                                                                                                                                                                                                                                                                                                                                                                                                                                                                                                                                                                                                                                                                                                                                                                                                                                                                            | 6A                                                                           | 10A                       |
|                | Voltage Rating  | 125V                                                                                                                                                                                                                                                                                                                                                                                                                                                                                                                                                                                                                                                                                                                                                                                                                                                                                                                                                                                                                                                                                                                                                                                                                                                                                                                                                                                                                                                                                                                                                                                                                                                                                                                                                                                                                                                                                                                                                                                                                                                                                                                           | 250V                                                                         | 250V                      |
|                | Cable Length    | 1830mm                                                                                                                                                                                                                                                                                                                                                                                                                                                                                                                                                                                                                                                                                                                                                                                                                                                                                                                                                                                                                                                                                                                                                                                                                                                                                                                                                                                                                                                                                                                                                                                                                                                                                                                                                                                                                                                                                                                                                                                                                                                                                                                         | 1830mm                                                                       | 2500mm                    |
| Safety Appro   | ovals           | CSA; UL                                                                                                                                                                                                                                                                                                                                                                                                                                                                                                                                                                                                                                                                                                                                                                                                                                                                                                                                                                                                                                                                                                                                                                                                                                                                                                                                                                                                                                                                                                                                                                                                                                                                                                                                                                                                                                                                                                                                                                                                                                                                                                                        | CEBEC; DEMKO;<br>DVE; FIMKO; GOST;<br>IMQ; KEMA;<br>NEMKO; NF; OVE;<br>SEMKO | BSI; Safety Mark          |
| Photos         |                 |                                                                                                                                                                                                                                                                                                                                                                                                                                                                                                                                                                                                                                                                                                                                                                                                                                                                                                                                                                                                                                                                                                                                                                                                                                                                                                                                                                                                                                                                                                                                                                                                                                                                                                                                                                                                                                                                                                                                                                                                                                                                                                                                |                                                                              |                           |
|                |                 | THE PARTY OF THE P | · · · · · · · · · · · · · · · · · · ·                                        | O. B. Barrell             |