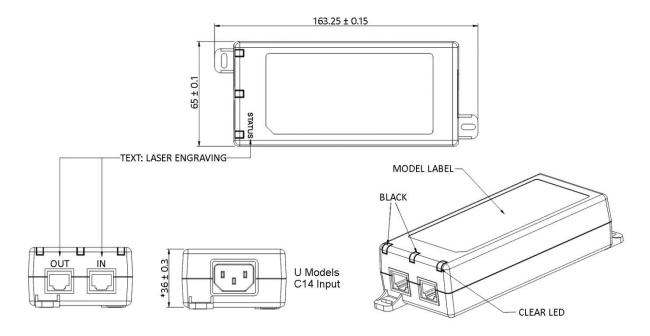

## POE60U-560 Outline Drawing

## POE60U-560 Specifications<sup>1</sup>

| Model                   |                                           | POE60U-560-R <sup>2</sup>                                                                                                                                      | POE60U-560E-R <sup>3</sup> | POE60U-560-2-R <sup>3</sup> |  |
|-------------------------|-------------------------------------------|----------------------------------------------------------------------------------------------------------------------------------------------------------------|----------------------------|-----------------------------|--|
|                         | DC Output Voltage                         | 56.0V                                                                                                                                                          |                            |                             |  |
| Output                  | Max Current⁴                              | 1.07A                                                                                                                                                          |                            |                             |  |
|                         | Output Power                              | 59.92W                                                                                                                                                         |                            |                             |  |
|                         | Data Speed                                | 1G                                                                                                                                                             | 1G                         | 2.5G                        |  |
|                         | Regulation <sup>5</sup>                   | 53-57VDC                                                                                                                                                       |                            |                             |  |
|                         | Ripple & Noise P-P(max) <sup>6</sup>      | 200mV                                                                                                                                                          |                            |                             |  |
|                         | AC Input Voltage Range                    | 90 to 264VAC                                                                                                                                                   |                            |                             |  |
|                         | AC Input Frequency                        | 47 to 63Hz                                                                                                                                                     |                            |                             |  |
|                         | Input Current                             | 0.2A (RMS) max for 90VAC, 1.2A (RMS) max for 240VAC                                                                                                            |                            |                             |  |
|                         | No Load Power Consumption at 115VAC Input | 0.082W                                                                                                                                                         | 0.082W                     | 0.093W                      |  |
| Input                   | No Load Power Consumption at 230VAC Input | 0.110W                                                                                                                                                         | 0.111W                     | 0.132W                      |  |
|                         | 115VAC Average Efficiency <sup>7</sup>    | 90.12%                                                                                                                                                         | 90.12%                     | 90.12%                      |  |
|                         | 230VAC Average Efficiency <sup>7</sup>    | 93.54%                                                                                                                                                         | 92.53%                     | 94.01%                      |  |
|                         | 230VAC 10% Load Efficiency <sup>7</sup>   | 90.01%                                                                                                                                                         | 89.64%                     | 91.57%                      |  |
|                         | Leakage Current                           | 3.5mA max at 254VAC/50Hz                                                                                                                                       |                            |                             |  |
|                         | Over-Voltage                              | <120V, Latching                                                                                                                                                |                            |                             |  |
| Protections             | Over-Current                              | ≤2A max                                                                                                                                                        |                            |                             |  |
|                         | Short Circuit                             | Non-latching. Auto-recover.                                                                                                                                    |                            |                             |  |
| Environmental           | Operating Temperature                     | -10°C to +40°C                                                                                                                                                 |                            |                             |  |
|                         | Non-Operating Temperature                 | -20° to +65°C                                                                                                                                                  |                            |                             |  |
|                         | Operating Humidity                        | 5 to 90% RH max                                                                                                                                                |                            |                             |  |
|                         | Dielectric Withstand (HI-POT)             | Primary to Secondary: 4242VDC for 1 min, 10mA                                                                                                                  |                            |                             |  |
|                         | Insulation Resistance                     | Primary to Secondary: >10M ohm for 500VDC                                                                                                                      |                            |                             |  |
|                         | Standards                                 | cULus 60950-1, cULus 62368-1, IEC 60950-1, IEC 62368-1                                                                                                         |                            |                             |  |
| Safety<br>Approvals and | EMI Emissions                             | FCC Part 15 Class B, CAN ICES-003(B)/NMB-003(B),<br>EN 55032/CISPR 32 Class B Conducted and Radiated                                                           |                            |                             |  |
| EMC                     | Harmonic Current Emissions                | IEC 61000-3-2                                                                                                                                                  |                            |                             |  |
|                         | Voltage Fluctuations & Flicker            | IEC 61000-3-3                                                                                                                                                  |                            |                             |  |
|                         | Immunity                                  | EN 55024/CISPR 24: IEC 61000-4-2 (Contact: ±6KV, Air: ±8KV), IEC 61000-4-3, IEC 61000-4-4, IEC 61000-4-5 (± 2kV), IEC 61000-4-6, IEC 61000-4-8, IEC 61000-4-11 |                            |                             |  |
|                         | Dimensions (L x W x H)                    | 140.0mm (5.50in) x 65.0mm (2.55in) x 36.0mm (1.42in)                                                                                                           |                            |                             |  |
| Mechanical              | Weight                                    | 250g                                                                                                                                                           |                            |                             |  |
|                         | Input Connector                           | IEC320 C14                                                                                                                                                     |                            |                             |  |
|                         | Output Connection                         | +pins 3,6,4,5/ -pins 1,2,7,8                                                                                                                                   |                            |                             |  |
|                         | Data In/Output Connector                  | Unshielded RJ45                                                                                                                                                | Shielded RJ45              | Shielded RJ45               |  |
|                         | LED Indicators                            | Green Solid – Power good and output "ON"                                                                                                                       |                            |                             |  |