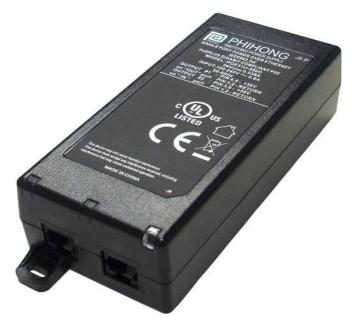

# 60W Single Port Multi-Gig Power-over-Ethernet Passive Power Injector

#### **Features**

- 4 Pair Powering +3, 6, 4, 5/-1, 2, 7, 8
- Non-Vented Case
- Multi-Gigabit Data Rates (1G, 2.5G, 5G, 10G)
- DoE Level VI Compliant
- ErP/Ecodesign Directive 2009/125/EC Regulation EU 2019/1782 Compliant
- CoC Version 5 Tier 2 Compliant
- Full Protection OCP, OVP
- Limited Power Source (LPS)
- 1-year Warranty

#### **Applications**

- IP telephones
- Wireless Network Access Points
- Security Cameras
- Bluetooth® Access Points
- WiMAX® Access Points