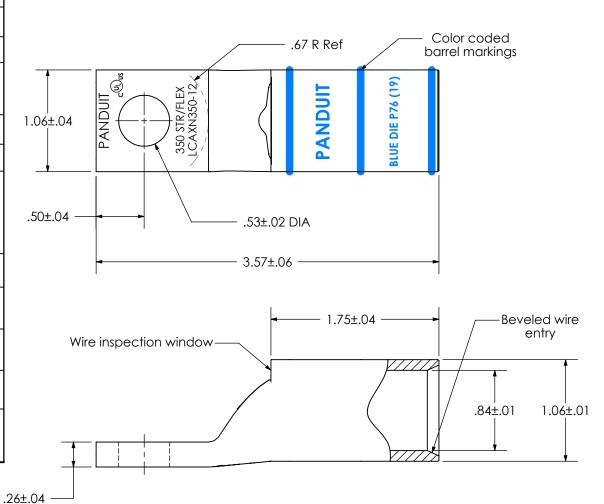

| THIS COPY IS PROVIDED ON A                           | A RESTRICTED BASIS AND IS NOT TO BE U                                                                                                                      | JSED IN ANY WAY DETRIMENTAL TO THE INTERESTS OF PANDUIT CORP.                                                                                                                                                                                                                                                                                                                                                                                                                                                                                                                                                                                                                                                                                                                                                                                                                                                                                                                                                                                                                                                                                                                                                                                                                                                                                                                                                                                                                                                                                                                                                                                                                                                                                                                                                                                                                                                                                                                                                                                                                                                                  |
|------------------------------------------------------|------------------------------------------------------------------------------------------------------------------------------------------------------------|--------------------------------------------------------------------------------------------------------------------------------------------------------------------------------------------------------------------------------------------------------------------------------------------------------------------------------------------------------------------------------------------------------------------------------------------------------------------------------------------------------------------------------------------------------------------------------------------------------------------------------------------------------------------------------------------------------------------------------------------------------------------------------------------------------------------------------------------------------------------------------------------------------------------------------------------------------------------------------------------------------------------------------------------------------------------------------------------------------------------------------------------------------------------------------------------------------------------------------------------------------------------------------------------------------------------------------------------------------------------------------------------------------------------------------------------------------------------------------------------------------------------------------------------------------------------------------------------------------------------------------------------------------------------------------------------------------------------------------------------------------------------------------------------------------------------------------------------------------------------------------------------------------------------------------------------------------------------------------------------------------------------------------------------------------------------------------------------------------------------------------|
| Material                                             | High Conductivity<br>Seamless Copper Tube                                                                                                                  |                                                                                                                                                                                                                                                                                                                                                                                                                                                                                                                                                                                                                                                                                                                                                                                                                                                                                                                                                                                                                                                                                                                                                                                                                                                                                                                                                                                                                                                                                                                                                                                                                                                                                                                                                                                                                                                                                                                                                                                                                                                                                                                                |
| Plating                                              | Electro-Tin                                                                                                                                                |                                                                                                                                                                                                                                                                                                                                                                                                                                                                                                                                                                                                                                                                                                                                                                                                                                                                                                                                                                                                                                                                                                                                                                                                                                                                                                                                                                                                                                                                                                                                                                                                                                                                                                                                                                                                                                                                                                                                                                                                                                                                                                                                |
| Wire Size                                            | 350 STR/FLEX                                                                                                                                               | .67 R Ref                                                                                                                                                                                                                                                                                                                                                                                                                                                                                                                                                                                                                                                                                                                                                                                                                                                                                                                                                                                                                                                                                                                                                                                                                                                                                                                                                                                                                                                                                                                                                                                                                                                                                                                                                                                                                                                                                                                                                                                                                                                                                                                      |
| Wire Type                                            | Stranded Copper:<br>Class G, H, I, K, M,<br>Locomotive                                                                                                     | PANDUIT PANDUI |
| Wire Strip Length                                    | 1-13/16 in.                                                                                                                                                | 350 STR/FLE<br>1.004 PANDUIT<br>(CAXN3350-11)                                                                                                                                                                                                                                                                                                                                                                                                                                                                                                                                                                                                                                                                                                                                                                                                                                                                                                                                                                                                                                                                                                                                                                                                                                                                                                                                                                                                                                                                                                                                                                                                                                                                                                                                                                                                                                                                                                                                                                                                                                                                                  |
| Stud Size                                            | 1/2 in.                                                                                                                                                    |                                                                                                                                                                                                                                                                                                                                                                                                                                                                                                                                                                                                                                                                                                                                                                                                                                                                                                                                                                                                                                                                                                                                                                                                                                                                                                                                                                                                                                                                                                                                                                                                                                                                                                                                                                                                                                                                                                                                                                                                                                                                                                                                |
| UL Listed Wire<br>Connector                          | Yes, for applications up to 35kv.<br>Consult cable manufacturer for<br>voltage stress relief instructions<br>with applications greater than<br>2000 volts. | .50±.04 .53±.02 DIA                                                                                                                                                                                                                                                                                                                                                                                                                                                                                                                                                                                                                                                                                                                                                                                                                                                                                                                                                                                                                                                                                                                                                                                                                                                                                                                                                                                                                                                                                                                                                                                                                                                                                                                                                                                                                                                                                                                                                                                                                                                                                                            |
| UL Temperature<br>Rating                             | 90° C                                                                                                                                                      | 3.57±.06                                                                                                                                                                                                                                                                                                                                                                                                                                                                                                                                                                                                                                                                                                                                                                                                                                                                                                                                                                                                                                                                                                                                                                                                                                                                                                                                                                                                                                                                                                                                                                                                                                                                                                                                                                                                                                                                                                                                                                                                                                                                                                                       |
| C.S.A Certified<br>Wire Connector                    | N/A                                                                                                                                                        | 1.75±.04                                                                                                                                                                                                                                                                                                                                                                                                                                                                                                                                                                                                                                                                                                                                                                                                                                                                                                                                                                                                                                                                                                                                                                                                                                                                                                                                                                                                                                                                                                                                                                                                                                                                                                                                                                                                                                                                                                                                                                                                                                                                                                                       |
| Panduit Color Code on Barrel                         | BLUE                                                                                                                                                       | Wire inspection window—                                                                                                                                                                                                                                                                                                                                                                                                                                                                                                                                                                                                                                                                                                                                                                                                                                                                                                                                                                                                                                                                                                                                                                                                                                                                                                                                                                                                                                                                                                                                                                                                                                                                                                                                                                                                                                                                                                                                                                                                                                                                                                        |
| Panduit Die Index No.<br>on Barrel                   | P76                                                                                                                                                        |                                                                                                                                                                                                                                                                                                                                                                                                                                                                                                                                                                                                                                                                                                                                                                                                                                                                                                                                                                                                                                                                                                                                                                                                                                                                                                                                                                                                                                                                                                                                                                                                                                                                                                                                                                                                                                                                                                                                                                                                                                                                                                                                |
| Alternate Industry<br>Die Index No. ( )<br>on Barrel | (19)                                                                                                                                                       |                                                                                                                                                                                                                                                                                                                                                                                                                                                                                                                                                                                                                                                                                                                                                                                                                                                                                                                                                                                                                                                                                                                                                                                                                                                                                                                                                                                                                                                                                                                                                                                                                                                                                                                                                                                                                                                                                                                                                                                                                                                                                                                                |

LCAXN350-12-6 Copper Lug - One-Hole, Narrow Tongue, Standard Flex Barrel

SCALE DRAWING NO / CAD FILE N/A

LCAXN350-12-CUST