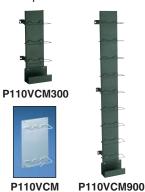

# **Vertical Cable Managers for Tower Systems**

- · Finger design allows for easy changes
- Can be mounted between towers
- Compatible with GP6™ PLUS or 110 Tower Systems
- Designed for wall mount or 19" rack mount applications
- Facilitates vertical cable management
- · Rugged all metal construction

| Part Description                                                                                                                                                                | Color                                                                                                                                                                                                                                                                                                                                                       | Std.<br>Pkg.<br>Qty.                                                                                                                                                                                                                                                                                                                                               |
|---------------------------------------------------------------------------------------------------------------------------------------------------------------------------------|-------------------------------------------------------------------------------------------------------------------------------------------------------------------------------------------------------------------------------------------------------------------------------------------------------------------------------------------------------------|--------------------------------------------------------------------------------------------------------------------------------------------------------------------------------------------------------------------------------------------------------------------------------------------------------------------------------------------------------------------|
| Manager for use with 300-Pair Tower System                                                                                                                                      |                                                                                                                                                                                                                                                                                                                                                             |                                                                                                                                                                                                                                                                                                                                                                    |
| Mounts adjacent to 300-pair tower system.                                                                                                                                       | Black                                                                                                                                                                                                                                                                                                                                                       | 1                                                                                                                                                                                                                                                                                                                                                                  |
| Manager for use with Backboard Mounting                                                                                                                                         |                                                                                                                                                                                                                                                                                                                                                             |                                                                                                                                                                                                                                                                                                                                                                    |
| Mounts to plywood backboard and adjacent to bases and jumper troughs. White metal backboard and large D-rings, designed for wall mount vertical or horizontal cable management. | White                                                                                                                                                                                                                                                                                                                                                       | 1                                                                                                                                                                                                                                                                                                                                                                  |
| Manager for use with 900-Pair Tower System                                                                                                                                      |                                                                                                                                                                                                                                                                                                                                                             |                                                                                                                                                                                                                                                                                                                                                                    |
| Mounts adjacent to 900-pair tower system.                                                                                                                                       | Black                                                                                                                                                                                                                                                                                                                                                       | 1                                                                                                                                                                                                                                                                                                                                                                  |
|                                                                                                                                                                                 | Manager for use with 300-Pair Tower System  Mounts adjacent to 300-pair tower system.  Manager for use with Backboard Mounting  Mounts to plywood backboard and adjacent to bases and jumper troughs. White metal backboard and large D-rings, designed for wall mount vertical or horizontal cable management.  Manager for use with 900-Pair Tower System | Manager for use with 300-Pair Tower System  Mounts adjacent to 300-pair tower system.  Black  Manager for use with Backboard Mounting  Mounts to plywood backboard and adjacent to bases and jumper troughs. White metal backboard and large D-rings, designed for wall mount vertical or horizontal cable management.  Manager for use with 900-Pair Tower System |

## Panduit:

P110VCM900 P110VCM300 P110VCM